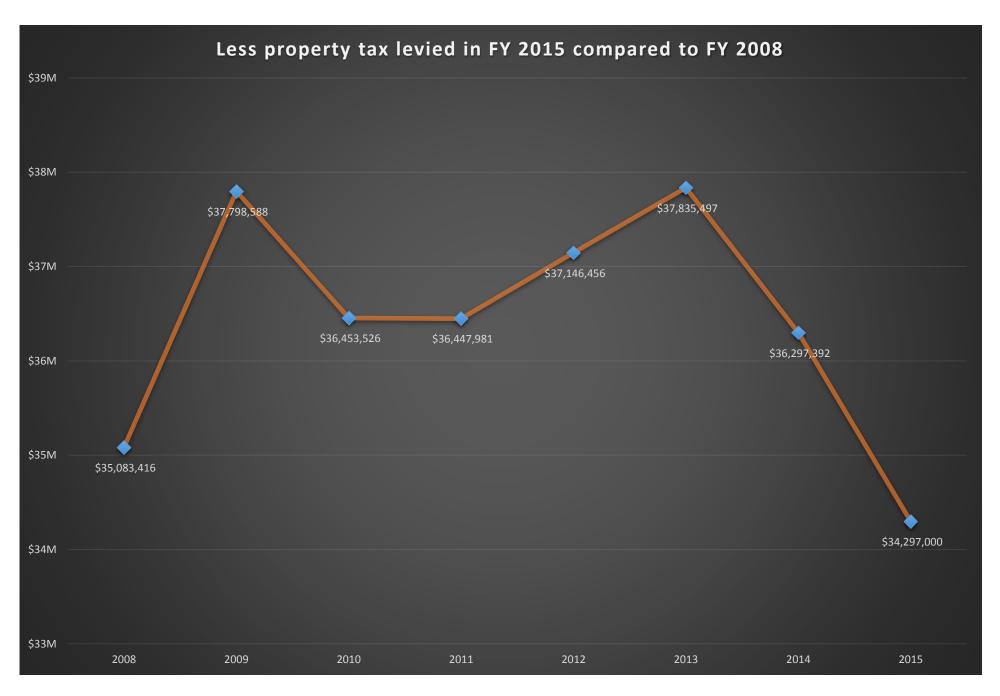

## **Canyon County Property Tax Levied FY 2008 - FY 2015**

## **Canyon County Property Tax Levied by Fund FY 2008 - FY 2015**

| Fi | isca | l Ve   | ar |
|----|------|--------|----|
| ы  | ISCZ | 11 Y 6 | ١, |

| County Funds              | 2008          | <u>2009</u>   | <u>2010</u>   | <u>2011</u>   | <u>2012</u>   | <u>2013</u>   | <u>2014</u>   | <u>2015</u>   |
|---------------------------|---------------|---------------|---------------|---------------|---------------|---------------|---------------|---------------|
| Current Expense           | \$ 17,595,715 | \$ 12,828,217 | \$ 12,476,131 | \$ 13,485,125 | \$ 13,652,578 | \$ 13,247,953 | \$ 13,428,502 | \$ 10,151,000 |
| Indigent                  | 581,046       | 2,278,303     | 2,719,888     | 2,930,162     | 2,449,530     | 3,975,000     | 2,887,595     | 1,975,000     |
| Weed Control              | 111,925       | 235,739       | 79,513        | 52,444        | 124,448       | 275,000       | 91,675        | 150,000       |
| Assessor's Reappraisal    | 1,268,970     | 1,630,052     | 1,496,287     | 2,463,428     | 2,399,793     | 1,950,000     | 1,603,495     | 2,195,000     |
| District Court            | 758,080       | 1,550,638     | 1,397,675     | 1,072,755     | 2,730,516     | 2,649,591     | 2,515,235     | 2,485,000     |
| Southwest District Health | 571,157       | 929,763       | 839,559       | 850,346       | 788,753       | 750,000       | 834,920       | 895,000       |
| County Fair               | 240,070       | 391,996       | 225,888       | 601,463       | 370,515       | 500,000       | 607,461       | 719,000       |
| Parks and Recreation      | 400,177       | 589,722       | 442,919       | 343,626       | 350,722       | 450,000       | 583,985       | 696,000       |
| Historical Society        | 150,647       | 164,433       | 51,965        | 82,559        | 90,241        | 90,000        | 90,500        | 91,000        |
| Tort                      | 347,362       | 541,279       | 575,275       | 485,040       | 536,782       | 700,000       | 570,789       | 610,000       |
| Justice                   | 13,058,267    | 16,658,446    | 16,148,426    | 14,081,033    | 13,652,578    | 13,247,953    | 13,083,235    | 14,330,000    |
| Total levied              | \$ 35,083,416 | \$ 37,798,588 | \$ 36,453,526 | \$ 36,447,981 | \$ 37,146,456 | \$ 37,835,497 | \$ 36,297,392 | \$ 34,297,000 |