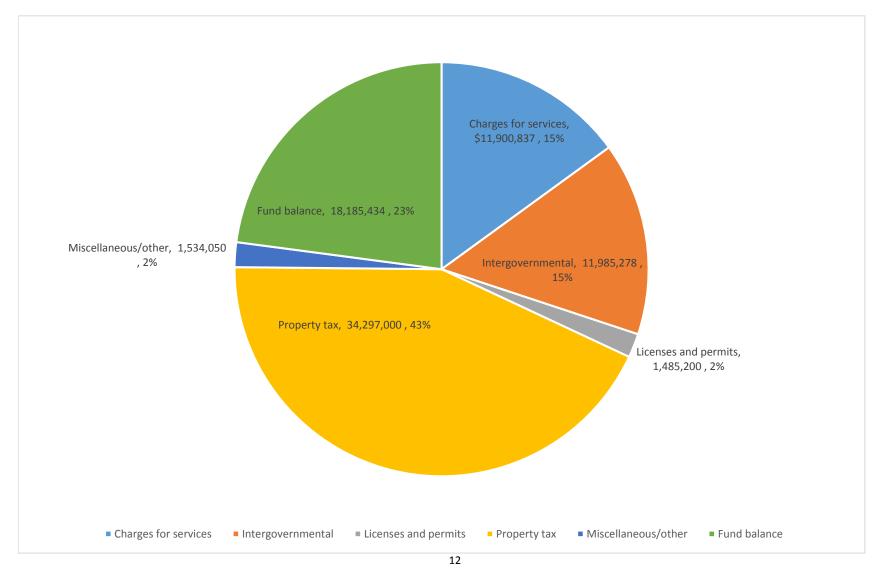

## **FY 2015 Tentative Operating Budget - Funding by Source**

| <b>Funding Source</b> |    | 2015 Budget | % of Total |
|-----------------------|----|-------------|------------|
| Charges for services  | \$ | 11,900,837  | 15%        |
| Intergovernmental     |    | 11,985,278  | 15%        |
| Licenses and permits  |    | 1,485,200   | 2%         |
| Property tax          |    | 34,297,000  | 43%        |
| Miscellaneous/other   |    | 1,534,050   | 2%         |
| Fund balance          |    | 18,185,434  | 23%        |
|                       | \$ | 79,387,799  |            |