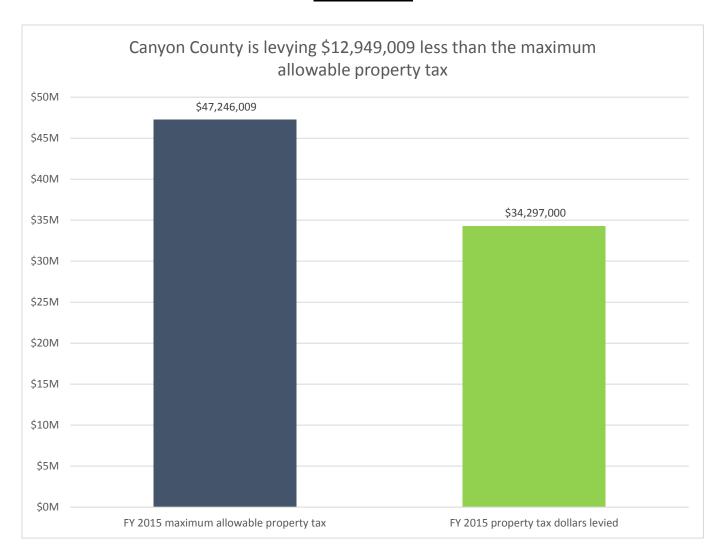

## Canyon County FY 2015 Maximum Allowable Property Tax Compared to Actual Property Tax Dollars Levied

FY 2015 maximum allowable property tax \$ 47,246,009

FY 2015 property tax dollars levied \$ 34,297,000

Dollars under maximum \$ (12,949,009)