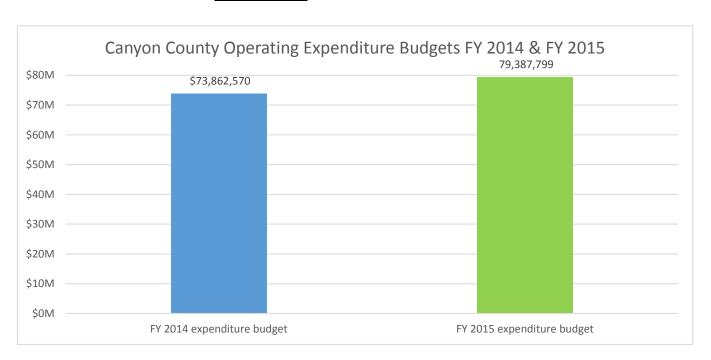

### Canyon County FY 2015 Tentative Operating Budget Budget Changes From FY 2014 - FY 2015

 FY 2014 expenditure budget
 \$ 73,862,570

 FY 2015 expenditure budget
 79,387,799

 Change
 \$ 5,525,229