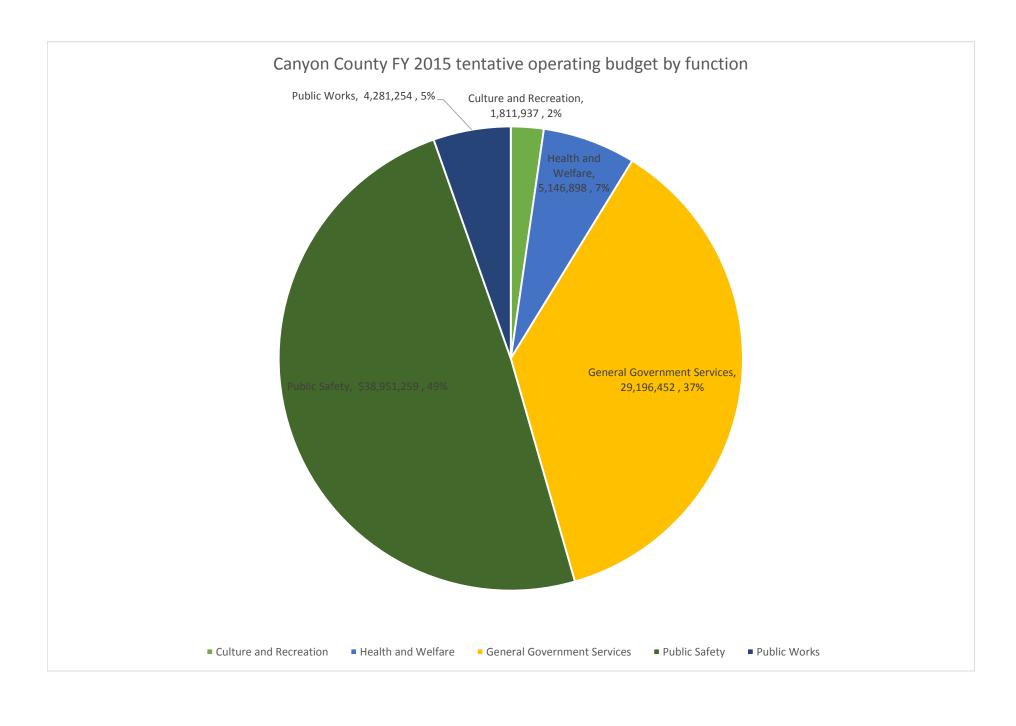

## Canyon County FY 2015 Tentative Operating Budget by Function

| <b>Culture and Recreation</b>   |               | Health and Welfare                 |               |
|---------------------------------|---------------|------------------------------------|---------------|
| County Agent                    | \$ 230,083    | Southwest District Health          | \$ 874,556    |
| County Fair                     | 406,989       | Indigent                           | 4,272,342     |
| Historical Society              | 90,500        | Health and Welfare Total           | 5,146,898     |
| Parks & Recreation              | 935,121       |                                    |               |
| Waterways                       | 149,244       | <b>General Government Services</b> |               |
| Culture and Recreation Total    | 1,811,937     | Assessor's Reappraisal             | 2,600,788     |
|                                 |               | Buildings & Grounds                | 7,037,612     |
| Public Works                    |               | Clerk, Auditor & Recorder          | 1,596,486     |
| Animal Shelter                  | 300,000       | Clerk of the Court                 | 3,491,256     |
| County Weed Control             | 250,407       | Commissioners                      | 544,511       |
| Landfill                        | 3,730,847     | Consolidated Elections             | 362,602       |
| Public Works Total              | 4,281,254     | Coroner                            | 498,483       |
|                                 |               | County Fleet                       | 1,154,120     |
| Public Safety                   |               | Court Facilities                   | 125,000       |
| CCNU                            | 87,000        | <b>Development Services</b>        | 1,420,037     |
| <b>Emergency Communications</b> | 1,263,172     | General                            | 1,700,009     |
| Emergency Management            | 364,914       | Human Resources                    | 594,593       |
| Justice Contingent              | 750,000       | Public Information Officer         | 74,938        |
| Juvenile Detention              | 2,301,209     | Information Technology             | 3,092,661     |
| Juvenile Probation              | 2,167,691     | Motor Vehicle                      | 719,290       |
| Sheriff                         | 20,211,900    | Specialty Courts                   | 529,369       |
| Canyon County Dispatch          | 1,803,871     | Tort                               | 806,530       |
| Court Device                    | 55,000        | Treasurer                          | 727,704       |
| Misdemeanor Probation           | 671,947       | Trial Court Administrator          | 2,120,464     |
| Prosecuting Attorney            | 5,960,227     | General Government Services Total  | 29,196,452    |
| Public Defender                 | 3,314,328     |                                    |               |
| Public Safety Total             | \$ 38,951,259 | Total Tentative Operating Budget   | \$ 79,387,799 |