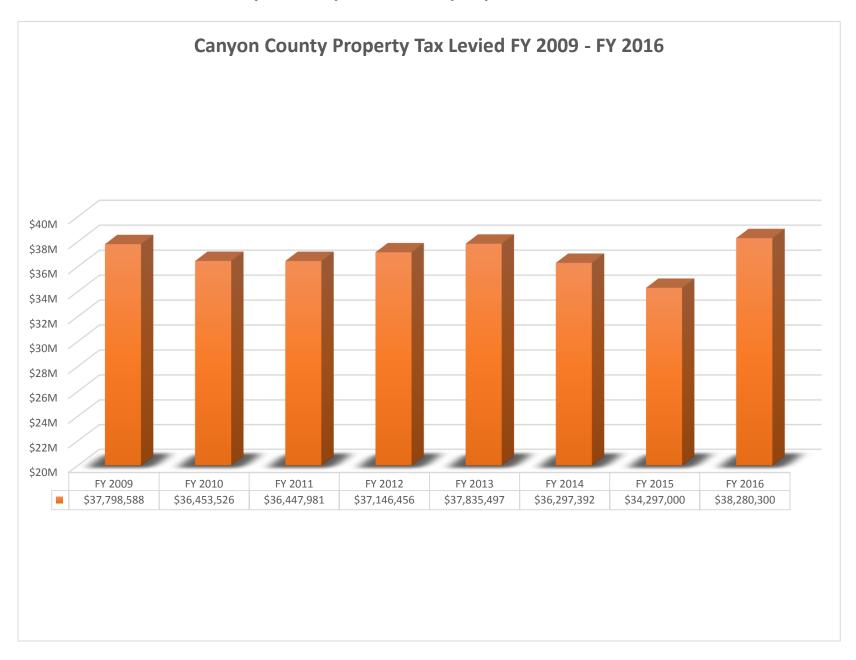

ty to levy \$49,169,319 in property tax to support the FY 2016 budget

This amount is calculated in accordance with state law and includes the following:

- \$ 38,241,567 Highest property tax budget and property tax replacements of the last 3 years
   1,147,247 3% allowable annual increase in property tax budget
   776,063 New construction and development increase
   9,853,914 Amount of property tax increases foregone in previous years
   (849,472) Less property tax replacement monies
   \$ 49,169,319 Canyon County FY 2016 maximum allowable property tax levy
- \$ 38,280,300 Canyon County FY 2016 tentative property tax dollars levied
- \$ (10,889,019) Amount of dollars Canyon County is below our FY 2016 maximum property tax levy

## **Canyon County Historical Property Tax Dollars Levied**



#### **Canyon County Historical Property Tax Levy Rates**



# Canyon County FY 2016 Tentative Budget - Expenditures by Function

| Culture and Recreation          |               | Health and Welfare                 |               |
|---------------------------------|---------------|------------------------------------|---------------|
| County Agent                    | \$ 226,850    | Southwest District Health          | \$ 912,794    |
| County Fair                     | 405,553       | Indigent                           | 3,169,712     |
| Historical Society              | 90,500        | Health and Welfare Total           | 4,082,506     |
| Parks & Recreation              | 789,595       |                                    |               |
| Waterways                       | 14