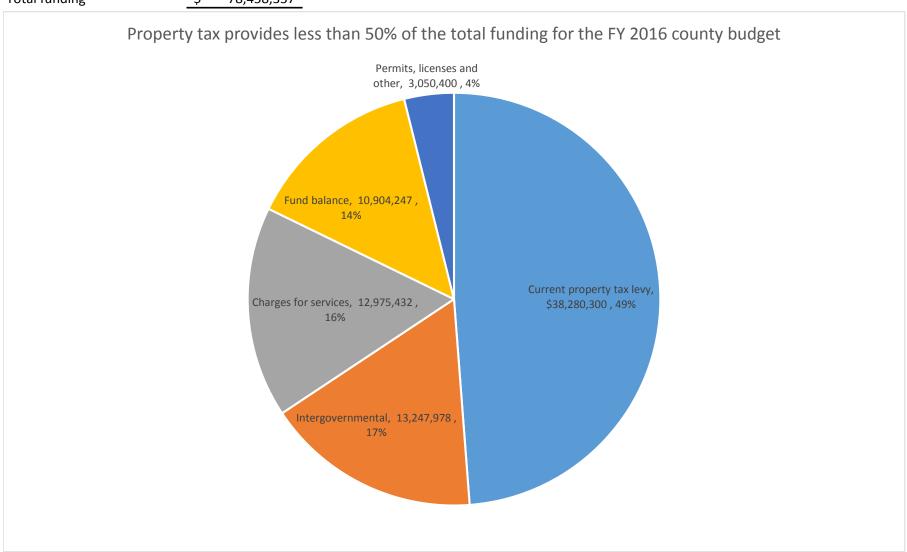

## Funding for the budget is derived from multiple sources:

| <b>Funding Source</b>       | FY | <u> 2016 Budget</u> | % of Total |
|-----------------------------|----|---------------------|------------|
| Current property tax levy   | \$ | 38,280,300          | 49%        |
| Intergovernmental           |    | 13,247,978          | 17%        |
| Charges for services        |    | 12,975,432          | 17%        |
| Fund balance                |    | 10,904,247          | 14%        |
| Permits, licenses and other |    | 3,050,400           | 4%         |
| Total funding               | \$ | 78,458,357          | <b>-</b>   |