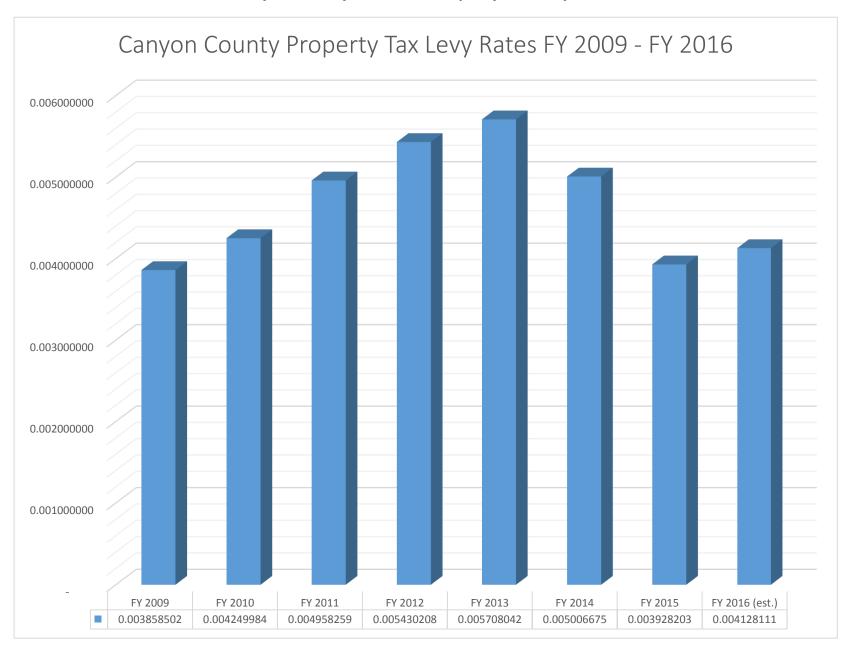

6 budget

This amount is calculated in accordance with state law and includes the following:

- \$ 38,241,567 Highest property tax budget and property tax replacements of the last 3 years
   1,147,247 3% allowable annual increase in property tax budget
   776,063 New construction and development increase
   9,853,914 Amount of property tax increases foregone in previous years
   (849,472) Less property tax replacement monies
   \$ 49,169,319 Canyon County FY 2016 maximum allowable property tax levy
- \$ 38,280,300 Canyon County FY 2016 tentative property tax dollars levied
- \$ (10,889,019) Amount of dollars Canyon County is below our FY 2016 maximum property tax levy

## **Canyon County Historical Property Tax Dollars Levied**



#### **Canyon County Historical Property Tax Levy Rates**



# Canyon County FY 2016 Tentative Budget - Expenditures by Function

| Culture and Recreation          |               | Health and Welfare                 |               |
|---------------------------------|---------------|------------------------------------|---------------|
| County Agent                    | \$ 226,850    | Southwest District Health          | \$ 912,794    |
| County Fair                     | 405,553       | Indigent                           | 3,169,712     |
| Historical Society              | 90,500        | Health and Welfare Total           | 4,082,506     |
| Parks & Recreation              | 789,595       |                                    |               |
| Waterways                       | 145,435       | <b>General Government Services</b> |