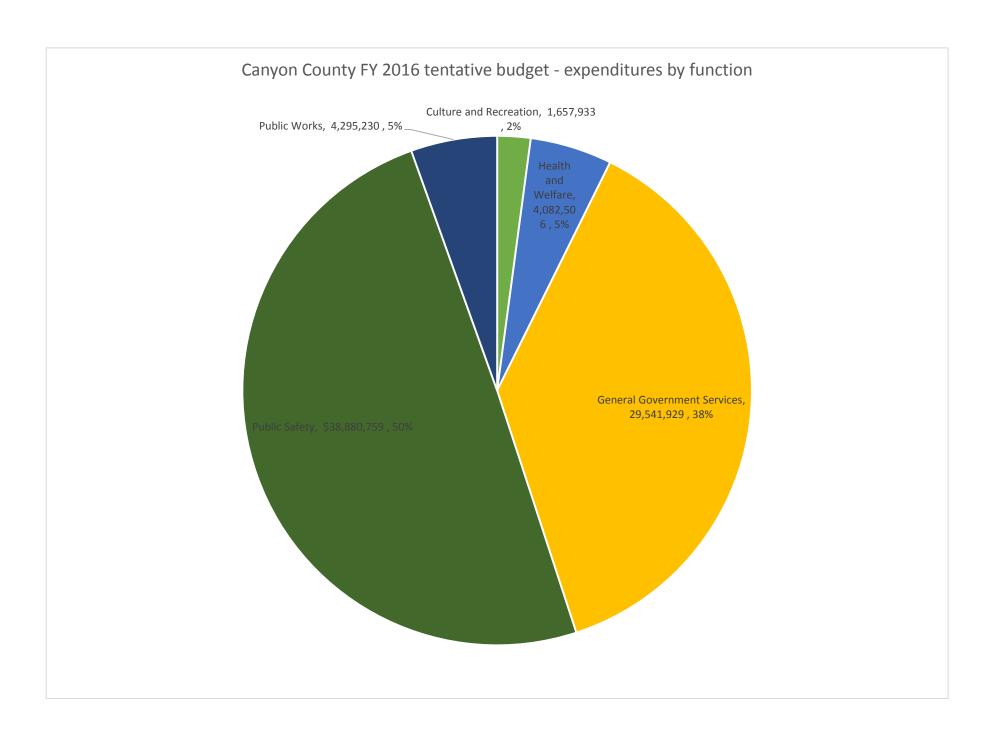

# Canyon County FY 2016 Tentative Budget - Expenditures by Function

| Culture and Recreation          |               | Health and Welfare                 |               |
|---------------------------------|---------------|------------------------------------|---------------|
| County Agent                    | \$ 226,850    | Southwest District Health          | \$ 912,794    |
| County Fair                     | 405,553       | Indigent                           | 3,169,712     |
| Historical Society              | 90,500        | Health and Welfare Total           | 4,082,506     |
| Parks & Recreation              | 789,595       |                                    |               |
| Waterways                       | 145,435       | <b>General Government Services</b> |               |
| Culture and Recreation Total    | 1,657,933     | Assessor's Reappraisal             | 2,457,219     |
|                                 |               | Buildings & Grounds                | 4,116,861     |
| Public Works                    |               | Clerk, Auditor & Recorder          | 1,641,021     |
| Animal Shelter                  | 300,000       | Clerk of the Court                 | 3,598,829     |
| County Weed Control             | 239,030       | Commissioners                      | 539,567       |
| Landfill                        | 3,756,200     | Consolidated Elections             | 283,528       |
| Public Works Total              | 4,295,230     | Coroner                            | 503,224       |
|                                 |               | County Fleet                       | 1,177,060     |
| Public Safety                   |               | Court Facilities                   | 200,000       |
| CCNU                            | 87,000        | Development Services               | 1,420,394     |
| <b>Emergency Communications</b> | 1,319,968     | Employee retention and investment  | 4,000,000     |
| <b>Emergency Management</b>     | 312,458       | General                            | 906,495       |
| Justice Contingent              | 750,000       | Human Resources                    | 682,630       |
| Juvenile Detention              | 2,309,507     | Public Information Officer         | 74,585        |
| Juvenile Probation              | 2,030,496     | Information Technology             | 3,101,455     |
| Sheriff                         | 19,993,282    | Motor Vehicle                      | 724,624       |
| Canyon County Dispatch          | 1,793,515     | Problem Solving Courts             | 384,788       |
| Court Device                    | 88,063        | Tort                               | 830,000       |
| Misdemeanor Probation           | 716,704       | Treasurer                          | 696,657       |
| Prosecuting Attorney            | 6,043,913     | Trial Court Administrator          | 2,202,992     |
| Public Defender                 | 3,435,853     | General Government Services Total  | 29,541,929    |
| Public Safety Total             | \$ 38,880,759 |                                    |               |
|                                 |               | Total Tentative Operating Budget   | \$ 78,458,357 |