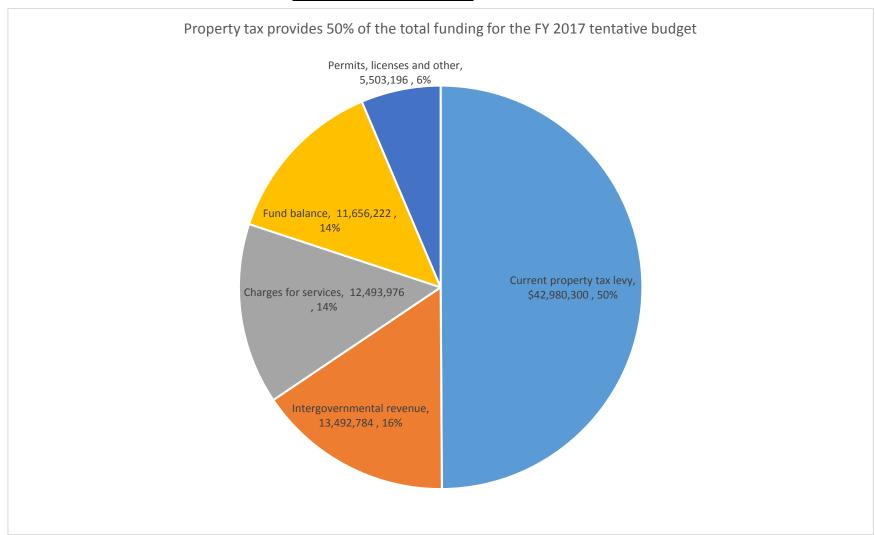

# **Funding for the FY 2017 tentative budget**

| Funding source              |    | FY 2017 tentative budget |     |  |  |
|-----------------------------|----|--------------------------|-----|--|--|
| Current property tax levy   | \$ | 42,980,300               | 50% |  |  |
| Intergovernmental revenue   |    | 13,492,784               | 16% |  |  |
| Charges for services        |    | 12,493,976               | 15% |  |  |
| Fund balance                |    | 11,656,222               | 14% |  |  |
| Permits, licenses and other |    | 5,503,196                | 6%  |  |  |
| Total funding               | \$ | 86,126,478               |     |  |  |