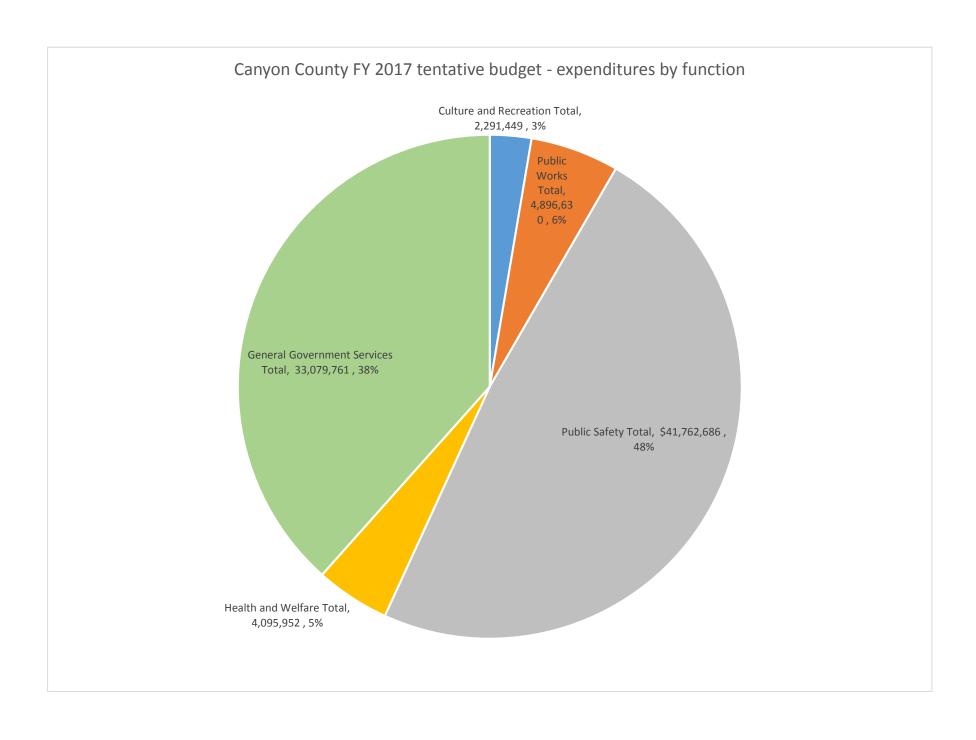

# Canyon County FY 2017 tentative budget - expenditures by function

| Culture and Recreation          |               | Health and Welfare                 |               |
|---------------------------------|---------------|------------------------------------|---------------|
| County Agent                    | \$ 243,785    | Southwest District Health          | \$ 941,746    |
| County Fair                     | 1,014,571     | Indigent                           | 3,154,206     |
| Historical Society              | 90,500        | Health and Welfare Total           | 4,095,952     |
| Parks & Recreation              | 772,595       |                                    |               |
| Waterways                       | 169,998       | <b>General Government Services</b> |               |
| Culture and Recreation Total    | 2,291,449     | Assessor's Reappraisal             | 2,612,056     |
|                                 |               | Buildings & Grounds                | 9,927,523     |
| Public Works                    |               | Clerk, Auditor & Recorder          | 1,628,032     |
| Animal Shelter                  | 200,000       | Clerk of the Court                 | 4,232,347     |
| County Weed Control             | 318,800       | Commissioners                      | 554,897       |
| Landfill                        | 4,377,830     | Consolidated Elections             | 367,757       |
| Public Works Total              | 4,896,630     | Coroner                            | 515,726       |
|                                 |               | County Fleet                       | 1,074,230     |
| Public Safety                   |               | Court Facilities                   | 215,000       |
| CCNU                            | 88,100        | <b>Development Services</b>        | 1,438,551     |
| <b>Emergency Communications</b> | 2,062,403     | General                            | 826,042       |
| Emergency Management            | 121,922       | Human Resources                    | 650,913       |
| Justice Contingent              | 250,000       | <b>Public Information Officer</b>  | 84,090        |
| Juvenile Detention              | 2,421,588     | Information Technology             | 3,845,831     |
| Juvenile Probation              | 1,833,924     | Motor Vehicle                      | 953,737       |
| Sheriff                         | 21,368,508    | <b>Problem Solving Courts</b>      | 298,677       |
| Canyon County Dispatch          | 1,819,479     | Tort                               | 830,000       |
| Court Device                    | 31,100        | Treasurer                          | 707,956       |
| Misdemeanor Probation           | 747,257       | Trial Court Administrator          | 2,316,396     |
| Prosecuting Attorney            | 6,576,162     | General Government Services Total  | 33,079,761    |
| Public Defender                 | 4,442,243     |                                    |               |
| Public Safety Total             | \$ 41,762,686 | Total tentative budget             | \$ 86,126,478 |
|                                 |               |                                    |               |