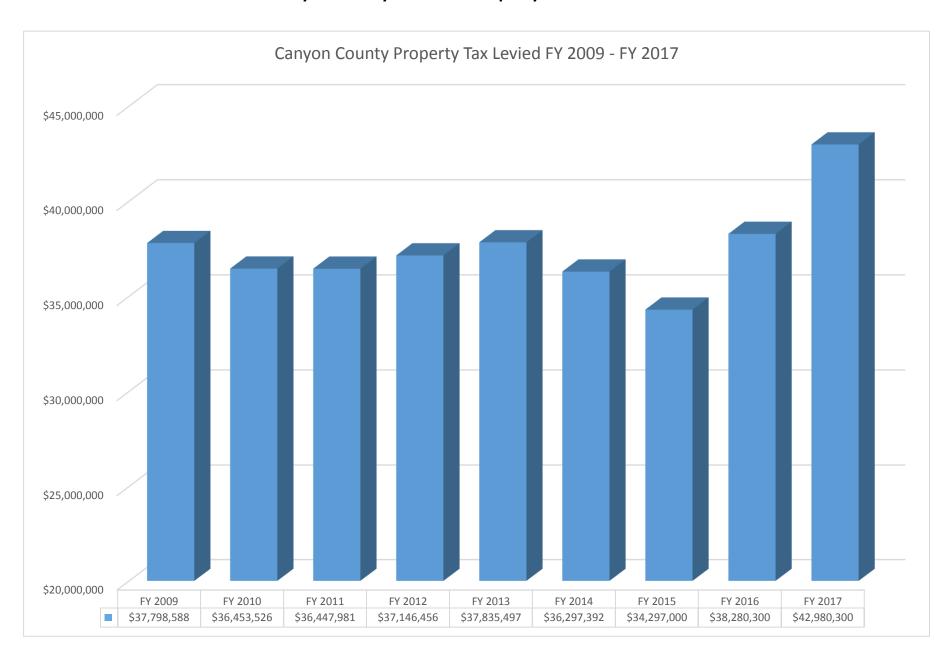

# **Canyon County Historical Property Tax Dollars Levied**

| \$ 39,129,772 | Highest property tax budget and property tax replacements of the last 3 years  |
|---------------|--------------------------------------------------------------------------------|
| 1,173,893     | 3% allowable annual increase in property tax budget                            |
| 729,267       | New construction and development increase                                      |
| 10,889,019    | Amount of property tax increases forgone in previous years                     |
| (849,472)     | Less property tax replacement monies                                           |
| \$ 51,072,479 | Canyon County fiscal year 2017 maximum allowable property tax levy authority   |
|               |                                                                                |
| \$ 42,980,300 | Canyon County tentative fiscal year 2017 property tax request                  |
|               |                                                                                |
| \$ 8,092,179  | Amount Canyon County is under our fiscal year 2017 property tax levy authority |