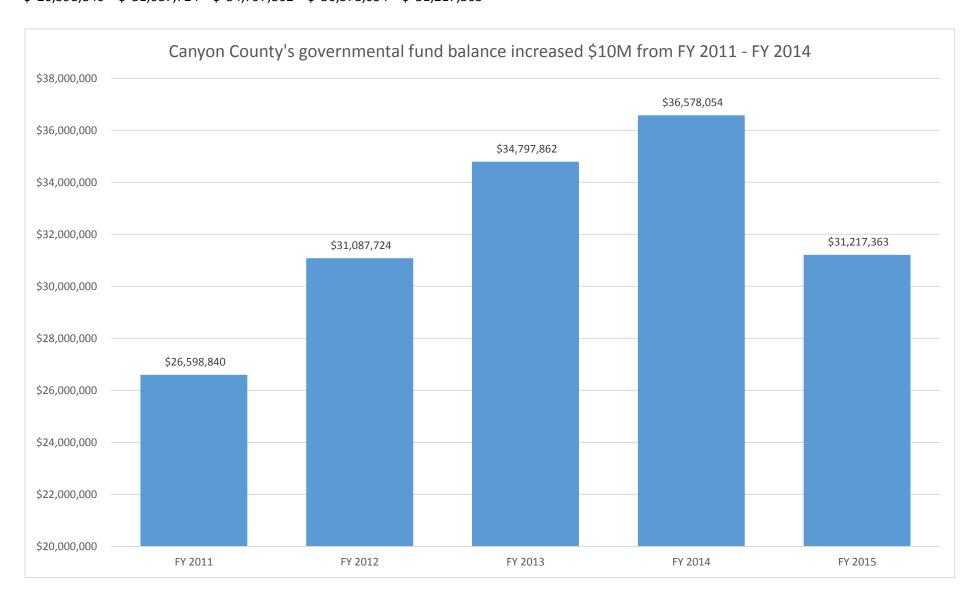

#### **Canyon County Governmental Funds - Ending Fund Balances**

 FY 2011
 FY 2012
 FY 2013
 FY 2014
 FY 2015

 \$ 26,598,840
 \$ 31,087,724
 \$ 34,797,862
 \$ 36,578,054
 \$ 31,217,363