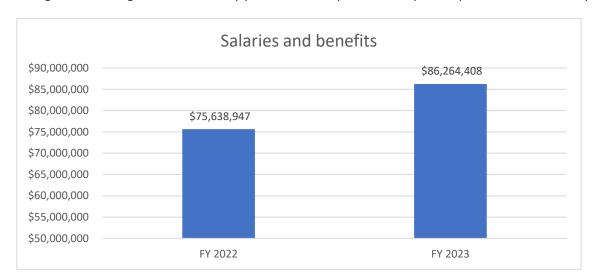

# **OPERATING BUDGET FISCAL YEAR 2023**

CANYON COUNTY BUDGET HEARING
CANYON COUNTY ADMINISTRATION BUILDING
AUGUST 17 & 19, 2022

- -Canyon County's total 2023 operating expenditure budget is \$132,746,088.
- -65% or \$86,264,408 of the total expenditure budget is for salaries and benefits.
- -35% or \$46,481,680 of the total expenditure budget is for other operating activites.