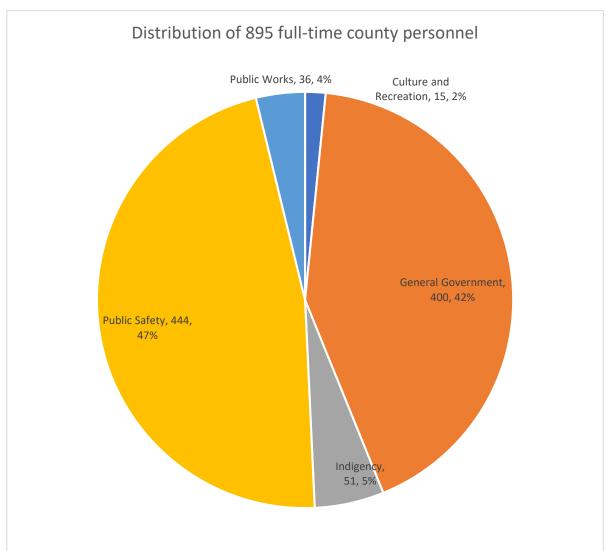

- -Canyon County's fiscal year 2023 operating salaries and benefits budget includes funding for 895 full-time positions.
- -Dedicated Canyon County personnel provide valuable services that enhance our quality of life.
- -Canyon County personnel provide first-rate services in the areas of:
  - -Public safety, public works, culture and recreation, indigency and other general government services.