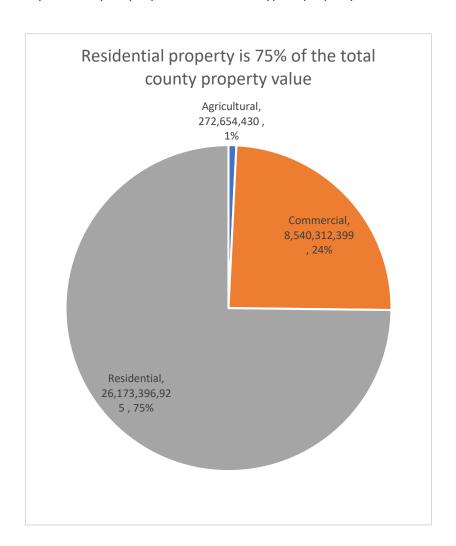

| Fiscal Year | Property Tax Request | <b>Net Taxable Property Value</b> | <b>Property Tax Rate</b> |
|-------------|----------------------|-----------------------------------|--------------------------|
| 2020        | \$<br>54,119,386     | \$<br>15,224,054,264              | 0.003554860              |
| 2021        | \$<br>53,970,567     | \$<br>17,078,539,937              | 0.003160139              |
| 2022        | \$<br>53,684,567     | \$<br>21,736,036,682              | 0.002469842              |
| 2023        | \$<br>40,000,000     | \$<br>32,601,104,762              | 0.001226952              |