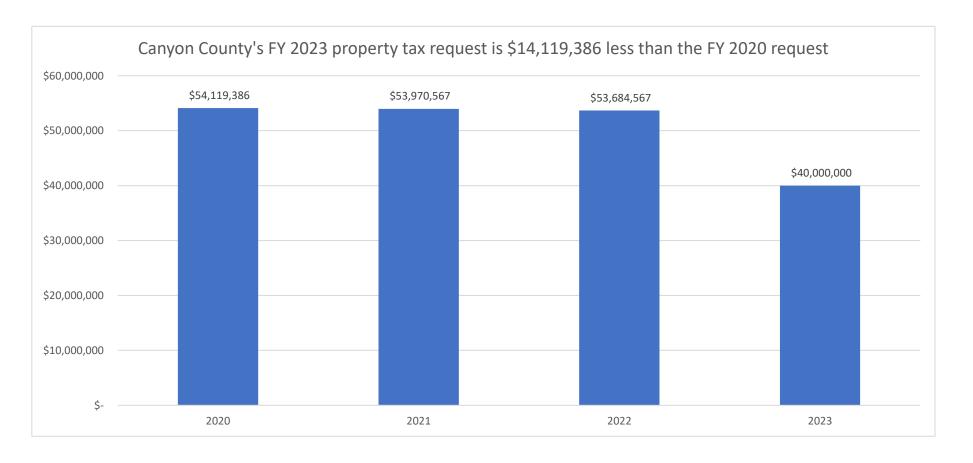

| Fiscal Year | Property Tax Request | <b>Net Taxable Property Value</b> | <b>Property Tax Rate</b> |
|-------------|----------------------|-----------------------------------|--------------------------|
| 2020        | \$<br>54,119,386     | \$<br>15,224,054,264              | 0.003554860              |
| 2021        | \$<br>53,970,567     | \$<br>17,078,539,937              | 0.003160139              |
| 2022        | \$<br>53,684,567     | \$<br>21,736,036,682              | 0.002469842              |
| 2023        | \$<br>40,000,000     | \$<br>32,601,104,762              | 0.001226952              |