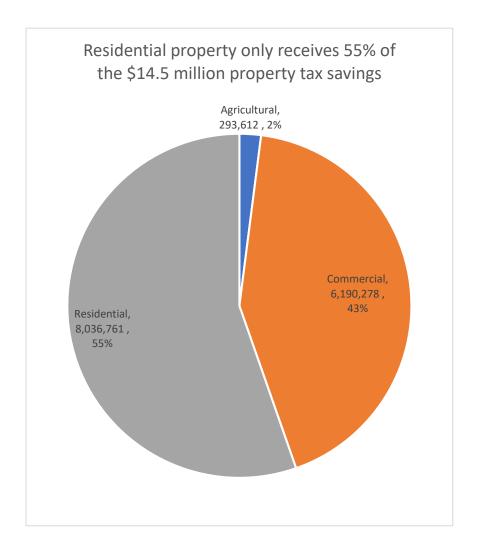

#### **Property Tax Relief**

- -Canyon County's reduced property tax request will save taxpayers \$14.5 million dollars in county property tax.
- -Not all classifications of property will share equally in the property tax savings.
- -Canyon County only represents 20% of a typical property tax bill and individual homeowner's total property tax may increase.