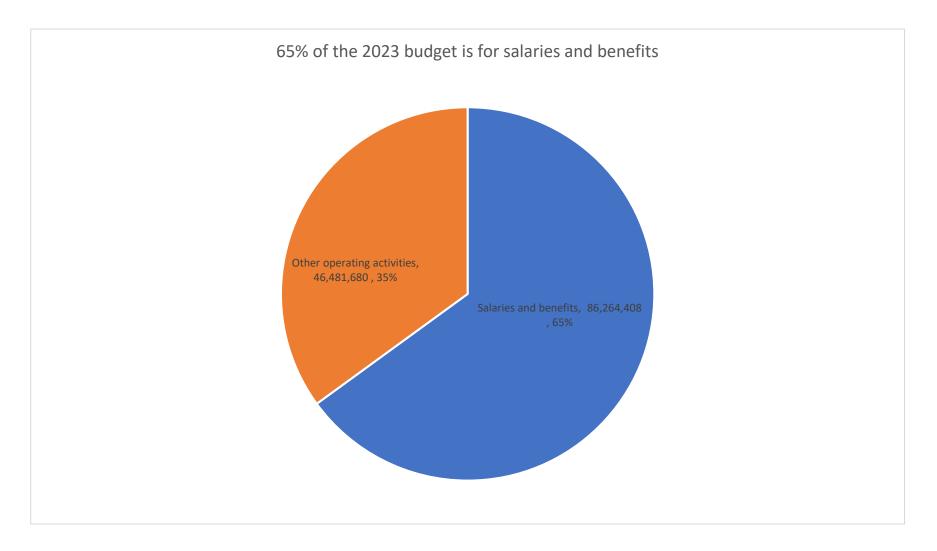

# **OPERATING BUDGET FISCAL YEAR 2023**

CANYON COUNTY BUDGET HEARING
CANYON COUNTY ADMINISTRATION BUILDING
AUGUST 17 & 19, 2022

- -Canyon County's total 2023 operating expenditure budget is \$132,746,088.
- -65% or \$86,264,408 of the total expenditure budget is for salaries and benefits.
- -35% or \$46,481,680 of the total expenditure budget is for other operating activites.