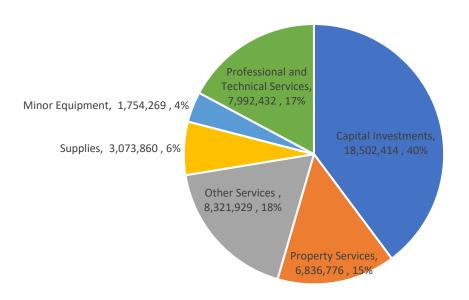

\$46,481,680 of the total expenditure budget is for other operating activities

|                                 | FY 202 | 22 expenditure | FY 2023 expenditure |           |  |
|---------------------------------|--------|----------------|---------------------|-----------|--|
| Office/Department               |        | budget         | bu                  | dget      |  |
| American Rescue Plan Act        |        |                |                     |           |  |
| Other expenses                  | \$     | 6,169,045      | \$                  | 5,180,000 |  |
| Animal Shelter                  |        |                |                     |           |  |
| Other expenses                  |        | 300,000        |                     | 260,000   |  |
| Assessor's Reappraisal          |        |                |                     |           |  |
| Salaries and benefits           |        | 3,259,164      |                     | 3,696,847 |  |
| Other expenses                  |        | 423,900        |                     | 616,500   |  |
| Total Assessor's Reappraisal    |        | 3,683,064      |                     | 4,313,347 |  |
| Buildings & Grounds             |        |                |                     |           |  |
| Salaries and benefits           |        | 2,269,481      |                     | 2,948,262 |  |
| Other expenses                  |        | 1,849,043      |                     | 3,156,094 |  |
| Total Buildings & Grounds       |        | 4,118,524      |                     | 6,104,356 |  |
| Canyon County Dispatch          |        |                |                     |           |  |
| Salaries and benefits           |        | 2,245,930      |                     | 2,604,025 |  |
| Other expenses                  |        | 41,450         |                     | 118,375   |  |
| Total Canyon County Dispatch    |        | 2,287,380      |                     | 2,722,400 |  |
| Capital Investments             |        |                |                     |           |  |
| Other expenses                  |        | 6,000,000      |                     | 3,000,000 |  |
| CCNU                            |        |                |                     |           |  |
| Other expenses                  |        | 92,600         |                     | 98,100    |  |
| Clerk, Auditor & Recorder       |        |                |                     |           |  |
| Salaries and benefits           |        | 1,540,385      |                     | 1,907,667 |  |
| Other expenses                  |        | 537,050        |                     | 776,753   |  |
| Total Clerk, Auditor & Recorder |        | 2,077,435      |                     | 2,684,420 |  |
| Clerk of the Court              |        |                |                     | •         |  |
| Salaries and benefits           |        | 5,776,409      |                     | 6,534,433 |  |
| Other expenses                  |        | 254,400        |                     | 252,748   |  |
| Total Clerk of the Court        |        | 6,030,809      |                     | 6,787,181 |  |