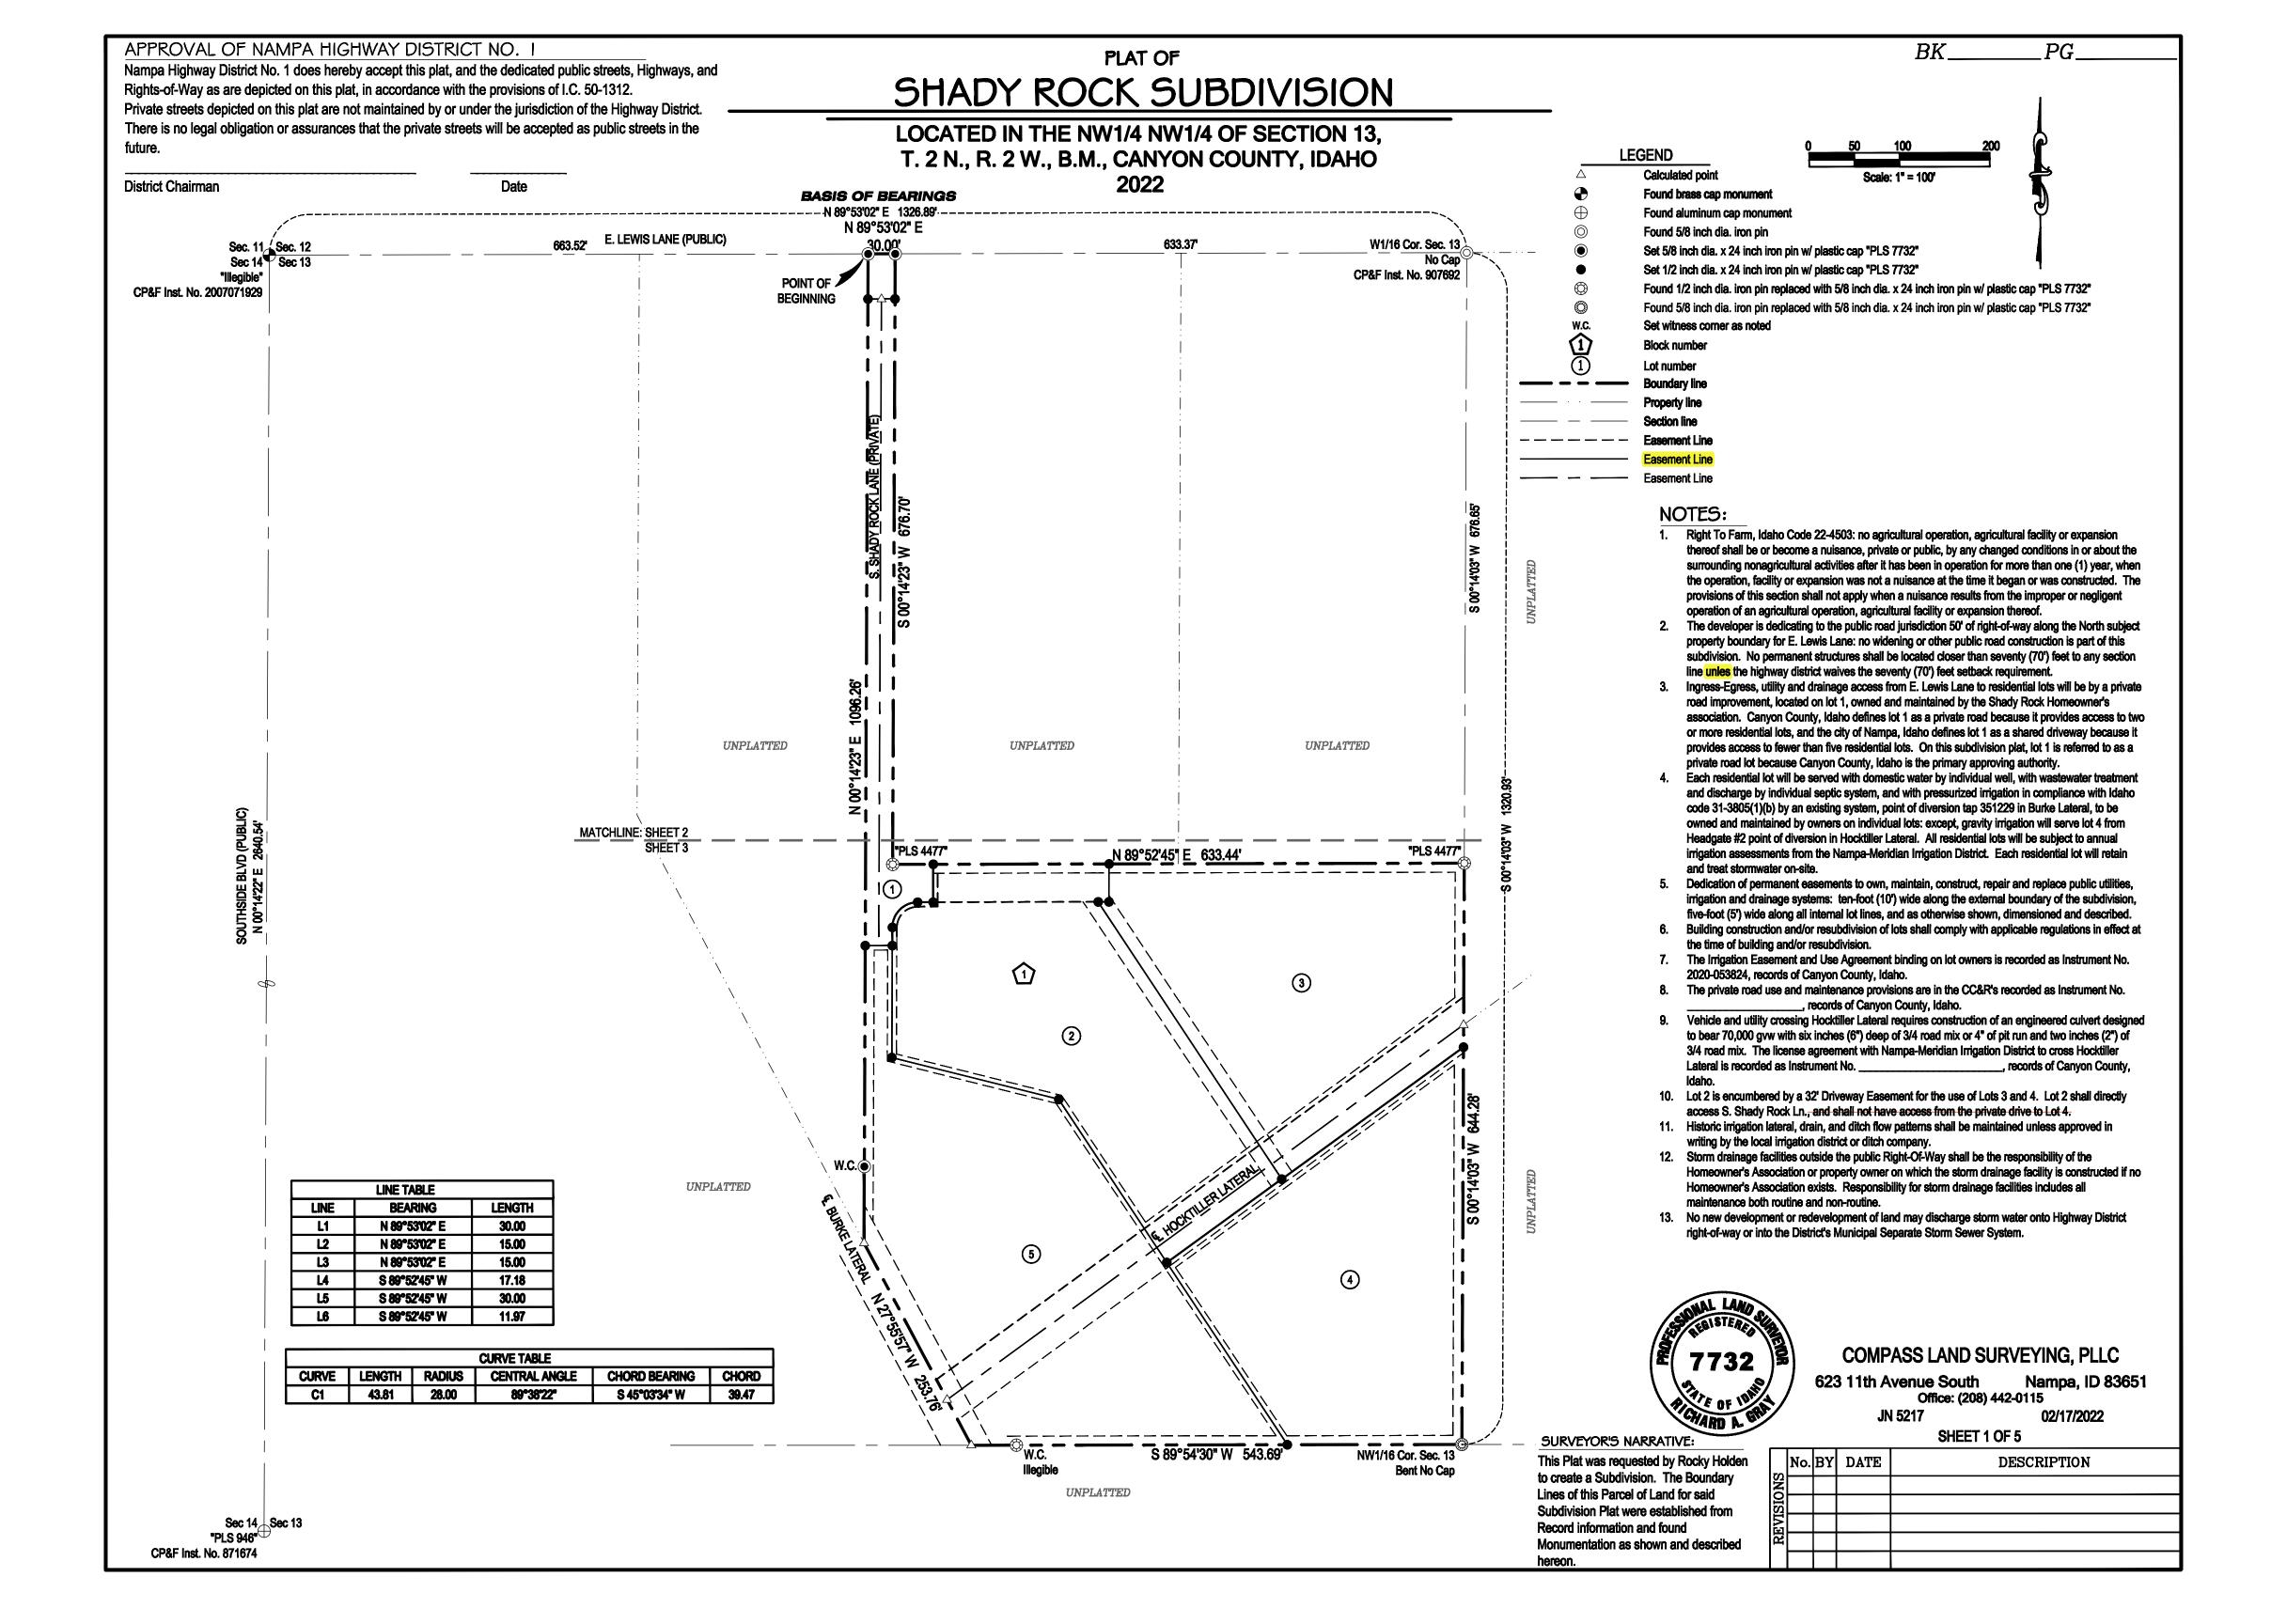

# SHADY ROCK SUBDIVISION

LOCATED IN THE NW1/4 NW1/4 OF SECTION 13, T. 2 N., R. 2 W., B.M., CANYON COUNTY, IDAHO 2022

COMMENCING at a found Brass Cap Marking the Northwest Corner of said Section 13; From which, the West 1/4 Corner of said Section 13 bears, South 00°14'22" West, a distance of 2640.54 feet which is being Monumented with a found Aluminum Cap; Thence along the Northerly Boundary Line of the NW 1/4 NW 1/4 of said Section 13, North 89°53'02" East, a distance of 663.52 feet to a set 5/8 inch diameter Iron Pin with Plastic Cap "CLS PLS 7732", the POINT OF BEGINNING:

Thence continuing along said Northerly Boundary Line, North 89°53'02" East, a distance of 30.00 feet to a set 5/8 inch diameter Iron Pin with Plastic Cap "CLS PLS 7732";

Thence leaving said Northerly Boundary Line, South 00°14'23" West, a distance of 676.70 feet to a found 1/2" Iron Pin with Plastic Cap "PLS 4477", Replaced with a set 5/8 inch diameter Iron Pin with Plastic Cap "CLS PLS 7732";

Thence, North 89°52'45" East, a distance of 633.44 feet to a found 1/2" Iron Pin with Plastic Cap "PLS 4477", Replaced with a set 5/8 inch diameter Iron Pin with Plastic Cap "CLS PLS 7732";

Thence, South 00°14'03" West a distance of 644.28 feet to a found bent 5/8" Iron Pin with "No Cap" marking the Southeast corner of the Northwest 1/4 Northwest 1/4,(Northwest 1/16 corner), Replaced with a set 5/8 inch diameter Iron Pin with Plastic Cap "CLS PLS 7732";

Thence, South 89°54'30" West, a distance of 543.69 feet to the Centerline of the Burke Lateral; From said point, a found 1/2" Iron Pin with Illegible Plastic Cap, Replaced with a set 5/8 inch diameter Iron Pin with Plastic Cap "CLS PLS 7732", which is Witnessing said point bears, North 89°54'30" East, a distance of 50.00 feet;

Thence along the Centerline of the Burke Lateral, North 27°55'57" West, a distance of 253.76 feet to a point; From said point, a set 5/8 inch diameter Iron Pin with Plastic Cap "CLS PLS 7732", which is witnessing said point bears, North 00°14'23" East, a distance of 84.72s feet;

Thence leaving said Centerline, North 00°14'23" East, a distance of 1096.26 feet to the POINT OF BEGINNING:

The above Described Parcel of Land contains 9.98 Acres, more or less.

Rocky Holden

The Private Streets and rights-of-way shown on this Plat are not dedicated to the public.

The Public Utility and Drainage Easements are not Dedicated to the Public, but the right of access to and use of Public Utility and Drainage Easements required to Service all Lots and Parcels within this Plat are Perpetually Reserved.

The Individual Lots Described in this Plat will not be served by any Water System common to one (1) or more of the Lots, but will be Served by Individual Wells.

**Date** 

| In witness whereof, we have here unto set our hands this Day of | _, 20 |  |
|-----------------------------------------------------------------|-------|--|
|                                                                 |       |  |
|                                                                 |       |  |
|                                                                 |       |  |

# APPROVAL OF NAMPA HIGHWAY DISTRICT NO. I

lampa Highway District No. 1 does hereby accept this plat, and the dedicated public streets, Highways, and tights-of-Way as are depicted on this plat, in accordance with the provisions of I.C. 50-1312. Private streets depicted on this plat are not maintained by or under the jurisdiction of the Highway District. There is no legal obligation or assurances that the private streets will be accepted as public streets in the uture.