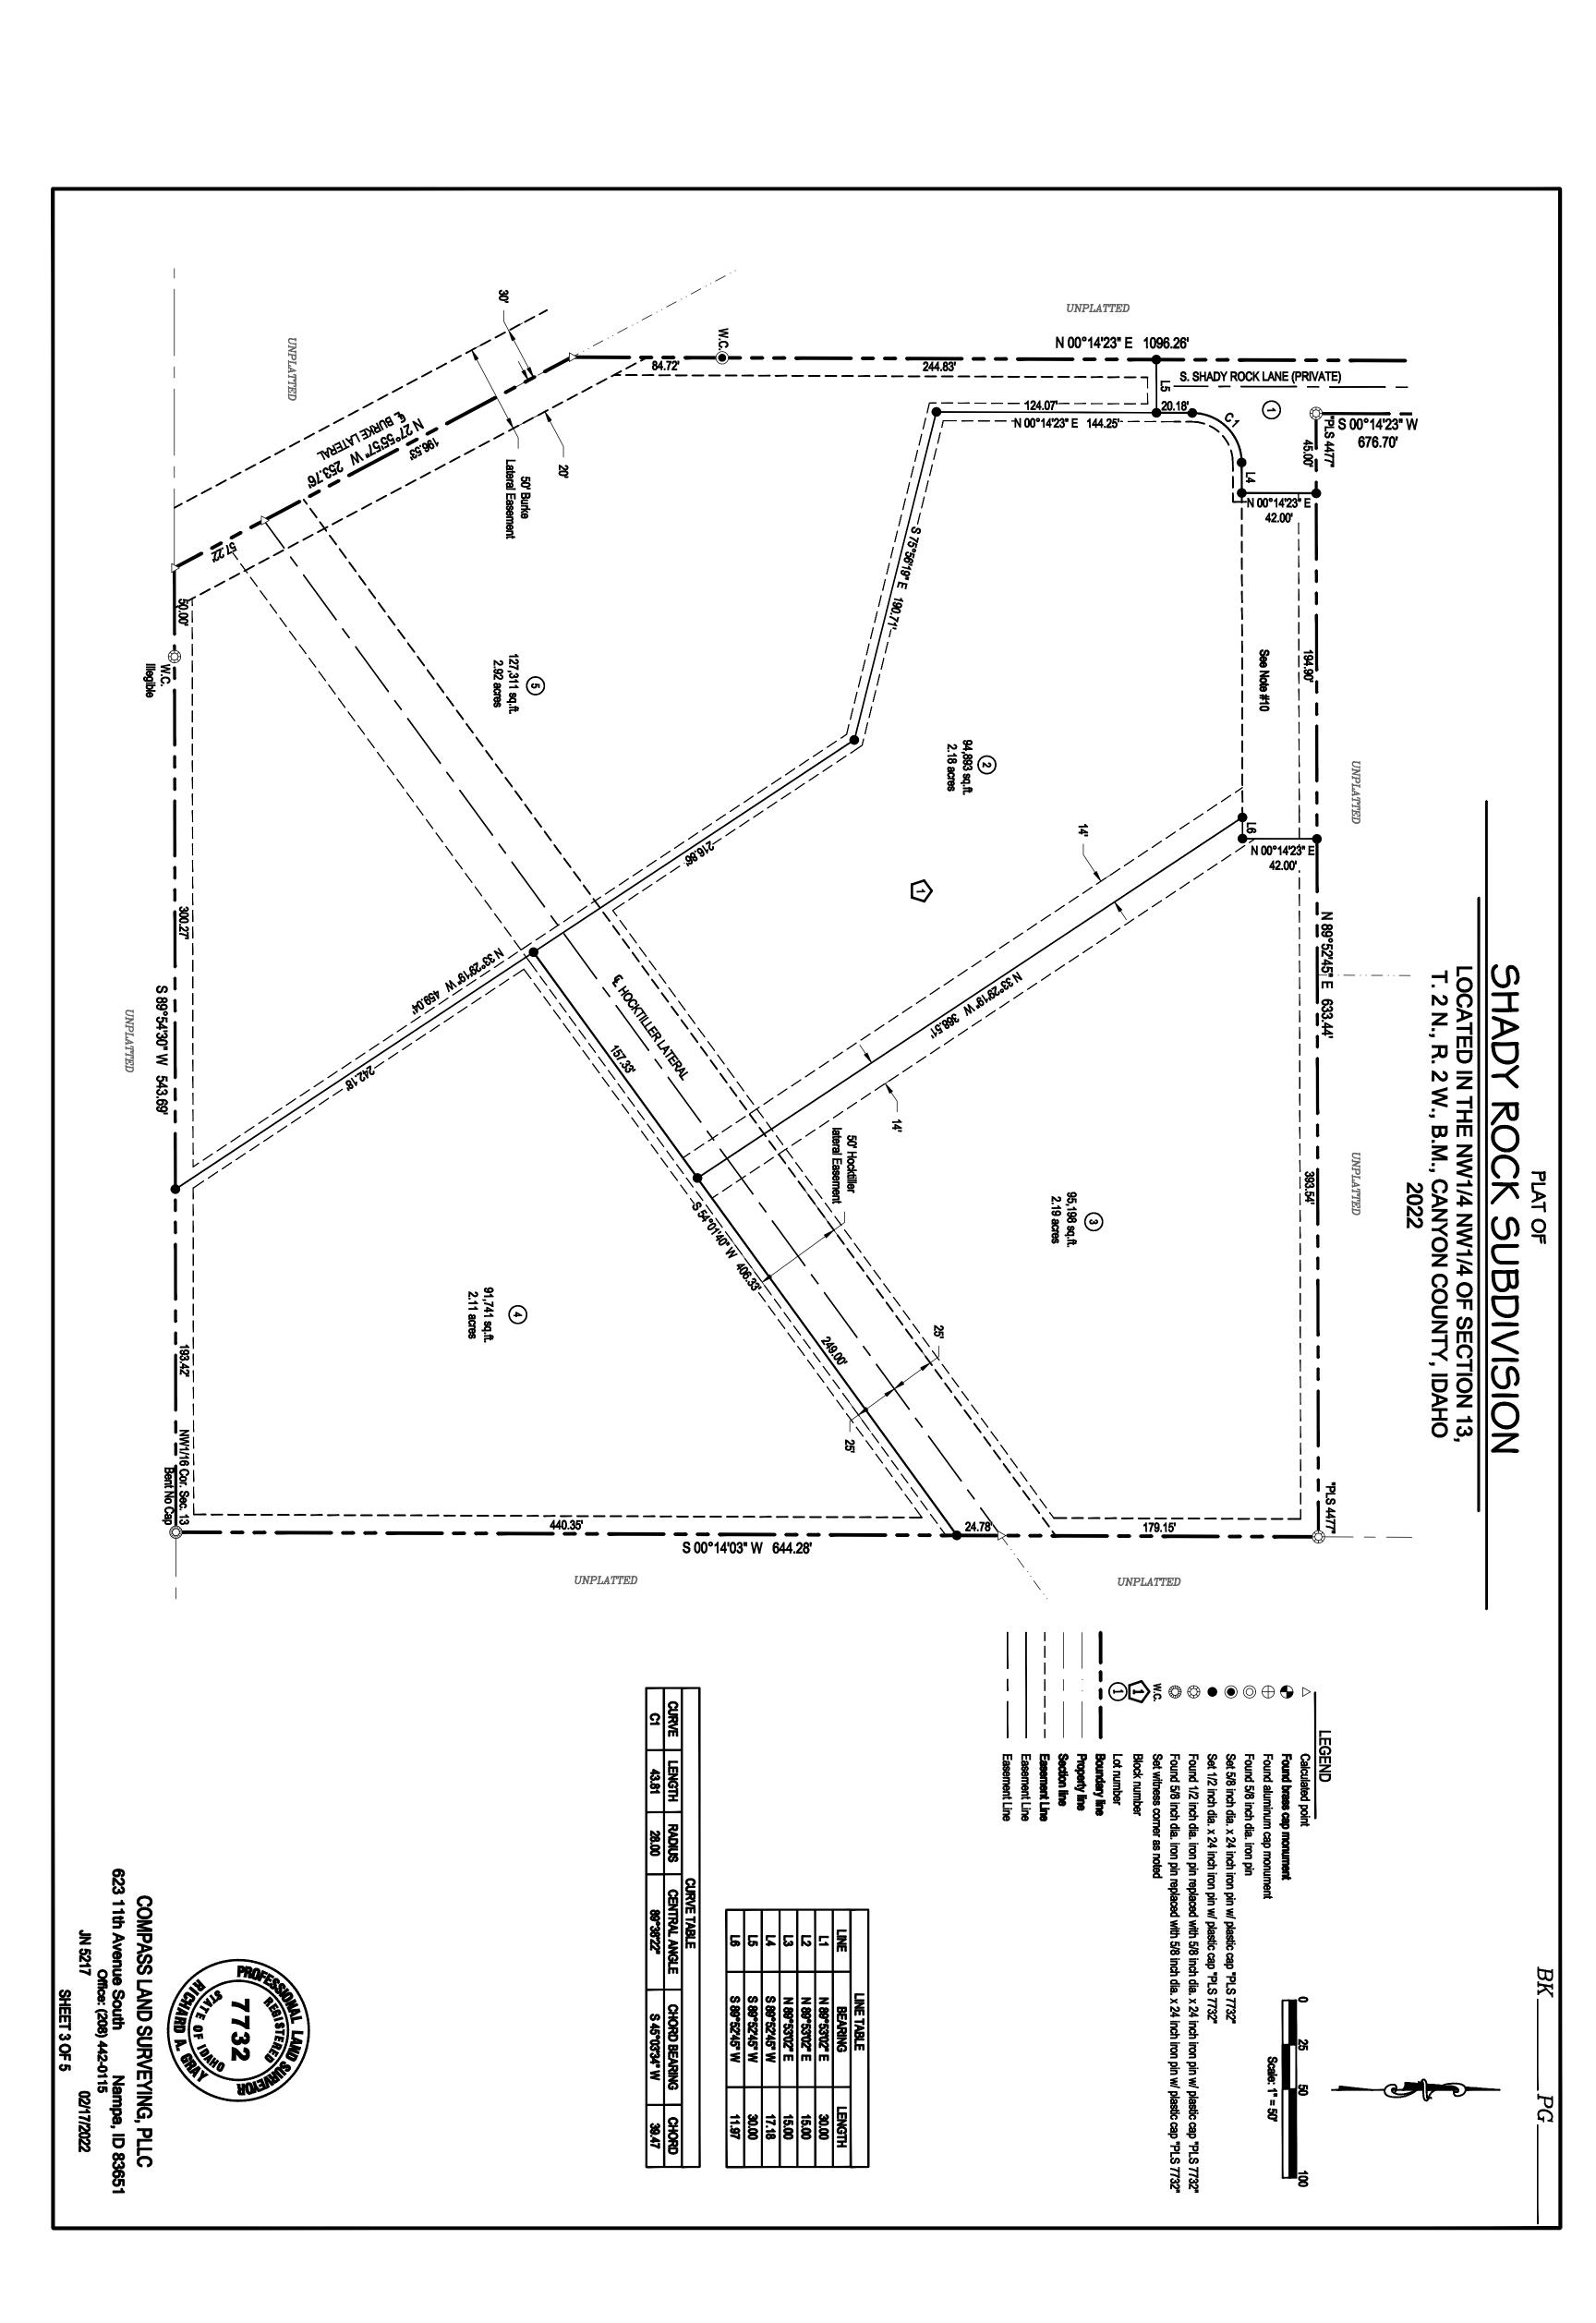

# SHADY ROCK SUBDIVISION

LOCATED IN THE NW1/4 NW1/4 OF SECTION 13, T. 2 N., R. 2 W., B.M., CANYON COUNTY, IDAHO 2022

COMMENCING at a found Brass Cap Marking the Northwest Corner of said Section 13; From which, the West 1/4 Corner of said Section 13 bears, South 00°14'22" West, a distance of 2640.54 feet which is being Monumented with a found Aluminum Cap; Thence along the Northerly Boundary Line of the NW 1/4 NW 1/4 of said Section 13, North 89°53'02" East, a distance of 663.52 feet to a set 5/8 inch diameter Iron Pin with Plastic Cap "CLS PLS 7732", the POINT OF BEGINNING:

Thence continuing along said Northerly Boundary Line, North 89°53'02" East, a distance of 30.00 feet to a set 5/8 inch diameter Iron Pin with Plastic Cap "CLS PLS 7732";

Thence leaving said Northerly Boundary Line, South 00°14'23" West, a distance of 676.70 feet to a found 1/2" Iron Pin with Plastic Cap "PLS 4477", Replaced with a set 5/8 inch diameter Iron Pin with Plastic Cap "CLS PLS 7732";

Thence, North 89°52'45" East, a distance of 633.44 feet to a found 1/2" Iron Pin with Plastic Cap "PLS 4477", Replaced with a set 5/8 inch diameter Iron Pin with Plastic Cap "CLS PLS 7732";

Thence, South 00°14'03" West a distance of 644.28 feet to a found bent 5/8" Iron Pin with "No Cap" marking the Southeast corner of the Northwest 1/4 Northwest 1/4,(Northwest 1/16 corner), Replaced with a set 5/8 inch diameter Iron Pin with Plastic Cap "CLS PLS 7732";

Thence, South 89°54'30" West, a distance of 543.69 feet to the Centerline of the Burke Lateral; From said point, a found 1/2" Iron Pin with Illegible Plastic Cap, Replaced with a set 5/8 inch diameter Iron Pin with Plastic Cap "CLS PLS 7732", which is Witnessing said point bears, North 89°54'30" East, a distance of 50.00 feet;

Thence along the Centerline of the Burke Lateral, North 27°55'57" West, a distance of 253.76 feet to a point; From said point, a set 5/8 inch diameter Iron Pin with Plastic Cap "CLS PLS 7732", which is witnessing said point bears, North 00°14'23" East, a distance of 84.72s feet;

Thence leaving said Centerline, North 00°14'23" East, a distance of 1096.26 feet to the POINT OF BEGINNING:

The above Described Parcel of Land contains 9.98 Acres, more or less.

Rocky Holden

The Private Streets and rights-of-way shown on this Plat are not dedicated to the public.