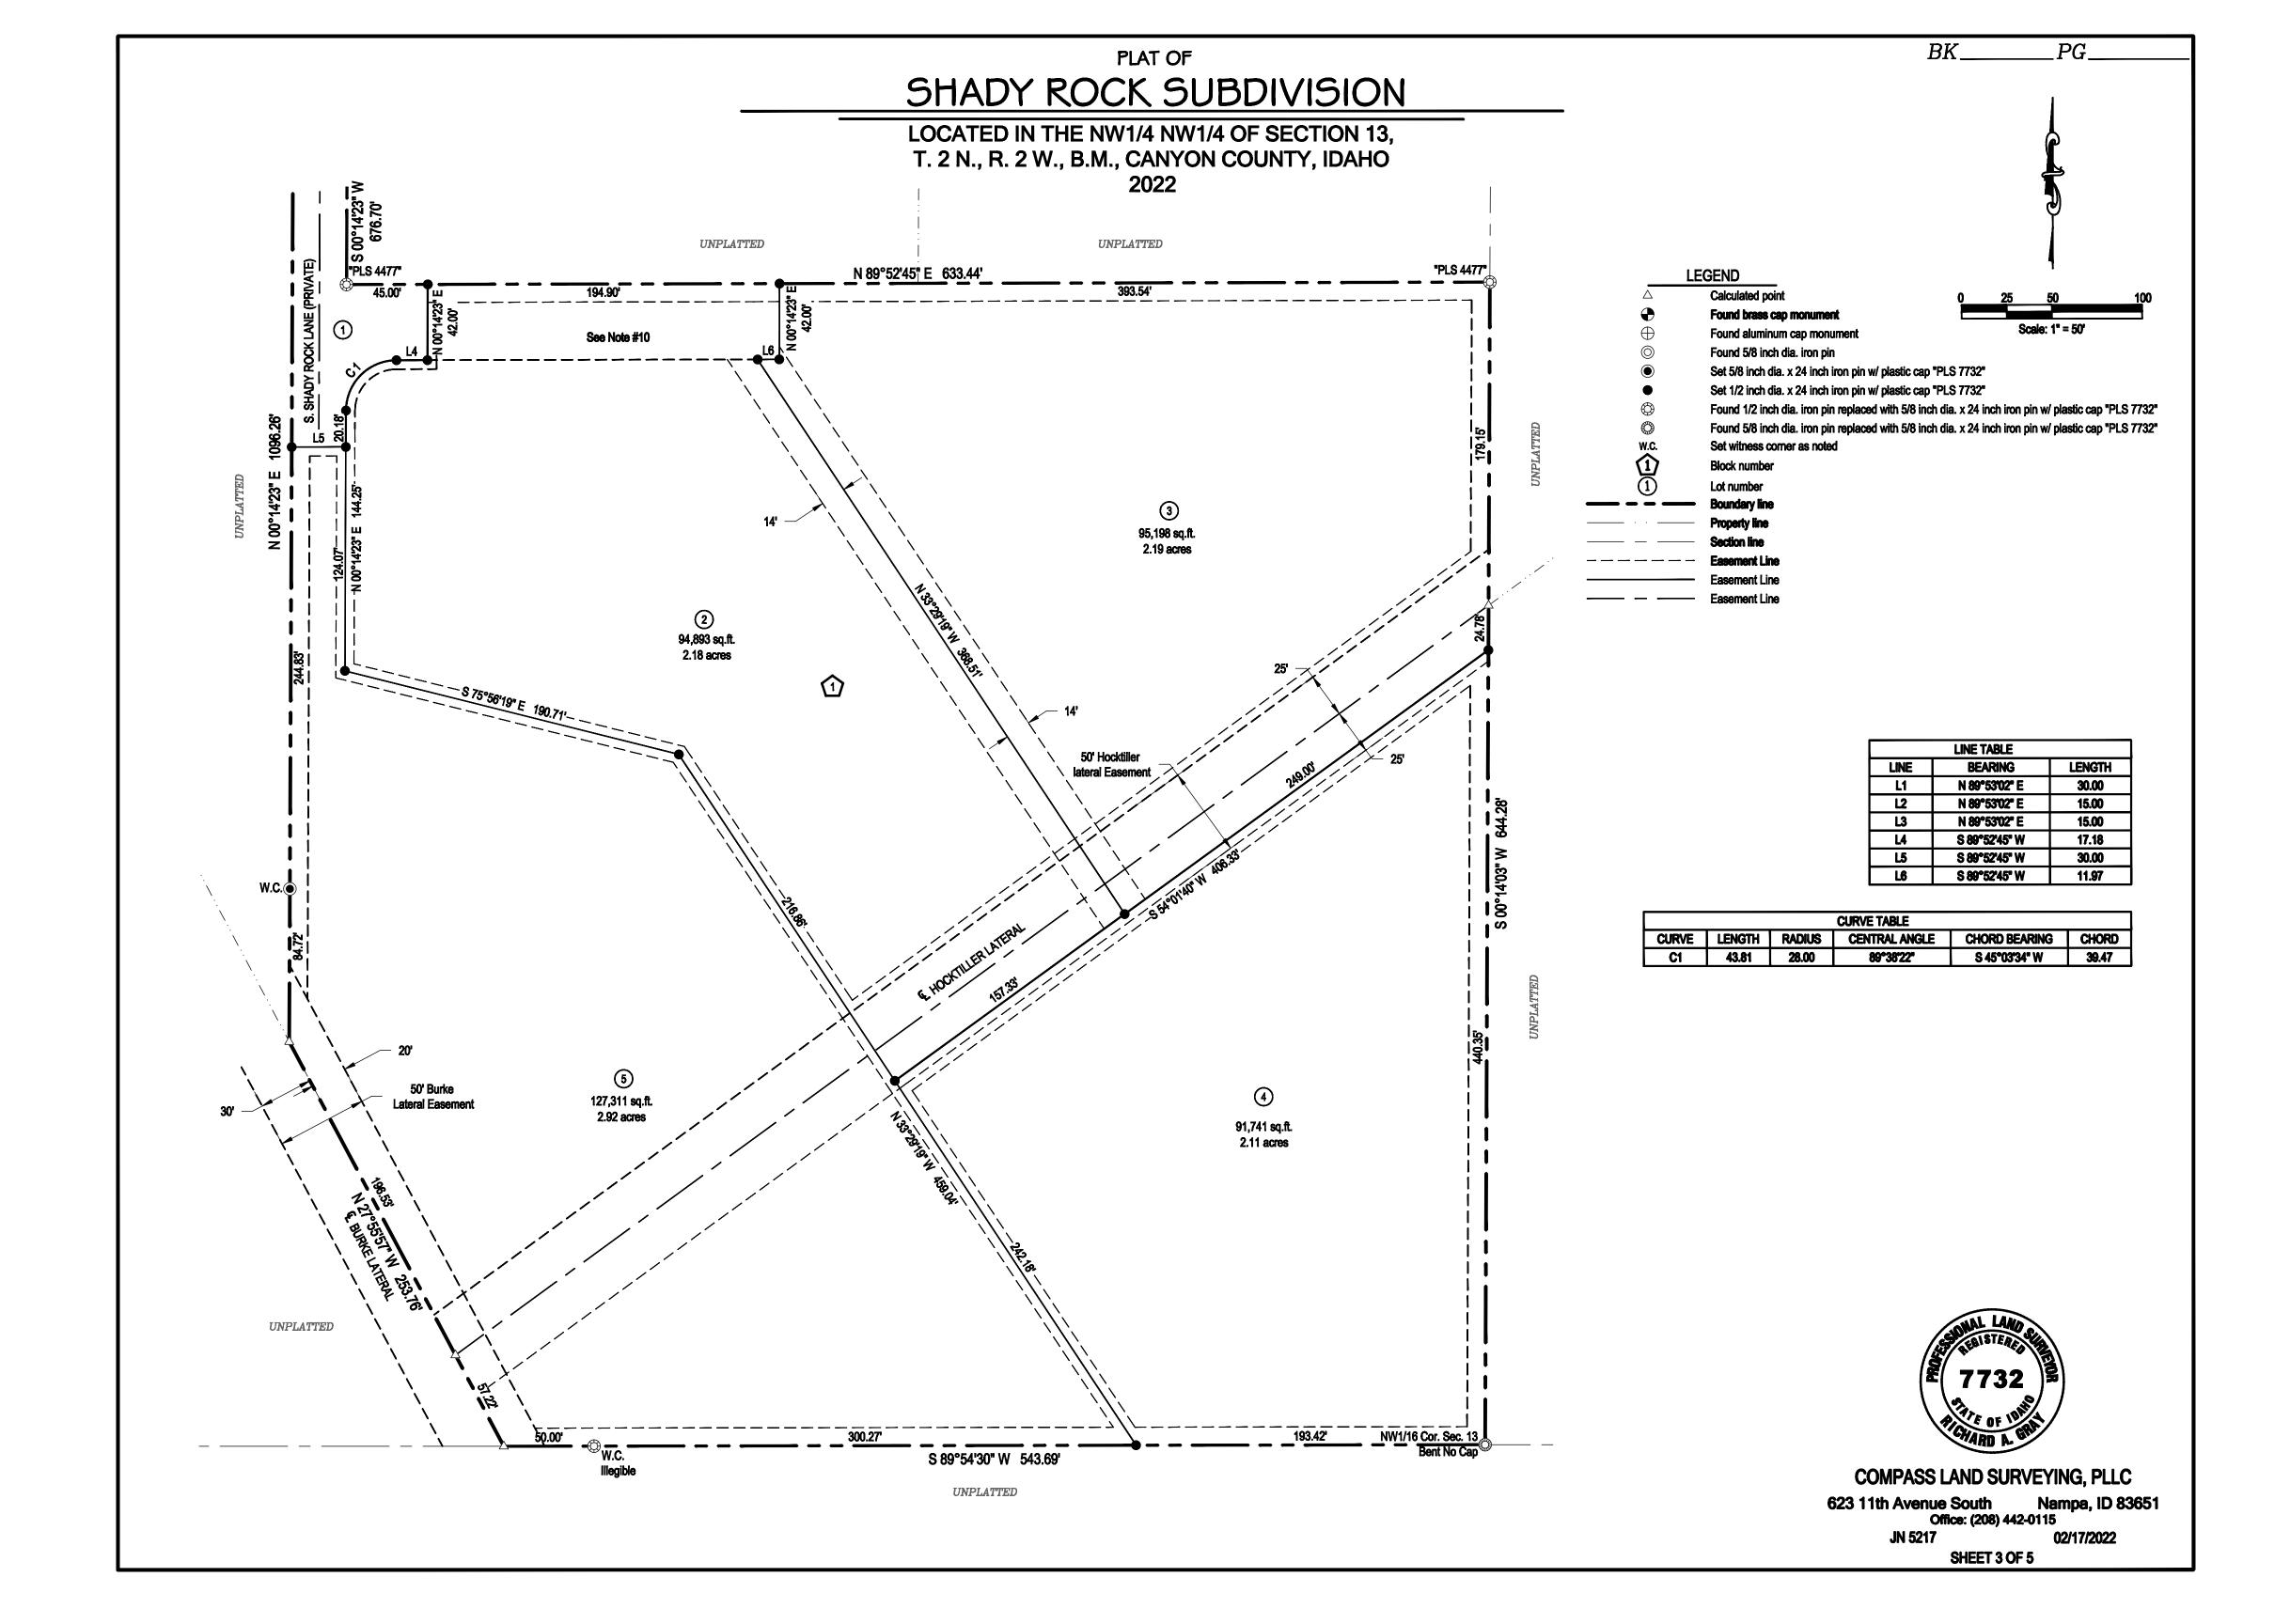

# SHADY ROCK SUBDIVISION

LOCATED IN THE NW1/4 NW1/4 OF SECTION 13, T. 2 N., R. 2 W., B.M., CANYON COUNTY, IDAHO 2022

COMMENCING at a found Brass Cap Marking the Northwest Corner of said Section 13; From which, the West 1/4 Corner of said Section 13 bears, South 00°14'22" West, a distance of 2640.54 feet which is being Monumented with a found Aluminum Cap; Thence along the Northerly Boundary Line of the NW 1/4 NW 1/4 of said Section 13, North 89°53'02" East, a distance of 663.52 feet to a set 5/8 inch diameter Iron Pin with Plastic Cap "CLS PLS 7732", the POINT OF BEGINNING:

Thence continuing along said Northerly Boundary Line, North 89°53'02" East, a distance of 30.00 feet to a set 5/8 inch diameter Iron Pin with Plastic Cap "CLS PLS 7732";

Thence leaving said Northerly Boundary Line, South 00°14'23" West, a distance of 676.70 feet to a found 1/2" Iron Pin with Plastic Cap "PLS 4477", Replaced with a set 5/8 inch diameter Iron Pin with Plastic Cap "CLS PLS 7732";

Thence, North 89°52'45" East, a distance of 633.44 feet to a found 1/2" Iron Pin with Plastic Cap "PLS 4477", Replaced with a set 5/8 inch diameter Iron Pin with Plastic Cap "CLS PLS 7732";

Thence, South 00°14'03" West a distance of 644.28 feet to a found bent 5/8" Iron Pin with "No Cap" marking the Southeast corner of the Northwest 1/4 Northwest 1/4,(Northwest 1/16 corner), Replaced with a set 5/8 inch diameter Iron Pin with Plastic Cap "CLS PLS 7732";

Thence, South 89°54'30" West, a distance of 543.69 feet to the Centerline of the Burke Lateral; From said point, a found 1/2" Iron Pin with Illegible Plastic Cap, Replaced with a set 5/8 inch diameter Iron Pin with Plastic Cap "CLS PLS 7732", which is Witnessing said point bears, North 89°54'30" East, a distance of 50.00 feet;

Thence along the Centerline of the Burke Lateral, North 27°55'57" West, a distance of 253.76 feet to a point; From said point, a set 5/8 inch diameter Iron Pin with Plastic Cap "CLS PLS 7732", which is witnessing said point bears, North 00°14'23" East, a distance of 84.72s feet;

Thence leaving said Centerline, North 00°14'23" East, a distance of 1096.26 feet to the POINT OF BEGINNING:

The above Described Parcel of Land contains 9.98 Acres, more or less.

Rocky Holden

The Private Streets and rights-of-way shown on this Plat are not dedicated to the public.