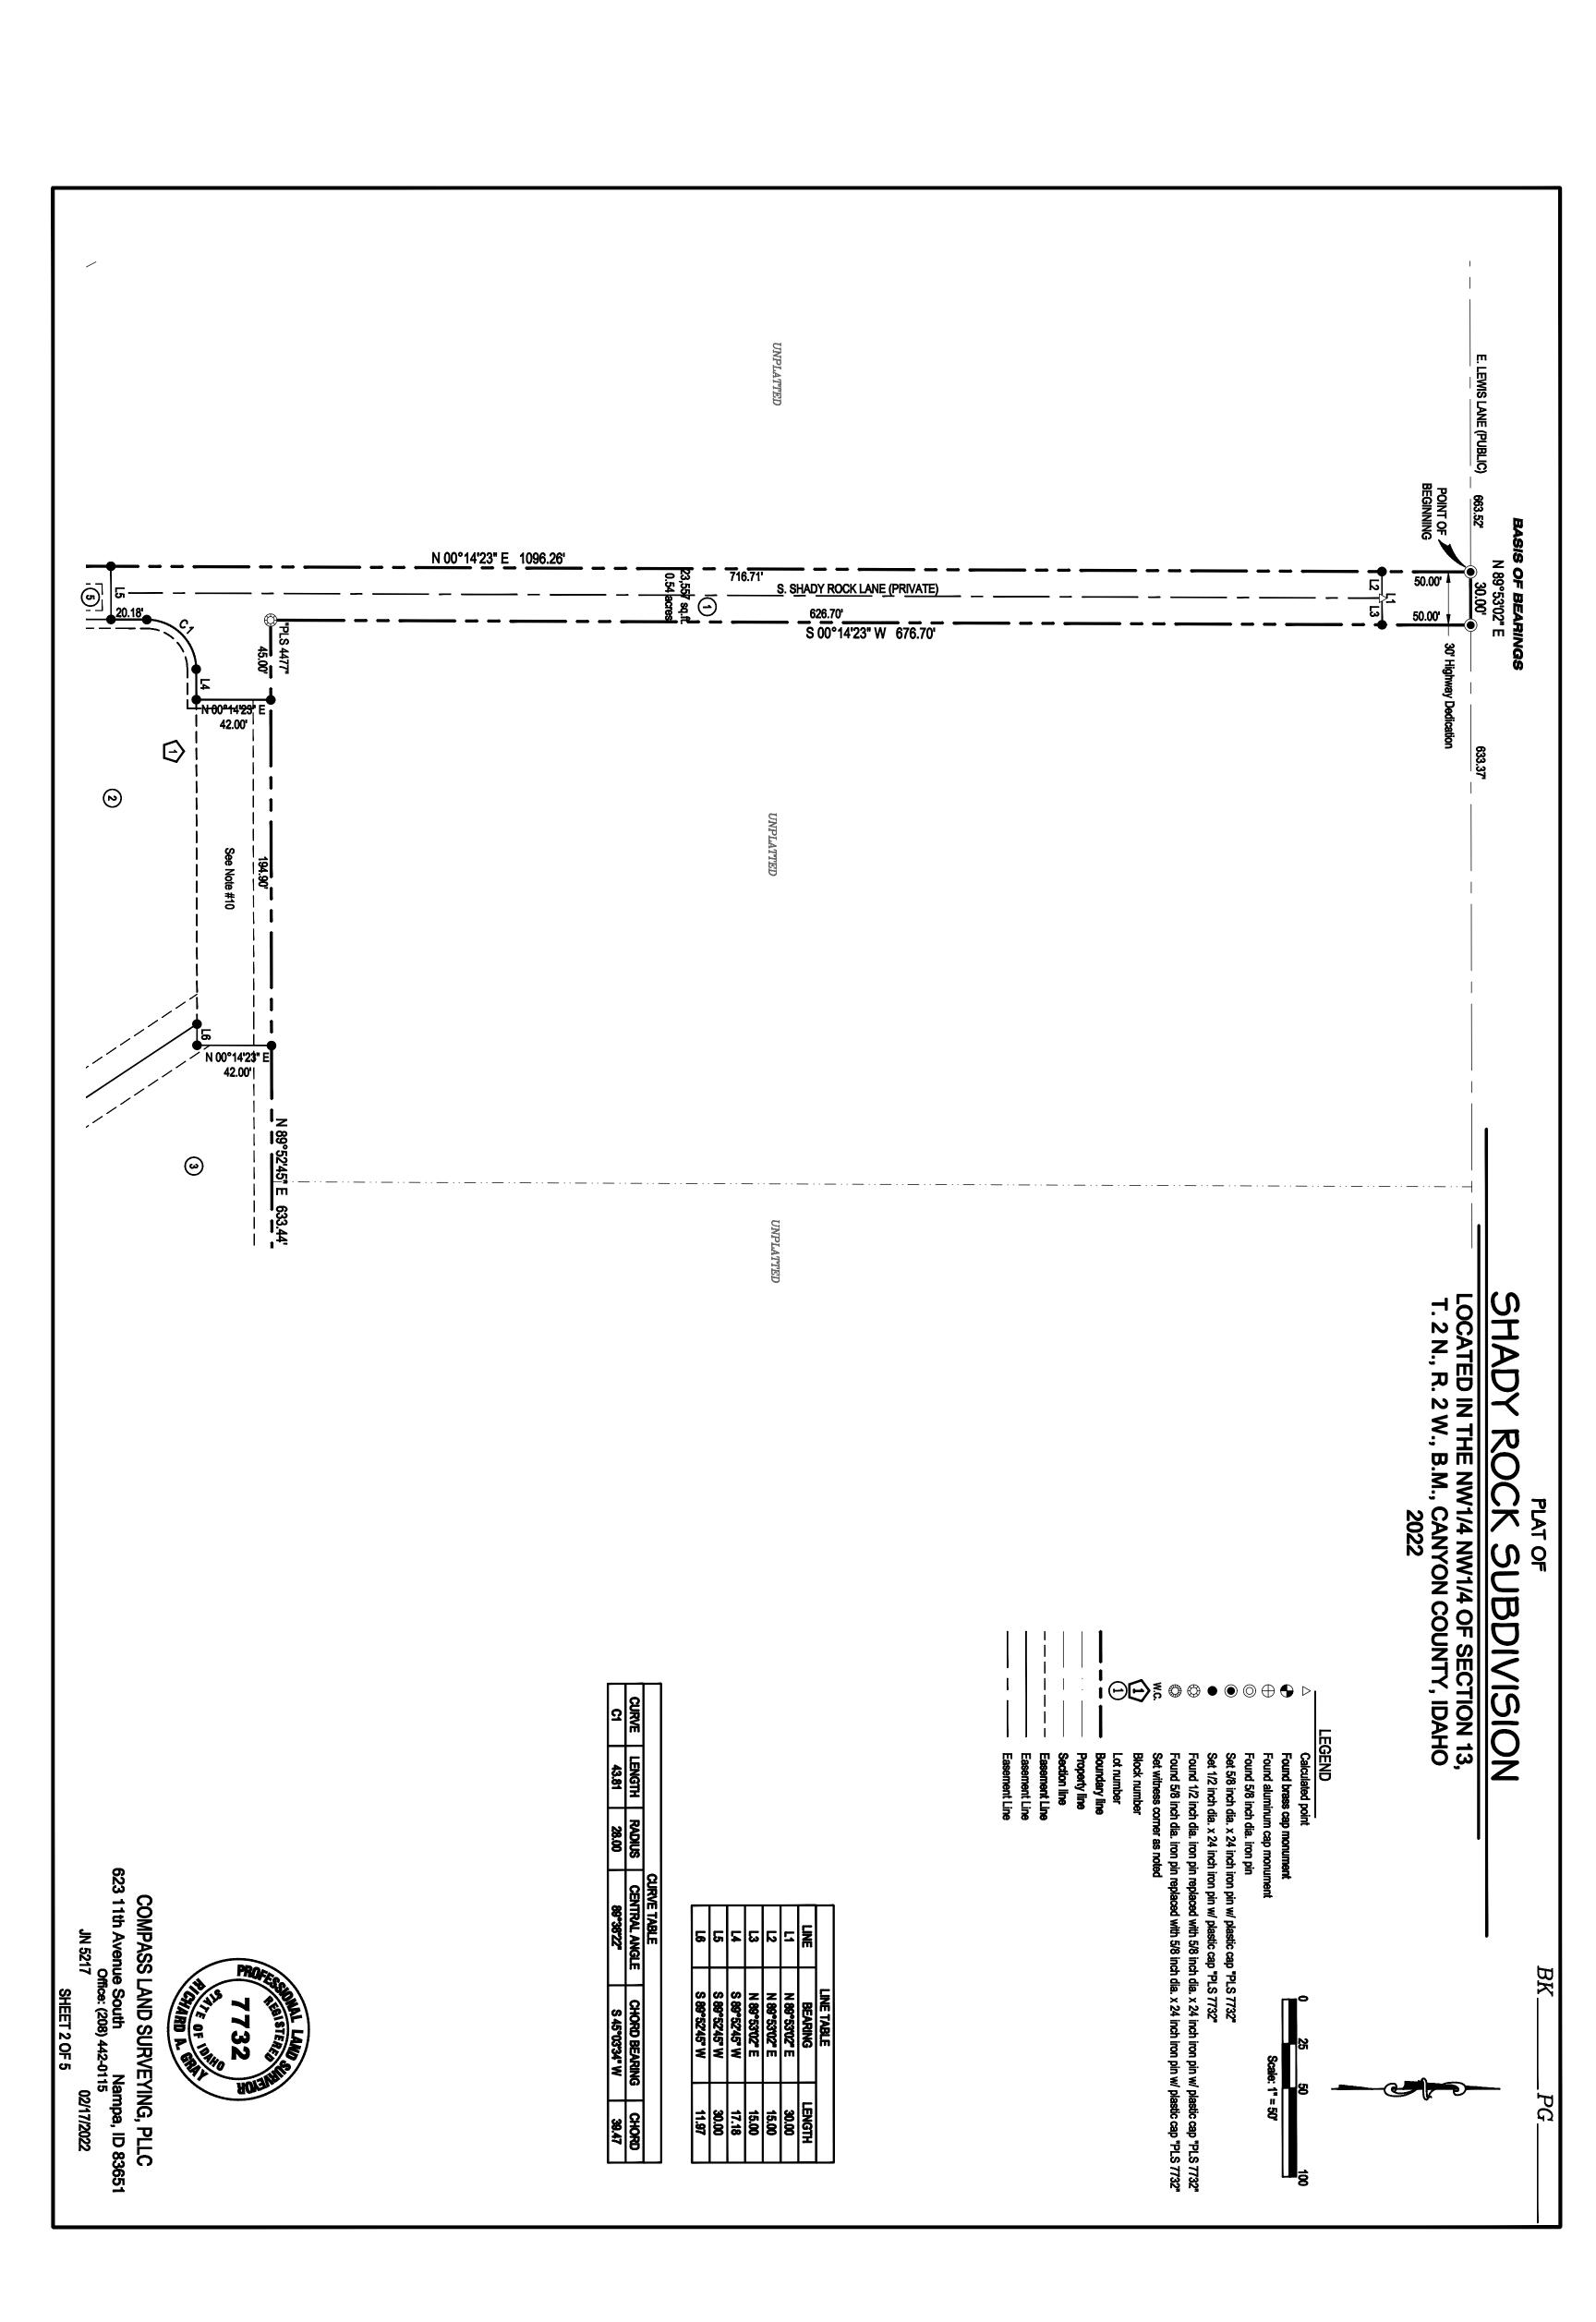

# SHADY ROCK SUBDIVISION

LOCATED IN THE NW1/4 NW1/4 OF SECTION 13, T. 2 N., R. 2 W., B.M., CANYON COUNTY, IDAHO 2022

COMMENCING at a found Brass Cap Marking the Northwest Corner of said Section 13; From which, the West 1/4 Corner of said Section 13 bears, South 00°14'22" West, a distance of 2640.54 feet which is being Monumented with a found Aluminum Cap; Thence along the Northerly Boundary Line of the NW 1/4 NW 1/4 of said Section 13, North 89°53'02" East, a distance of 663.52 feet to a set 5/8 inch diameter Iron Pin with Plastic Cap "CLS PLS 7732", the POINT OF BEGINNING:

Thence continuing along said Northerly Boundary Line, North 89°53'02" East, a distance of 30.00 feet to a set 5/8 inch diameter Iron Pin with Plastic Cap "CLS PLS 7732";

Thence leaving said Northerly Boundary Line, South 00°14'23" West, a distance of 676.70 feet to a found 1/2" Iron Pin with Plastic Cap "PLS 4477", Replaced with a set 5/8 inch diameter Iron Pin with Plastic Cap "CLS PLS 7732";