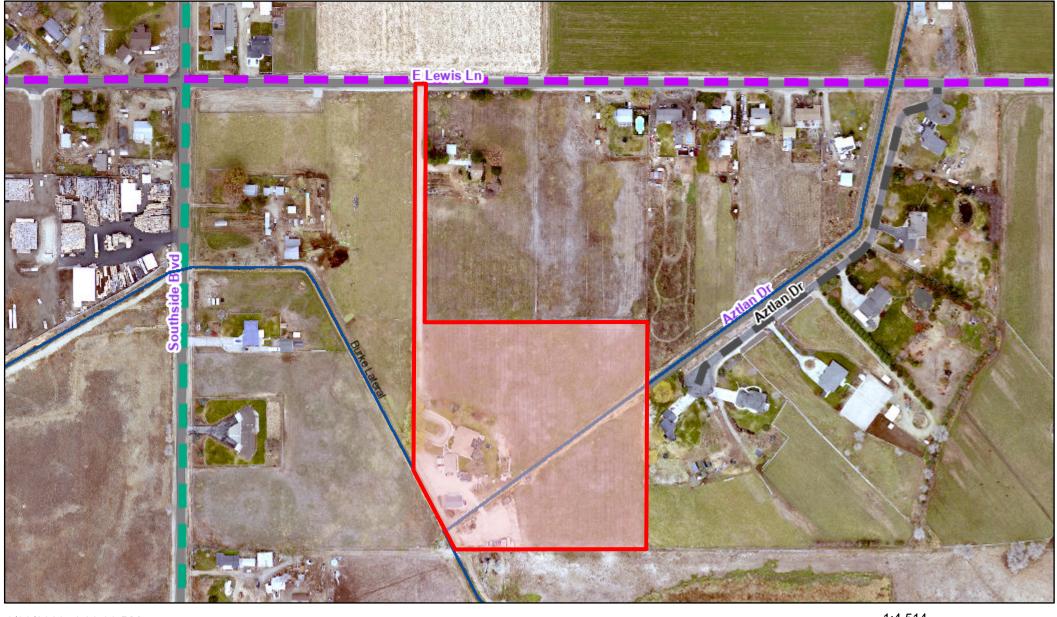

# SHADY ROCK SUBDIVISION

LOCATED IN THE NW1/4 NW1/4 OF SECTION 13, T. 2 N., R. 2 W., B.M., CANYON COUNTY, IDAHO 2022

The following Describes a Parcel of Land Located in a portion of in the NW 1/4 NW1/4 of Section 13, Township 2 North, Range 2 West, Boise Meridian, Canyon County Idaho, and more particularly described as follows:

COMMENCING at a found Brass Cap Marking the Northwest Corner of said Section 13; From which, the West 1/4 Corner of said Section 13 bears, South 00°14'22" West, a distance of 2640.54 feet which is being Monumented with a found Aluminum Cap; Thence along the Northerly Boundary Line of the NW 1/4 NW 1/4 of said Section 13, North 89°53'02" East, a distance of 663.52 feet to a set 5/8 inch diameter Iron Pin with Plastic Cap "CLS PLS 7732", the POINT OF BEGINNING:

Thence leaving said Centerline, North 00°14'23" East, a distance of 1096.26 feet to the POINT OF BEGINNING:

The above Described Parcel of Land contains 9.98 Acres, more or less.

Rocky Holden

The Private Streets and rights-of-way shown on this Plat are not dedicated to the public.