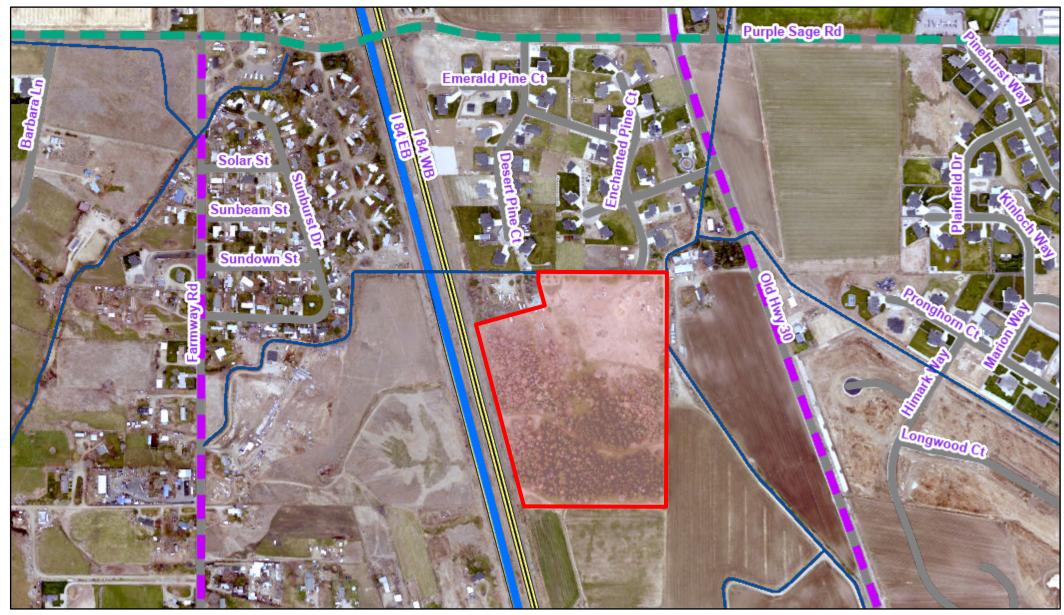

A PARCEL OF LAND LOCATED IN THE SE1/4 OF THE NW1/4 OF SECTION 33, TOWNSHIP 5 NORTH, RANGE 3 WEST, BOISE MERIDIAN, CANYON COUNTY, IDAHO, MORE PARTICULARLY DESCRIBED AS FOLLOWS:

**COMMENCING** AT THE 1/4 CORNER COMMON TO SAID SECTIONS 28 AND 33;

THENCE S. 00°09'09" W., COINCIDENT WITH THE EAST LINE OF SAID NW1/4 OF SECTION 27, A DISTANCE OF 1324.27 FEET TO A POINT MARKING THE CN1/16 CORNER AND THE **POINT OF BEGINNING**, SAID CORNER IS REFERENCED S. 89°44'16" E., 12.87 FEET WITH A 1/2 REBAR WITH CAP "PLS 3627";

THENCE CONTINUING, S. 00°09'09" W., COINCIDENT WITH SAID EAST LINE OF THE SE1/4 OF THE NW1/4, A DISTANCE OF 1324.29 FEET TO A 5/8 INCH REBAR WITH CAP "JLH PLS 5359" MARKING THE C1/4 CORNER OF SAID SECTION 33;

THENCE N. 89°55'42" W., COINCIDENT WITH THE SOUTH LINE OF SAID SE1/4 OF THE NW1/4, A DISTANCE OF 805.49 FEET TO A 5/8 INCH REBAR WITH CAP "PLS 11574" ON THE EASTERLY RIGHT OF WAY OF INTERSTATE 84;

THENCE N. 14°52'39" W., COINCIDENT WITH SAID EASTERLY RIGHT OF WAY OF INTERSTATE 84, A DISTANCE OF 1062.53 FEET TO A 5/8 INCH REBAR WITH CAP "PLS 11574";

THENCE LEAVING SAID EASTERLY RIGHT OF WAY, N. 74°34'00" E., 404.47 FEET TO A 5/8 INCH REBAR WITH CAP "PLS 11574";

THENCE N. 15°26'00" W., 137.82 FEET TO A 5/8 INCH REBAR WITH CAP "PLS 11574";

THENCE N. 00°10'00" E., 58.01 FEET TO A 5/8 INCH REBAR WITH CAP "PLS 11574" ON THE NORTH LINE OF SAID SE1/4 OF THE NW1/4 AND THE SOUTH LINE OF DESERT PINE ESTATES NO. 1 ON FILE IN BOOK 41 OF PLATS AT PAGE 7 IN THE OFFICE OF THE CANYON COUNTY RECORDER;

THENCE S. 89°50'00" E., COINCIDENT WITH SAID NORTH LINE OF THE SE1/4 OF THE NW1/4 AND SAID SOUTH LINE OF DESERT PINE ESTATES NO. 1, A DISTANCE OF 728.44 FEET TO THE **POINT OF BEGINNING**.

SAID PARCEL CONTAINS 27.554 ACRES MORE OR LESS.