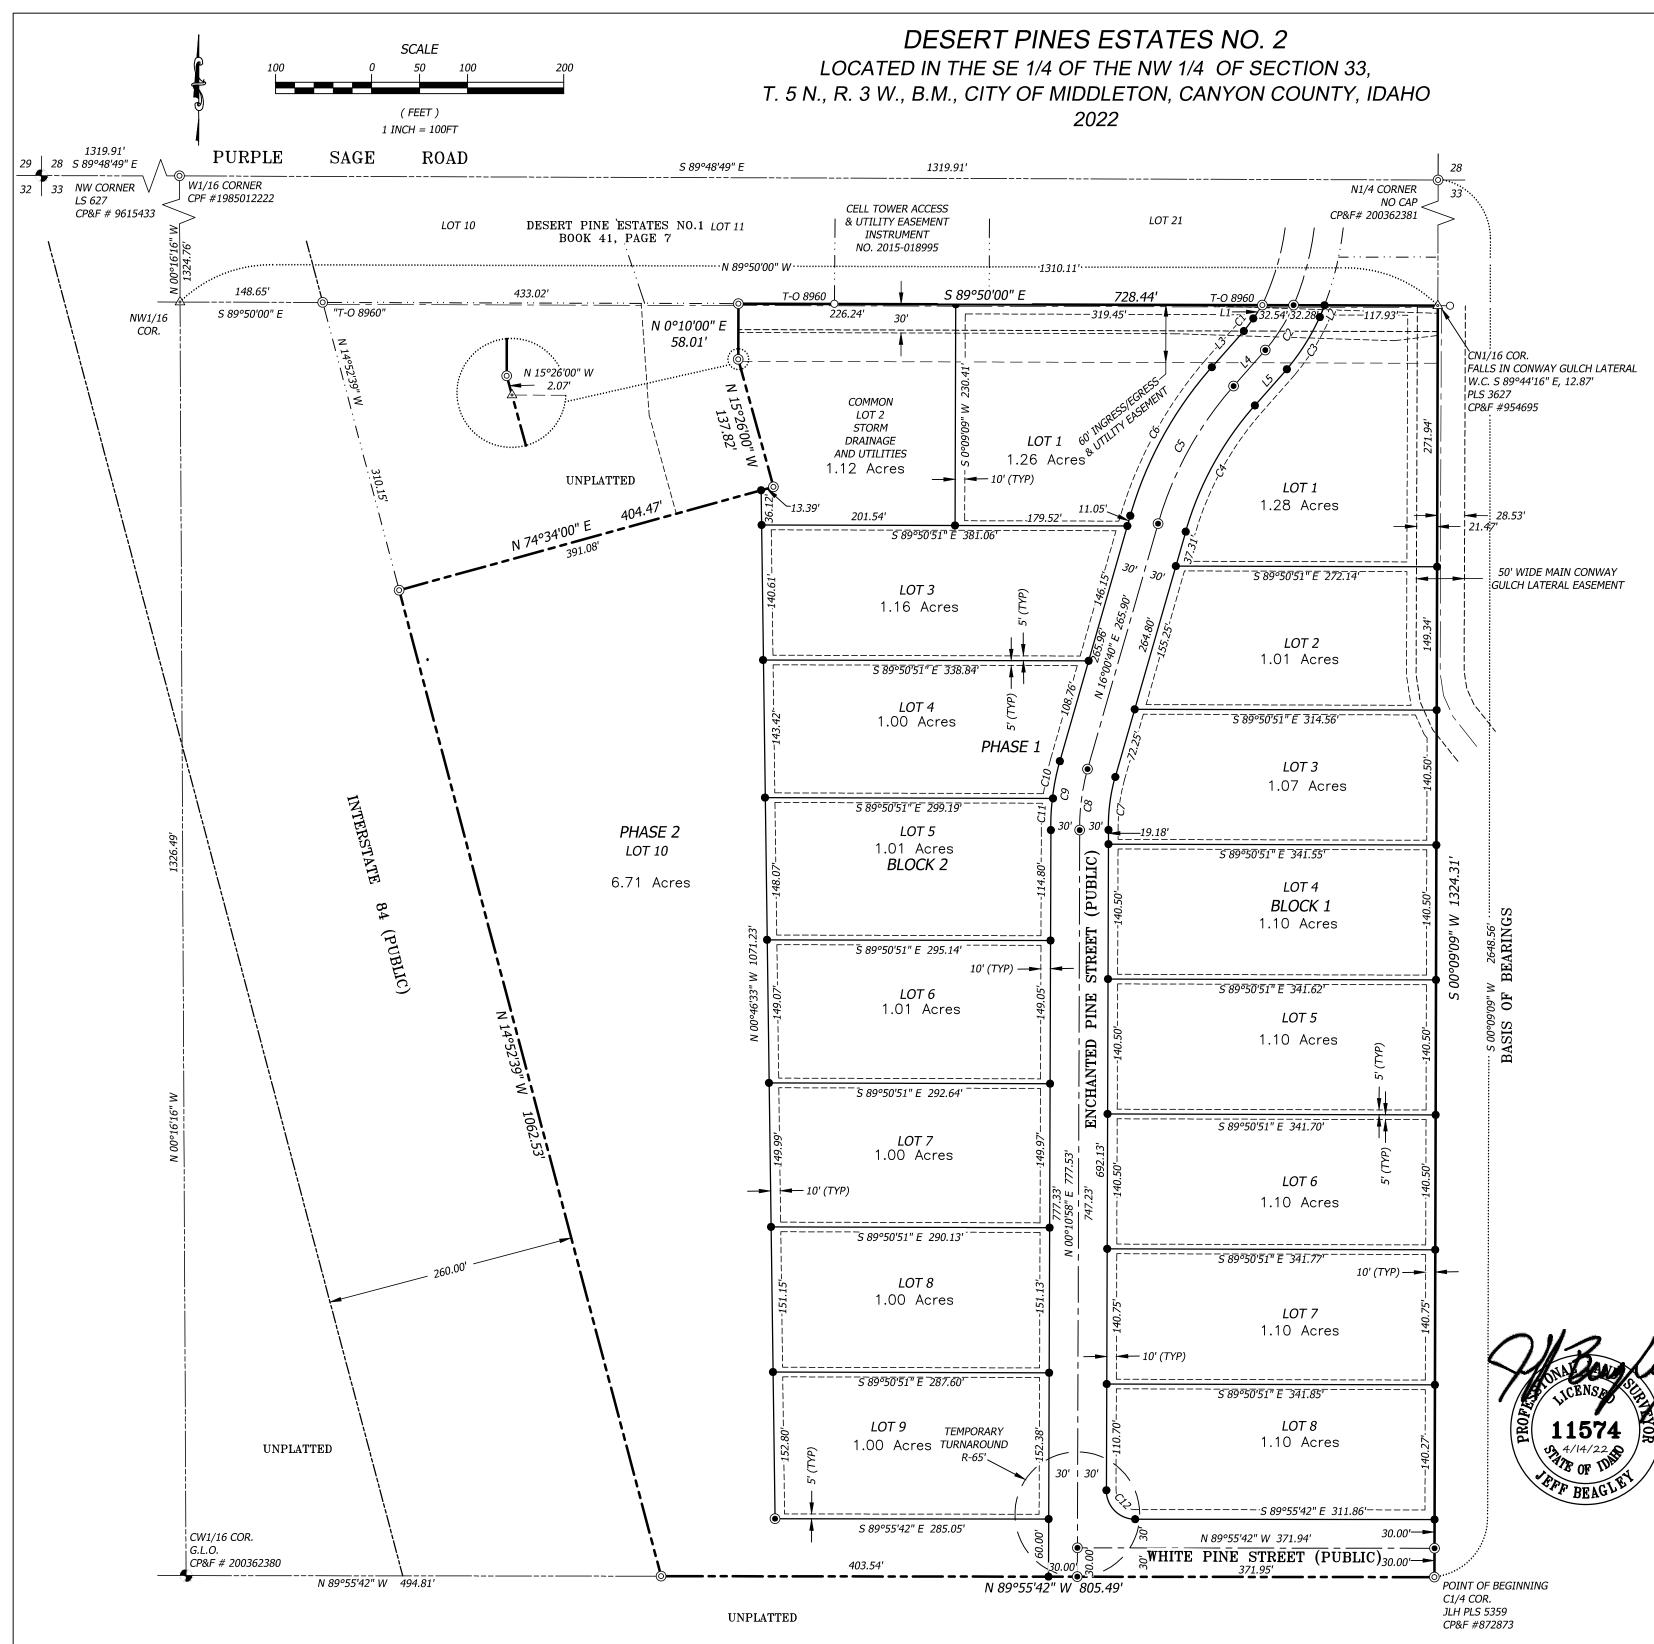

## NOTES:

1. ELEVATIONS ARE NAVD 88

2. THE UNDERGROUND UTILITIES SHOWN HAVE BEEN LOCATED FROM FIELD SURVEY INFORMATION AND UTILITY COMPANY MAPS. THE SURVEYOR MAKES NO GUARANTEE THAT THE UNDERGROUND UTILITIES SHOWN COMPRISE ALL SUCH UTILITIES IN THE AREA, EITHER IN SERVICE OR ABANDONED. THE SURVEYOR FURTHER DOES NOT WARRANT THAT THE UNDERGROUND UTILITIES ARE SHOWN IN THE EXACT LOCATION INDICATED ALTHOUGH HE DOES CERTIFY THAT THEY ARE LOCATED AS ACCURATELY AS POSSIBLE FROM INFORMATION AVAILABLE.

3. ZONING CLASSIFICATION - R-1 (SINGLE FAMILY RESIDENTIAL).

4. THIS DEVELOPMENT IS 27.55 ACRES MORE OR LESS.

5. EASEMENTS: A PERMANENT EASEMENT FOR PUBLIC UTILITIES AND PROPERTY DRAINAGE IS HEREBY RESERVED ALONG THE FOLLOWING: -TEN (10') FOOT WIDE ADJACENT TO SUBDIVISION BOUNDARY OR AS DEPICTED -TEN (10') FOOT WIDE ADJACENT TO PUBLIC RIGHT OF WAYS OR AS DEPICTED -FIVE (5') FOOT WIDE ADJACENT TO EITHER SIDE OF INTERIOR LOT LINES OR AS DEPICTED

A PERMANENT EASEMENT FOR PRESSURIZED IRRIGATION IS HEREBY RESERVED ALONG THE FOLLOWING:

-TEN (10') FOOT WIDE ALONG SUBDIVISION BOUNDARY AND REAR LOT LINES OR AS DEPICTED

-FIVE (5') FOOT WIDE ADJACENT TO EITHER SIDE OF INTERIOR LOT LINES OR AS DEPICTED

6. IRRIGATION WATER HAS BEEN PROVIDED FROM BLACK CANYON IRRIGATION DISTRICT, IN COMPLIANCE WITH IDAHO CODE 31-3805(1)(B). LOTS WITHIN THE SUBDIVISION WILL BE ENTITLED TO IRRIGATION WATER RIGHTS AND WILL BE OBLIGATED FOR ASSESSMENTS FROM BLACK CANYON IRRIGATION DISTRICT. PRESSURIZED IRRIGATION WILL BE INSTALLED.

7. ALL LOTS WILL HAVE INDIVIDUAL WELLS, SEPTIC TANKS AND DRAINFIELDS.

8. STORM WATER WILL BE COLLECTED IN ROADSIDE BARROW DITCHED AND TRANSPORTED VIA DITCHES AND PIPE TO COMMON LOT 2, BLOCK 2 TO PERCOLATE INTO AREA SOILS.

9. THE HOMEOWNER'S ASSOCIATION, UNDERLYING PROPERTY OWNER OR ADJACENT PROPERTY OWNER IS RESPONSIBLE FOR ALL STORM DRAINAGE FACILITIES OUTSIDE THE PUBLIC RIGHT OF WAY, INCLUDING ALL ROUTINE AND HEAVY MAINTENANCE.

#### SURVEYOR'S NARRATIVE:

SAWTOOTH LAND SURVEYONG WAS CCONTRACTED BY MIKE AND HEIDI BLACK TO SUBDIVIDE THE PROPERTY SHOWN HEREON.

THE BOUNDARY FOR THE SUBDIVISION WAS CREATED BY SAWTOOTH LAND SURVEYING AS PARCEL A OF RECORD OF SURVEY INSTRUMENT NO. 2017-032664, RECORDED AUGUST 2, 2017, IN THE OFFICE OF THE CANYON COUNTY RECORDER.

THE BOUNDARY MONUMENTS WERE FOUND AS SHOWN ON SAID RECORD OF SURVEY AND USED FOR THIS SUBDIVISION.

#### **REFERENCES:**

R1) ROS INST. NO. 200617976 R2) ROS INST. NO. 200372726 R3) ROS INST. NO. 200694682 R4) ROS INST. NO. 2017-032664 R5) DESERT PINE ESTATES NO. 1, BOOK 41, PAGE 7, CANYON COUNTY RECORDS R6 WARRANTY DEED INST. NO. 2018-007427

THE PUBLIC STREETS, AS SHOWN ON THIS PLAT, ARE HEREBY DEDICATED TO THE PUBLIC.

**BASIS OF BEARING** IS S. 00°09'09" W. BETWEEN A FOUND 5/8 INCH REBAR WITH NO CAP MARKING THE 1/4 CORNER COMMON TO SECTIONS 28 AND 33 AND A FOUND 5/8 INCH REBAR WITH CAP "PLS 5359" MARKING THE C1/4 CORNER OF SAID SECTION 33 IN TOWNSHIP 5 NORTH, RANGE 3 WEST, BOISE MERIDIAN.

A PARCEL OF LAND LOCATED IN THE SE1/4 OF THE NW1/4 OF SECTION 33, TOWNSHIP 5 NORTH, RANGE 3 WEST, BOISE MERIDIAN, CANYON COUNTY, IDAHO, MORE PARTICULARLY DESCRIBED AS FOLLOWS:

**COMMENCING** AT THE 1/4 CORNER COMMON TO SAID SECTIONS 28 AND 33;

THENCE S. 00°09'09" W., COINCIDENT WITH THE EAST LINE OF SAID NW1/4 OF SECTION 27, A DISTANCE OF 1324.27 FEET TO A POINT MARKING THE CN1/16 CORNER AND THE **POINT OF BEGINNING**, SAID CORNER IS REFERENCED S. 89°44'16" E., 12.87 FEET WITH A 1/2 REBAR WITH CAP "PLS 3627";

THENCE CONTINUING, S. 00°09'09" W., COINCIDENT WITH SAID EAST LINE OF THE SE1/4 OF THE NW1/4, A DISTANCE OF 1324.29 FEET TO A 5/8 INCH REBAR WITH CAP "JLH PLS 5359" MARKING THE C1/4 CORNER OF SAID SECTION 33;

THENCE N. 89°55'42" W., COINCIDENT WITH THE SOUTH LINE OF SAID SE1/4 OF THE NW1/4, A DISTANCE OF 805.49 FEET TO A 5/8 INCH REBAR WITH CAP "PLS 11574" ON THE EASTERLY RIGHT OF WAY OF INTERSTATE 84;

THENCE N. 14°52'39" W., COINCIDENT WITH SAID EASTERLY RIGHT OF WAY OF INTERSTATE 84, A DISTANCE OF 1062.53 FEET TO A 5/8 INCH REBAR WITH CAP "PLS 11574";

THENCE LEAVING SAID EASTERLY RIGHT OF WAY, N. 74°34'00" E., 404.47 FEET TO A 5/8 INCH REBAR WITH CAP "PLS 11574";

THENCE N. 15°26'00" W., 137.82 FEET TO A 5/8 INCH REBAR WITH CAP "PLS 11574";

THENCE N. 00°10'00" E., 58.01 FEET TO A 5/8 INCH REBAR WITH CAP "PLS 11574" ON THE NORTH LINE OF SAID SE1/4 OF THE NW1/4 AND THE SOUTH LINE OF DESERT PINE ESTATES NO. 1 ON FILE IN BOOK 41 OF PLATS AT PAGE 7 IN THE OFFICE OF THE CANYON COUNTY RECORDER;

THENCE S. 89°50'00" E., COINCIDENT WITH SAID NORTH LINE OF THE SE1/4 OF THE NW1/4 AND SAID SOUTH LINE OF DESERT PINE ESTATES NO. 1, A DISTANCE OF 728.44 FEET TO THE **POINT OF BEGINNING**.

SAID PARCEL CONTAINS 27.554 ACRES MORE OR LESS.