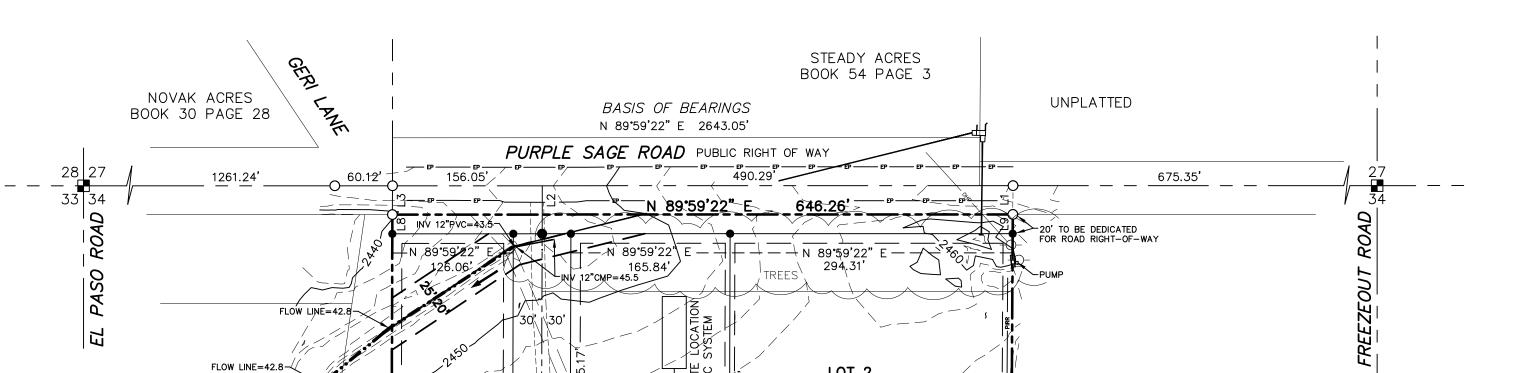

# PRELIMINARY PLAT KELLY RIDGE SUBDIVISION

SITUATED IN THE W 1/2 OF THE NE 1/4 OF THE NW 1/4 SECTION 34 T5N R3W BM

# PRELIMINARY PLAT KELLY RIDGE SUBDIVISION

SITUATED IN THE W 1/2 OF THE NE 1/4 OF THE NW 1/4 SECTION 34 T5N R3W BM

CANYON COUNTY, IDAHO

WEN-JEFF ESTATES

PARCEL OWNERS MAP

STEADY ACRES

45

UNPLATTED

#### NOTES

- 1 THE PARCEL IS ZONED R1.
- 2 THE PARCEL ACREAGE IS 18.95± ACRES.
- 3 THE SEWAGE DISPOSAL SYSTEMS SHALL BE INDIVIDUAL SEPTIC TANK AND DRAIN FIELDS.
- 4 THE DOMESTIC WATER SYSTEMS SHALL BE INDIVIDUAL WELLS.
- 5 STORM WATER WILL BE CONVEYED TO THE ROADSIDE DITCHES ALONG THE PRIVATE ROAD AND/OR WILL BE CONTAINED ON SITE. STORM DRAINAGE FACILITIES SHALL BE THE RESPONSIBILITY OF THE HOMEOWNER'S ASSOCIATION OR PROPERTY OWNER ON WHICH THE STORM DRAINAGE FACILITY IS CONSTRUCTED IF NO HOMEOWNER'S ASSOCIATION EXISTS. RESPONSIBILITY FOR STORM DRAINAGE FACILITIES INCLUDES ALL MAINTENANCE, BOTH ROUTINE AND NON-ROUTINE.
- 6 IRRIGATION WATER WILL BE PROVIDED FROM BLACK CANYON IRRIGATION DISTRICT IN COMPLIANCE WITH IDAHO CODE 31-3805(8).
- 7 THIS DEVELOPMENT RECOGNIZES SECTION 22-4503 OF IDAHO CODE, RIGHT TO FARM ACT, WHICH STATES,"NO AGRICULTURAL OPERATION, AGRICULTURAL FACILITY OR EXPANSION THEREOF SHALL BE OR BECOME A NUISANCE, PRIVATE OR PUBLIC, BY ANY CHANGED CONDITIONS IN OR ABOUT THE SURROUNDING NONAGRICULTURAL ACTIVITIES AFTER IT HAS BEEN IN OPERATION FOR MORE THAN ONE(1) YEAR, WHEN THE OPERATION, FACILITY, OR EXPANSION WAS NOT A NUISANCE AT THE TIME IT BEGÀN OR WAS CONSTRUCTED. THE PROVISIONS OF THIS SECTION SHALL NOT APPLY WHEN A NUISANCE RESULTS FROM THE IMPROPER OR NEGLIGENT OPERATION OF AN AGRICULTURAL OPERATION, AGRICULTURAL FACILITY OF EXPANSION THEREOF.
- 8 ANY RE-SUBDIVISION OF THIS PLAT SHALL COMPLY WITH THE APPLICABLE ZONING REGULATIONS IN EFFECT AT THE TIME OF THE RE-SUBDIVISION.
- 9 THERE SHALL BE A 10 FOOT UTILITY EASEMENT AROUND THE PERIMETER OF THE SUBDIVISION AND ALONG ALL ROADS.
- 10 THERE SHALL BE A 5 FOOT UTILITY EASEMENT ALONG ALL INTERIOR LOT LINES.
- 11. NO PERMANENT STRUCTURES SHALL BE LOCATED CLOSER THAN 70 FEET TO THE SECTION LINE UNLESS THE HIGHWAY DISTRICT WAIVES THE 70 FOOT SETBACK REQUIREMENT.
- 12 LOT 10 SHALL BE RESERVED FOR A PRIVATE ROAD.

Access to the parcel will be a single gravel road as discussed with the Canyon Highway District No. 4. The road will be constructed to their standard. During the conversation with them the requested that we give them ownership to the Northerly 10 feet of the parcel so that they will have a 50° wide ownership for their road construction.

# PRIVATE ROAD SECTION - 60' PRIVATE ROAD

- 1. 6" OF ¾" MINUS CRUSHED GRAVEL
  2. 14" OF PIT RUN
  3. COMPACTED STABLE SUBGRADE
  4. 4" OF ¾" MINUS GRAVEL SHOULDER

|         |     | REVISIONS            | WELLINGTON                              |
|---------|-----|----------------------|-----------------------------------------|
| 4/29/23 | SCW | REVISED FOR COMMENTS |                                         |
| 9/6/23  | SCW | REVISED FOR COMMENTS | LAND                                    |
|         |     |                      | SURVEYING                               |
|         |     |                      | PO BOX 702<br>MERIDIAN IDAHO 83680      |
|         |     |                      | (208) 850-7506                          |
|         |     |                      | steve.wellington@idaholandsurveying.com |