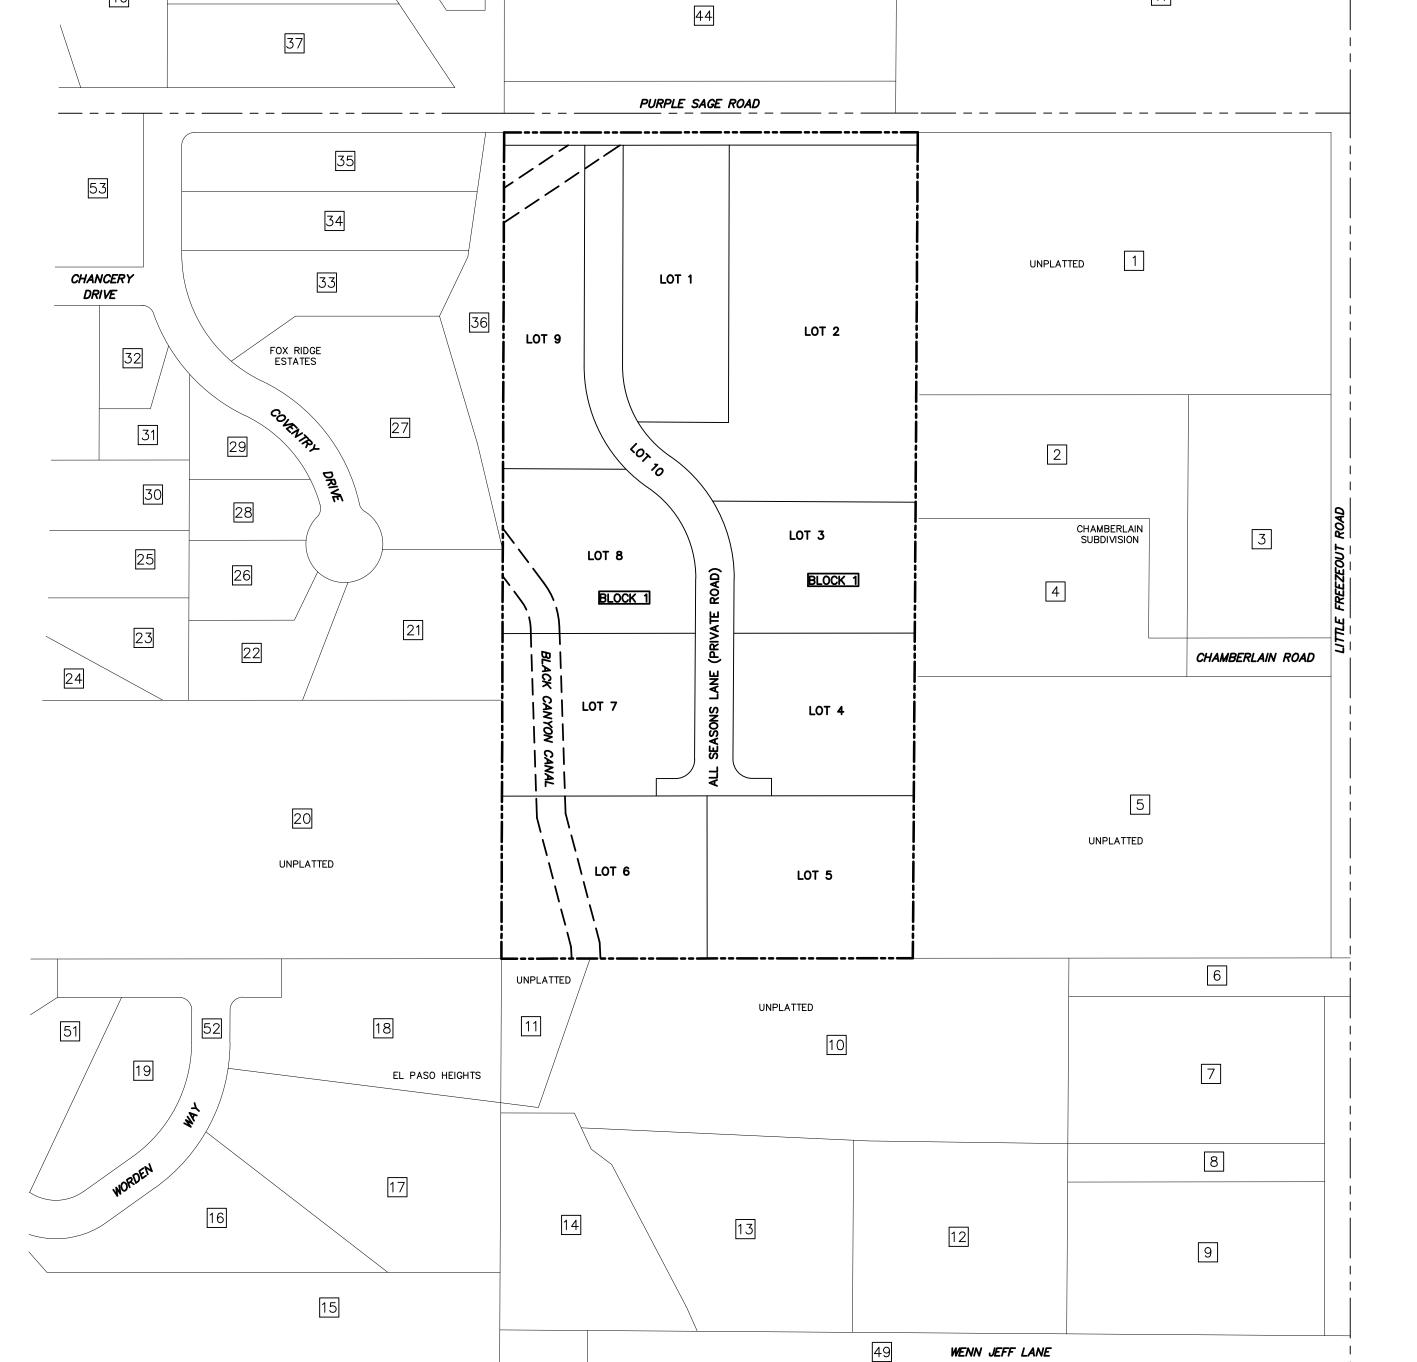

#### The Kelly Ridge Subdivision (Exhibit 3e) Summary:

**Zoning:** "R-1" (Single Family Residential, 1-acre minimum)

Acreage: 18.95 acres

Average residential lot size: 1.91 acres

**Number of Residential lots: 9** 

#### **Findings of Fact**

- 1. The applicant, Robert and Jeanne Kelly and representative Steve Wellington, PLS, are requesting approval of a preliminary plat and irrigation plan for the Kelly Ridge Subdivision. This proposed subdivision will consist nine (9) residential lots and one (1) private road lot.
- 2. The subject property was rezoned from "AG" agricultural to "R1" residential in case RZ2018-0010 approved on August 29, 2018.
- 3. The subject property is also known as parcel R38157011 and is located at 14715 Purple Sage Road, Caldwell and located in the NW ¼ of section 34 Township 5N 3W Canyon County, Idaho.
- 4. The property is located within the Middleton Area of City Impact. The City of Middleton had no comments for this case.
- 5. The subject property is located within Black Canyon Irrigation District jurisdiction. The district provided comment on the updated irrigation plan and has provided requirements and recommendations. (Exhibit 5b and 5c)
- 6. The development will be served by individual wells and septic systems.
- 7. Four (4) Structures are to remain on the Lots 1 and 2. The Kelly's primary residence and a barn will remain on Lot 1. Two barn structures will remain on Lot 2.
- 8. Access to the public road system will be via Purple Sage Road from a private road named All Seasons Lane. A private road application has been submitted with this preliminary plat application.
- 9. The subject property is located within Highway District Number 4 jurisdiction. Comments and requirements were provided by the highway district. (Exhibit 5a)
- 10. Stormwater runoff shall be conveyed to the roadside ditches along the private road and or retained on site. All stormwater facilities are the responsibility of the Homeowner's Association. If no homeowner's association exists maintenance both routine and non-routine maintenance will be the responsibility of the property owner.
- 11. The development is not located in a floodplain (Flood Zone X).
- 12. Notice of the public hearing was provided in accordance with CCZO §07-05-01. The Agency and City of Middleton were notified on June 27<sup>th</sup>, 2023. Agencies were noticed again on November 22, 2023. A newspaper notice was published on November 24, 2023. Property owners within 600' were notified by mail on November 22, 2023. The property was posted on December 1, 2023.
- 13. The record includes all testimony, the staff report, exhibits, and documents in Case File No. SD2020-0023.

# PRELIMINARY PLAT KELLY RIDGE SUBDIVISION

SITUATED IN THE W 1/2 OF THE NE 1/4 OF THE NW 1/4 SECTION 34 T5N R3W BM

#### NOTES

- 1 THE PARCEL IS ZONED R1.
- 2 THE PARCEL ACREAGE IS 18.95± ACRES.
- 3 THE SEWAGE DISPOSAL SYSTEMS SHALL BE INDIVIDUAL SEPTIC TANK AND DRAIN FIELDS.
- 4 THE DOMESTIC WATER SYSTEMS SHALL BE INDIVIDUAL WELLS.
- 5 STORM WATER WILL BE CONVEYED TO THE ROADSIDE DITCHES ALONG THE PRIVATE ROAD AND/OR WILL BE CONTAINED ON SITE. STORM DRAINAGE FACILITIES SHALL BE THE RESPONSIBILITY OF THE HOMEOWNER'S ASSOCIATION OR PROPERTY OWNER ON WHICH THE STORM DRAINAGE FACILITY IS CONSTRUCTED IF NO HOMEOWNER'S ASSOCIATION EXISTS. RESPONSIBILITY FOR STORM DRAINAGE FACILITIES INCLUDES ALL MAINTENANCE, BOTH ROUTINE AND NON-ROUTINE.
- 6 IRRIGATION WATER WILL BE PROVIDED FROM BLACK CANYON IRRIGATION DISTRICT IN COMPLIANCE WITH IDAHO CODE 31-3805(8).
- 7 THIS DEVELOPMENT RECOGNIZES SECTION 22-4503 OF IDAHO CODE, RIGHT TO FARM ACT, WHICH STATES,"NO AGRICULTURAL OPERATION, AGRICULTURAL FACILITY OR EXPANSION THEREOF SHALL BE OR BECOME A NUISANCE, PRIVATE OR PUBLIC, BY ANY CHANGED CONDITIONS IN OR ABOUT THE SURROUNDING NONAGRICULTURAL ACTIVITIES AFTER IT HAS BEEN IN OPERATION FOR MORE THAN ONE(1) YEAR, WHEN THE OPERATION, FACILITY, OR EXPANSION WAS NOT A NUISANCE AT THE TIME IT BEGÀN OR WAS CONSTRUCTED. THE PROVISIONS OF THIS SECTION SHALL NOT APPLY WHEN A NUISANCE RESULTS FROM THE IMPROPER OR NEGLIGENT OPERATION OF AN AGRICULTURAL OPERATION, AGRICULTURAL FACILITY OF EXPANSION THEREOF.
- 8 ANY RE-SUBDIVISION OF THIS PLAT SHALL COMPLY WITH THE APPLICABLE ZONING REGULATIONS IN EFFECT AT THE TIME OF THE RE-SUBDIVISION.
- 9 THERE SHALL BE A 10 FOOT UTILITY EASEMENT AROUND THE PERIMETER OF THE SUBDIVISION AND ALONG ALL ROADS.
- 10 THERE SHALL BE A 5 FOOT UTILITY EASEMENT ALONG ALL INTERIOR LOT LINES.
- 11. NO PERMANENT STRUCTURES SHALL BE LOCATED CLOSER THAN 70 FEET TO THE SECTION LINE UNLESS THE HIGHWAY DISTRICT WAIVES THE 70 FOOT SETBACK REQUIREMENT.
- 12 LOT 10 SHALL BE RESERVED FOR A PRIVATE ROAD.