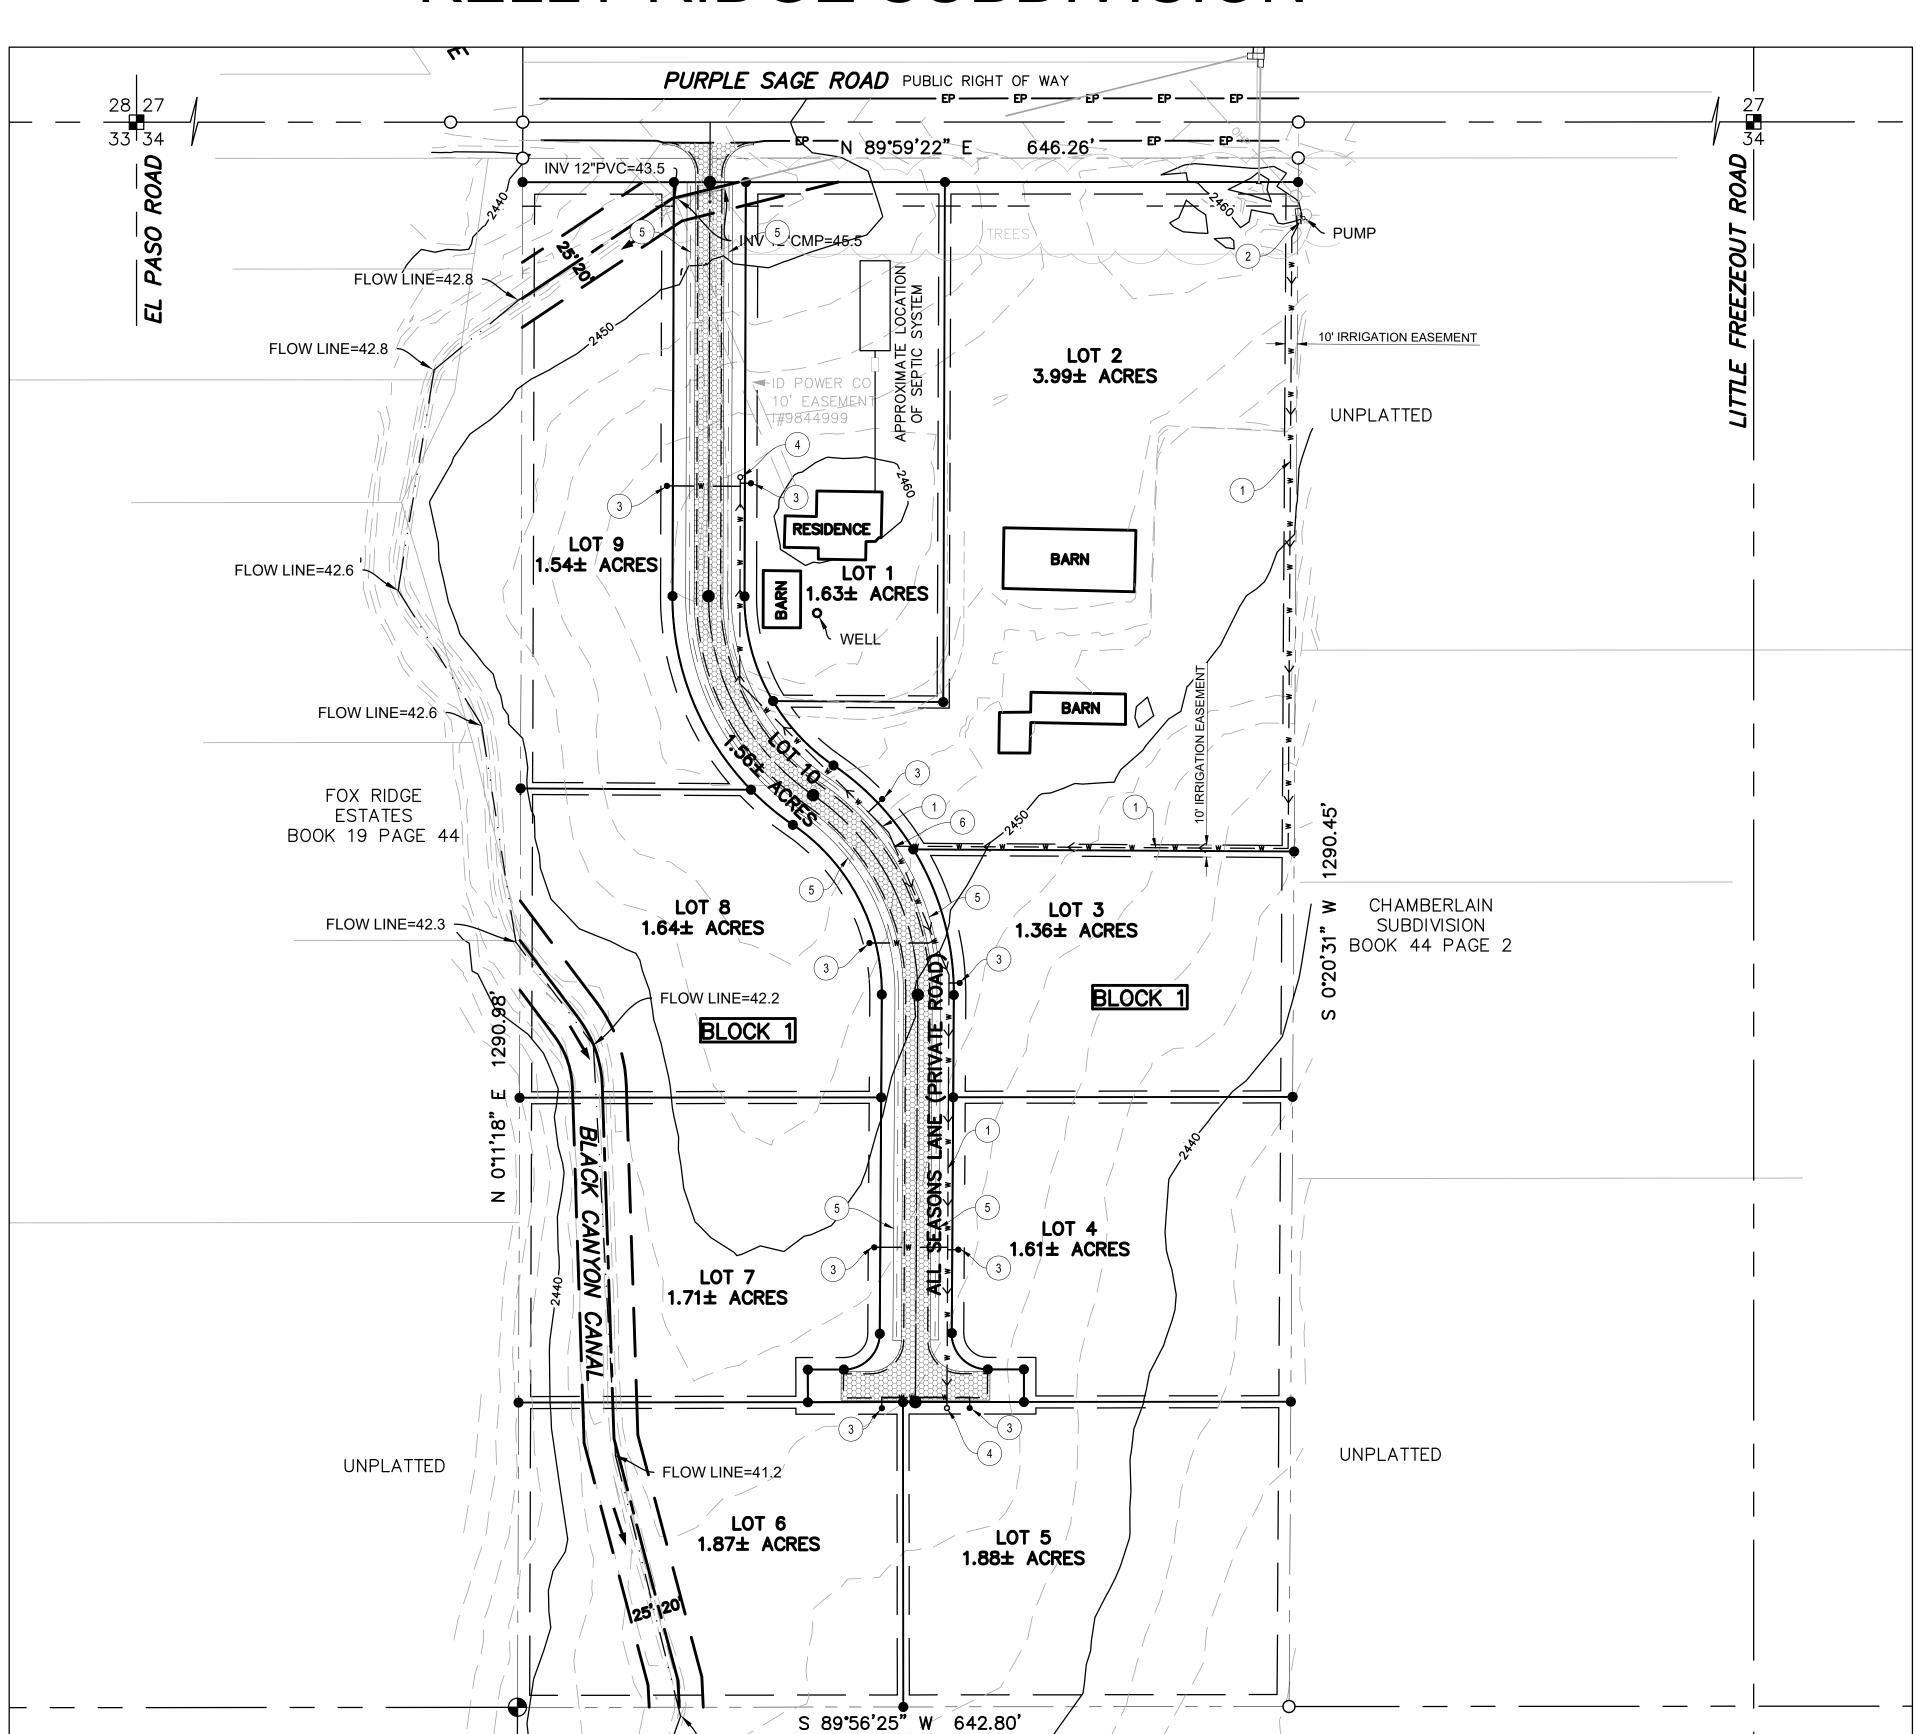

#### PROJECT DESCRIPTION:

- A request by Steve Wellington, PLS for Robert and Jeanne Kelly, for approval of a Preliminary Plat for Kelly Ridge Subdivision and irrigation plan (Exhibit 3e and 3f) The development consists of 9 residential lots and a private road on approximately 18.95 acres. The subject property, parcel number R38157011, is located at 14715 Purple Sage Road in the NW ¼ of Section 34, T5N, R3W, BM, Canyon County, Idaho.

#### The Kelly Ridge Subdivision (Exhibit 3e) Summary:

**Zoning:** "R-1" (Single Family Residential, 1-acre minimum)

Acreage: 18.95 acres

Average residential lot size: 1.91 acres

**Number of Residential lots: 9** 

# PRELIMINARY PLAT KELLY RIDGE SUBDIVISION

SITUATED IN THE W 1/2 OF THE NE 1/4 OF THE NW 1/4 SECTION 34 T5N R3W BM

#### NOTES

- 1 THE PARCEL IS ZONED R1.
- 2 THE PARCEL ACREAGE IS 18.95± ACRES.
- 3 THE SEWAGE DISPOSAL SYSTEMS SHALL BE INDIVIDUAL SEPTIC TANK AND DRAIN FIELDS.
- 4 THE DOMESTIC WATER SYSTEMS SHALL BE INDIVIDUAL WELLS.
- 5 STORM WATER WILL BE CONVEYED TO THE ROADSIDE DITCHES ALONG THE PRIVATE ROAD AND/OR WILL BE CONTAINED ON SITE. STORM DRAINAGE FACILITIES SHALL BE THE RESPONSIBILITY OF THE HOMEOWNER'S ASSOCIATION OR PROPERTY OWNER ON WHICH THE STORM DRAINAGE FACILITY IS CONSTRUCTED IF NO HOMEOWNER'S ASSOCIATION EXISTS. RESPONSIBILITY FOR STORM DRAINAGE FACILITIES INCLUDES ALL MAINTENANCE, BOTH ROUTINE AND NON-ROUTINE.
- 6 IRRIGATION WATER WILL BE PROVIDED FROM BLACK CANYON IRRIGATION DISTRICT IN COMPLIANCE WITH IDAHO CODE 31-3805(8).
- 7 THIS DEVELOPMENT RECOGNIZES SECTION 22-4503 OF IDAHO CODE, RIGHT TO FARM ACT, WHICH STATES,"NO AGRICULTURAL OPERATION, AGRICULTURAL FACILITY OR EXPANSION THEREOF SHALL BE OR BECOME A NUISANCE, PRIVATE OR PUBLIC, BY ANY CHANGED CONDITIONS IN OR ABOUT THE SURROUNDING NONAGRICULTURAL ACTIVITIES AFTER IT HAS BEEN IN OPERATION FOR MORE THAN ONE(1) YEAR, WHEN THE OPERATION, FACILITY, OR EXPANSION WAS NOT A NUISANCE AT THE TIME IT BEGÀN OR WAS CONSTRUCTED. THE PROVISIONS OF THIS SECTION SHALL NOT APPLY WHEN A NUISANCE RESULTS FROM THE IMPROPER OR NEGLIGENT OPERATION OF AN AGRICULTURAL OPERATION, AGRICULTURAL FACILITY OF EXPANSION THEREOF.
- 8 ANY RE-SUBDIVISION OF THIS PLAT SHALL COMPLY WITH THE APPLICABLE ZONING REGULATIONS IN EFFECT AT THE TIME OF THE RE-SUBDIVISION.
- 9 THERE SHALL BE A 10 FOOT UTILITY EASEMENT AROUND THE PERIMETER OF THE SUBDIVISION AND ALONG ALL ROADS.
- 10 THERE SHALL BE A 5 FOOT UTILITY EASEMENT ALONG ALL INTERIOR LOT LINES.
- 11. NO PERMANENT STRUCTURES SHALL BE LOCATED CLOSER THAN 70 FEET TO THE SECTION LINE UNLESS THE HIGHWAY DISTRICT WAIVES THE 70 FOOT SETBACK REQUIREMENT.
- 12 LOT 10 SHALL BE RESERVED FOR A PRIVATE ROAD.