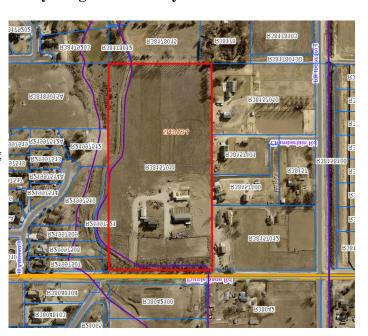

**PARCEL INFORMATION:** Exhibit 1 (*Parcel Tool Info*)

#### R38157011 PARCEL INFORMATION REPORT

12/22/2023 5:44:18 PM

PARCEL NUMBER: R38157011

OWNER NAME: KELLY ROBERT W

CO-OWNER: KELLY JEANNE L

MAILING ADDRESS: 14715 PURPLE SAGE RD CALDWELL ID 83607

SITE ADDRESS: 14715 PURPLE SAGE RD

**TAX CODE: 0320000** 

TWP: 5N RNG: 3W SEC: 34 QUARTER: NW

HOME OWNERS EXEMPTION: No

**AG-EXEMPT: Yes** 

**DRAIN DISTRICT: NOT In Drain Dist** 

ZONING DESCRIPTION: R1 / SINGLE FAMILY RESIDENTIAL

HIGHWAY DISTRICT: CANYON HWY

FIRE DISTRICT: MIDDLETON FIRE

SCHOOL DISTRICT: MIDDLETON SCHOOL DIST

**IMPACT AREA: MIDDLETON** 

**FUTURE LAND USE 2011-2022: Res** 

**FLU Overlay Zone Desc 2030:** 

FLU RR Zone Desc 2030: RURAL RESIDENTIAL

FUTURE LAND USE 2030: RURAL RESIDENTIAL \ AG

IRRIGATION DISTRICT: BLACK CANYON IRRIGATION DIST

FEMA FLOOD ZONE: X FLOODWAY: NOT In FLOODWAY FIRM PANEL: 16027C0235F

**WETLAND: Riverine** 

NITRATE PRIORITY: NE CANYON CO.

**FUNCTIONAL Classification: Minor Arterial** 

**INSTRUMENT NO.: 2018028116** 

SCENIC BYWAY: NOT In Scenic Byway

LEGAL DESCRIPTION: 34-5N-3W NW TX 97173 IN NENW & LS RD

PLATTED SUBDIVISION:

**SMALL CITY ZONING:** 