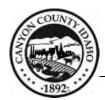

#### PROJECT DESCRIPTION:

- A request by Steve Wellington, PLS for Robert and Jeanne Kelly, for approval of a Preliminary Plat for Kelly Ridge Subdivision and irrigation plan (Exhibit 3e and 3f) The development consists of 9 residential lots and a private road on approximately 18.95 acres. The subject property, parcel number R38157011, is located at 14715 Purple Sage Road in the NW ¼ of Section 34, T5N, R3W, BM, Canyon County, Idaho.

#### **ATTACHMENTS/EXHIBITS:**

- Exhibit 1: Parcel Tool
- Exhibit 2: Draft FCOs for Planning and Zoning Commission
- Exhibit 3: Application
  - 3a. Original Letter of Intent
  - 3b. Letter reflecting some updates requested and new applicant information
  - 3c. Vicinity Map
  - 3d. Land Use Worksheet
  - 3e. Kelly Ridge Subdivision Preliminary Plat
  - 3f. Kelly Ridge Irrigation Plan
- Exhibit 4: Signed FCOs for RZ2018-0010 and Ordinance
- **Exhibit 5: Agency Comments** 
  - 5a. Canyon Highway District No. 4
  - 5b. Black Canyon Irrigation District November 17, 2023
  - 5c. Black Canyon Irrigation District July 26, 2023
  - 5d. City of Middleton July 18, 2023
  - 5e. Idaho Transportation Department November 20, 2023
  - 5f. Keller Associates County Engineer June 14, 2023
  - 5g. Keller Associates County Engineer November 20, 2023