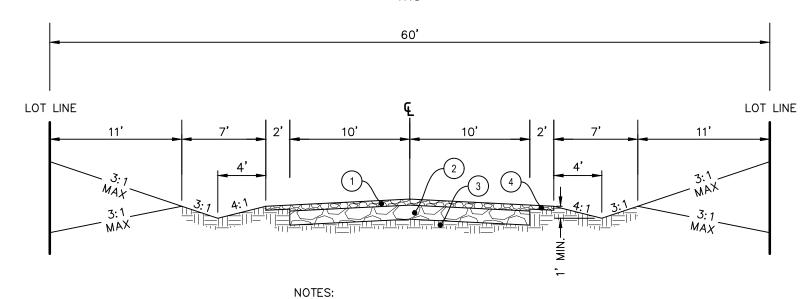

# PRIVATE ROAD SECTION - 60' PRIVATE ROAD

- 1. 6" OF ¾" MINUS CRUSHED GRAVEL
  2. 14" OF PIT RUN
  3. COMPACTED STABLE SUBGRADE
  4. 4" OF ¾" MINUS GRAVEL SHOULDER

|         |     | REVISIONS            | WELLINGTON                              |
|---------|-----|----------------------|-----------------------------------------|
| 4/29/23 | SCW | REVISED FOR COMMENTS |                                         |
| 9/6/23  | SCW | REVISED FOR COMMENTS | LAND                                    |
|         |     |                      | SURVEYING                               |
|         |     |                      | PO BOX 702<br>MERIDIAN IDAHO 83680      |
|         |     |                      | (208) 850-7506                          |
|         |     |                      | steve.wellington@idaholandsurveying.com |