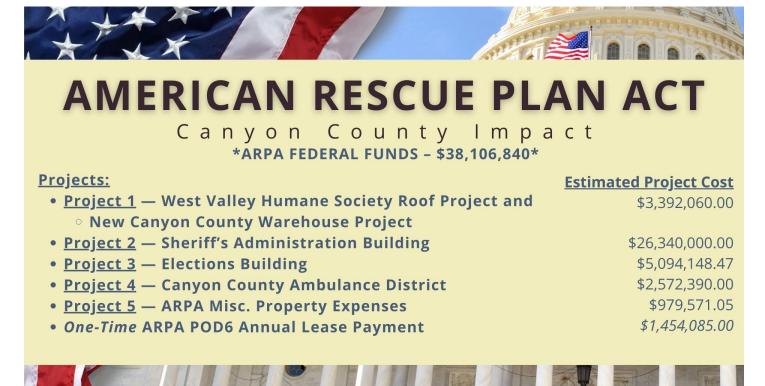

These approved projects support a diverse range of initiatives. From enhancing recreational opportunities at Celebration Park to improving our County Fair to funding for additional patrol deputies, every allocation is a strategic investment in our community's well-being. The Board also evaluated critical infrastructure needs such as a new roof for the West Valley Humane Society (the animal shelter). A complete list of capital projects can be found on page 23.

The Board used American Rescue Plan Act (ARPA) funds, not taxpayer dollars, for the construction of three new buildings including a 12,000-square-foot warehouse, a 16,000-square-foot elections building and a new Sheriff's Office administration building.

The Sheriff's administration building is the first phase of a strategic plan to enhance public safety. We also allocated \$2.5 million of ARPA funding to purchase six much-needed ambulances and medical equipment for the Canyon County Ambulance District. ARPA funds must be under contract for dedicated projects by December 2024 and spent by December 2026.