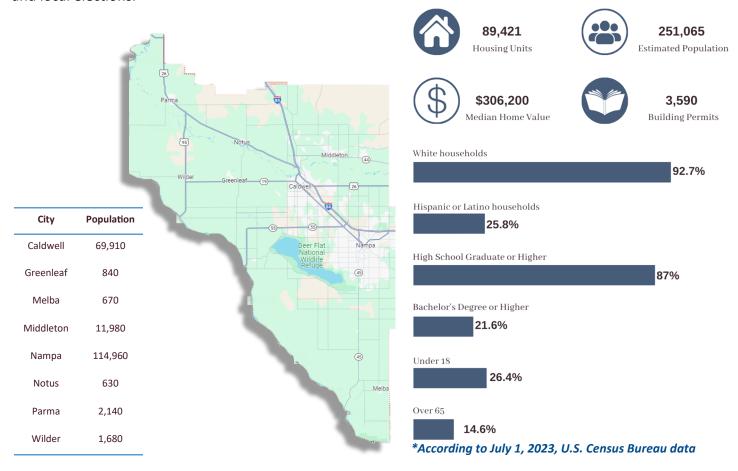

### **Community Profile**

Canyon County is tucked on the west end of the beautiful Treasure Valley in the heart of Idaho. Just minutes from the capital city of Boise, it features the perfect mixture of rural and urban living and boasts one of the strongest agricultural economies in the entire state, including one of the fastest growing and premier wine regions in the world – the Snake River Valley. The area's mild climate makes Canyon County a recreationist's dream with easy access to popular activities like skiing, snowboarding, hiking, fishing, hunting, boating, bicycling, camping, and golfing. The educational opportunities are abundant with a variety of public, private, and charter schools, as well as two fully accredited universities, Northwest Nazarene University and the College of Idaho, and the state's largest community college, the College of Western Idaho. Canyon County is also home to two of the premier professional rodeos in the United States, playing host to the Snake River Stampede & Caldwell Night Rodeo each summer.

The county provides a full range of services. These services include: police protection, sanitation services, health and social services, indigent, culture and recreation, development services and general administrative services, which include but are not limited to: judicial, tax administration, record of deeds, and federal, state and local elections.