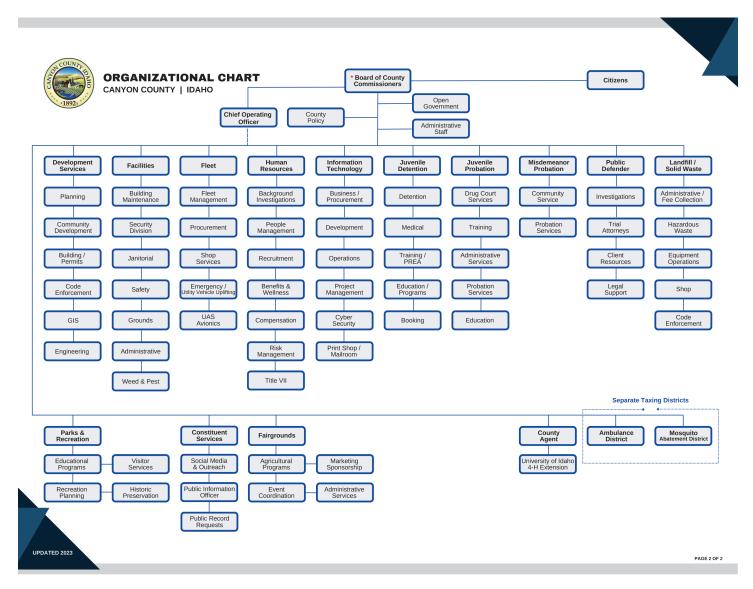

trator** 

**Director of Facilities and Operations** 

Benita Miller

Rick Britton

**Development Services Director** 

Sabrina Minshall

**Weed and Pest Superintendent** 

**Rick Britton** 

**Information Technology Director** 

Steve Higgins

**Landfill Director** 

**David Loper** 

**Human Resources Director** 

Kate Rice

**County Fleet Manager** 

Mark Tolman

**Juvenile Probation Director** 

**Parks, Cultural and Natural Resources Director** 

Elda Catalano Nicki Schwend

**Juvenile Detention Center Director** 

Sean Brown

**Canyon County Fair Director** 

Diana Sinner

**Misdemeanor Probation Director** 

Jeff Breach

**University of Idaho Extension** 

Tasha Howard

**Director of Constituent Services** 

Rick Hogaboam

# **Organizational Chart**





# **Organizational Chart**





### **Community Profile**

Canyon County is tucked on the west end of the beautiful Treasure Valley in the heart of Idaho. Just minutes from the capital city of Boise, it features the perfect mixture of rural and urban living and boasts one of the strongest agricultural economies in the entire state, including one of the fastest growing and premier wine regions in the world – the Snake River Valley. The area's mild climate makes Canyon County a recreationist's dream with easy access to popular activities like skiing, snowboarding, hiking, fishing, hunting, boating, bicycling, camping, and golfing. The educational opportunities are abundant with a variety of public, private, and charter schools, as well as two fully accredited universities, Northwest Nazarene University and the College