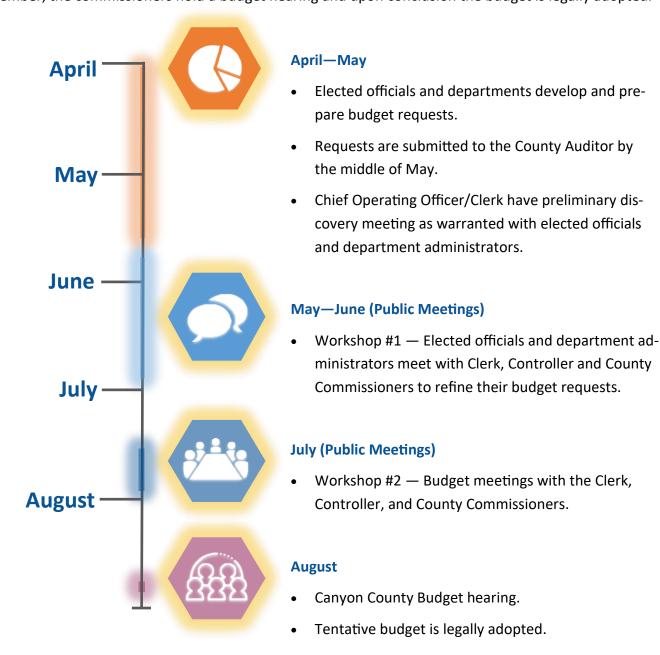

Below is the fiscal year 2024 budget calendar. Following the dates below is essential to the timely completion of the budget process and we appreciate your assistance in maintaining the defined schedule.

#### **Budget Calendar:**

April 6-May 15, 2023: develop and refine budget requests and supporting detail May 15, 2023: finalized budget requests completed in PowerPlan and submitted to County Clerk May 16-June 19, 2023: budget meetings with Clerk and Controller to review budget requests July 17-21, 2023: budget meetings with the Board of County Commissioners August 30, 2023: Canyon County budget hearing 5:00 PM — County Administration Building

### **Budget Calendar**

The annual budget serves as the foundation for the County's financial planning and control. All offices and departments of the County are required to submit budget requests to the County Budget Officer, also known as the County Auditor, on or before the third Monday in May each year. The county budget officer uses these requests as the starting point for developing a suggested budget.

The county budget officer presents a suggested budget to the board of county commissioners on or before the first Monday in August each year. The county commissioners review the budget and a tentative budget is set and published prior to the third week in August. No later than the Tuesday following the first Monday in September, the commissioners hold a budget hearing and upon conclusion the budget is legally adopted.