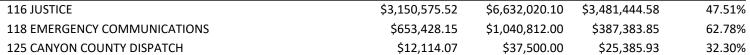

#### FISCAL YEAR 2024 | 2nd QUARTER

| SHERIFF                      | YTD RECEIVED    | BUDGET          | BALANCE         | % RECEIVED |
|------------------------------|-----------------|-----------------|-----------------|------------|
| 001 EMERGENCY MANAGEMENT     | \$25,000.00     | \$150,000.00    | \$125,000.00    | 16.67%     |
| 001 JUVENILE CENTER          | \$308,314.17    | \$490,100.00    | \$181,785.83    | 62.91%     |
| 115 MOTOR BOAT LICENSE       | \$27,368.89     | \$260,000.00    | \$232,631.11    | 10.53%     |
| 116 JUSTICE                  | \$24,842,427.58 | \$42,701,107.00 | \$17,858,679.42 | 58.18%     |
| 118 EMERGENCY COMMUNICATIONS | \$790,881.87    | \$1,643,900.00  | \$853,018.13    | 48.11%     |
| 125 CANYON COUNTY DISPATCH   | \$742,714.44    | \$2,671,230.00  | \$1,928,515.56  | 27.80%     |
| TREASURER                    | YTD RECEIVED    | BUDGET          | BALANCE         | % RECEIVED |
| 001 TREASURER                | \$432,020.25    | \$1,039,996.00  | \$607,975.75    | 41.54%     |