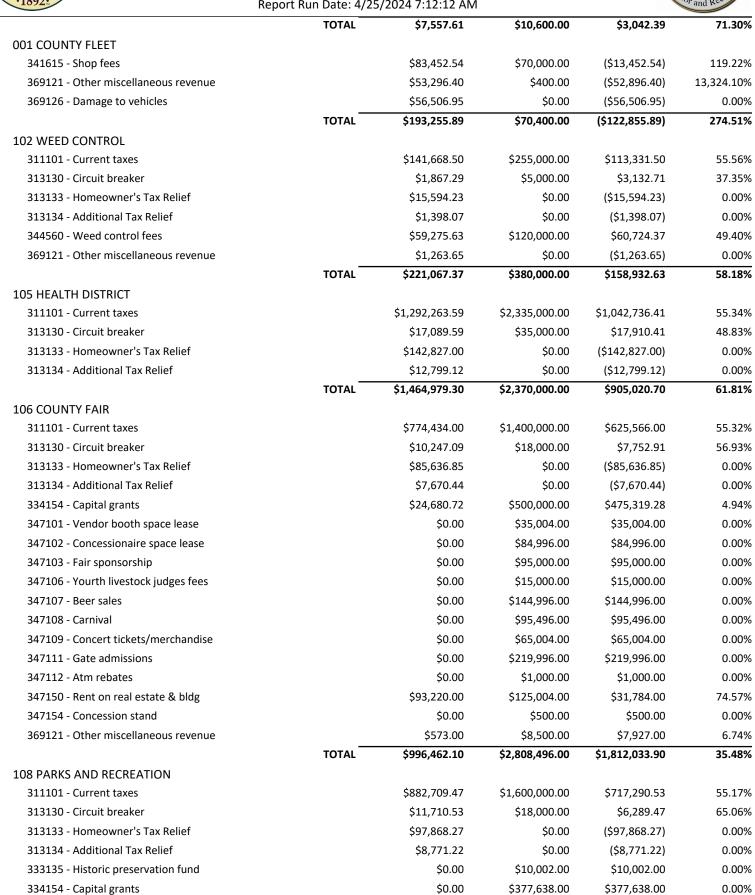

|                                        | REVE    | NUES                 |                 |                     |            |
|----------------------------------------|---------|----------------------|-----------------|---------------------|------------|
| OARD OF COUNTY COMMISSIONERS           |         | YTD RECEIVED         | BUDGET          | BALANCE             | % RECEIVED |
| 001 CURRENT EXPENSE                    |         |                      |                 |                     |            |
| 311101 - Current taxes                 |         | \$7,430,077.96       | \$13,224,660.00 | \$5,794,582.04      | 56.18%     |
| 313130 - Circuit breaker               |         | \$96,784.35          | \$400,000.00    | \$303,215.65        | 24.20%     |
| 313131 - Ag equip replacement          |         | \$203,035.00         | \$406,070.00    | \$203,035.00        | 50.00%     |
| 313132 - Pers property replacement     |         | \$251,079.63         | \$502,160.00    | \$251,080.37        | 50.00%     |
| 313133 - Homeowner's Tax Relief        |         | \$808,914.02         | \$0.00          | (\$808,914.02)      | 0.009      |
| 313134 - Additional Tax Relief         |         | \$72,455.00          | \$0.00          | (\$72,455.00)       | 0.009      |
| 321133 - CATV franchise fee            |         | \$17,483.49          | \$40,000.00     | \$22,516.51         | 43.719     |
| 335172 - Sales tax inventory phase-out |         | \$2,349,845.41       | \$9,150,000.00  | \$6,800,154.59      | 25.689     |
| 335175 - Liquor apportionment          |         | \$0.00               | \$1,625,000.00  | \$1,625,000.00      | 0.009      |
| 336181 - Federal PILT                  |         | \$0.00               | \$60,000.00     | \$60,000.00         | 0.009      |
| 336182 - State PILT-fish and game      |         | \$0.00               | \$4,500.00      | \$4,500.00          | 0.009      |
| 341620 - Other misc charges and fees   |         | \$12,670.10          | \$1,533,000.00  | \$1,520,329.90      | 0.839      |
| 362201 - Rent on real estate & bldg    |         | \$1,400.00           | \$0.00          | (\$1,400.00)        | 0.009      |
| 369154 - Misc maintenance              |         | \$2,406.07           | \$5,000.00      | \$2,593.93          | 48.12      |
|                                        | TOTAL   | \$11,246,151.03      | \$26,950,390.00 | \$15,704,238.97     | 41.73      |
| 001 DEVELOPMENT SERVICES               |         |                      |                 |                     |            |
| 322201 - Building permits              |         | \$849,577.38         | \$1,200,000.00  | \$350,422.62        | 70.80      |
| 322202 - Conditional use permits       |         | \$13,900.00          | \$17,000.00     | \$3,100.00          | 81.76      |
| 322203 - Administrative decisions      |         | \$18,184.50          | \$35,000.00     | \$16,815.50         | 51.96      |
| 322205 - Parcel inquiry                |         | \$6,640.00           | \$15,000.00     | \$8,360.00          | 44.27      |
| 322206 - Flood development permit      |         | \$2,000.00           | \$3,000.00      | \$1,000.00          | 66.67      |
| 322207 - Mechanical permit             |         | \$3,535.24           | \$275,000.00    | \$271,464.76        | 1.29       |
| 322208 - Plan review fees              |         | \$195,593.65         | \$225,000.00    | \$29,406.35         | 86.93      |
| 322215 - Variance                      |         | \$0.00               | \$2,000.00      | \$2,000.00          | 0.00       |
| 322216 - Road names                    |         | \$82.50              | \$1,000.00      | \$917.50            | 8.25       |
| 322217 - Sign permit                   |         | (\$600.00)           | \$0.00          | \$600.00            | 0.00       |
| 341603 - Subdivision plat ck fees      |         | \$5,970.00           | \$64,998.00     | \$59,028.00         | 9.18       |
| 341606 - Zoning appeals fees           |         | \$3,600.00           | \$4,000.00      | \$400.00            | 90.00      |
| 341607 - Administrative splits         |         | \$11,400.00          | \$25,000.00     | \$13,600.00         | 45.60      |
| 341608 - Zoning compliance             |         | \$35,220.00          | \$80,000.00     | \$44,780.00         | 44.03      |
| 341610 - Engineering Fees              |         | \$0.00               | \$7,500.00      | \$7,500.00          | 0.00       |
| 341613 - Rezone fee                    |         | \$13,450.00          | \$60,000.00     | \$46,550.00         | 22.42      |
| 369121 - Other miscellaneous revenue   |         | \$113.95             | \$10,000.00     | \$9,886.05          | 1.14       |
|                                        | TOTAL — | \$1,158,667.22       | \$2,024,498.00  | \$865,830.78        | 57.239     |
| 001 INFORMATION TECHNOLOGY             |         | , -,,                | +-, ·, ·20.30   | + = = <b>3,0000</b> | 2.120      |
| 369103 - Copy machines                 |         | \$0.00               | \$3,000.00      | \$3,000.00          | 0.009      |
| 369121 - Other miscellaneous revenue   |         | \$5,702.74           | \$6,600.00      | \$897.26            | 86.419     |
| 111                                    |         | Ţ3,, 0 <b>2</b> ., Ŧ | +0,000.00       | Ç037.20             | 00.41/     |

#### FISCAL YEAR 2024 | 2nd QUARTER

#### FISCAL YEAR 2024 | 2nd QUARTER

|                                        |       | .,                                |                                          |                                         |        |
|----------------------------------------|-------|-----------------------------------|------------------------------------------|-----------------------------------------|--------|
| 341616 - Park user fees                |       | \$1,860.00                        | \$6,000.00                               | \$4,140.00                              | 31.00% |
| 369121 - Other miscellaneous revenue   |       | \$163.71                          | \$0.00                                   | (\$163.71)                              | 0.00%  |
|                                        | TOTAL | \$1,003,083.20                    | \$2,011,640.00                           | \$1,008,556.80                          | 49.86% |
| 109 HISTORICAL SOCIETY                 |       |                                   |                                          |                                         |        |
| 311101 - Current taxes                 |       | \$28,001.18                       | \$50,000.00                              | \$21,998.82                             | 56.00% |
| 313130 - Circuit breaker               |       | \$369.34                          | \$1,000.00                               | \$630.66                                | 36.93% |
| 313133 - Homeowner's Tax Relief        |       | \$3,054.92                        | \$0.00                                   | (\$3,054.92)                            | 0.00%  |
| 313134 - Additional Tax Relief         |       | \$220.95                          | \$0.00                                   | (\$220.95)                              | 0.00%  |
|                                        | TOTAL | \$31,646.39                       | \$51,000.00                              | \$19,353.61                             | 62.05% |
| 111 TORT CLAIMS                        |       |                                   |                                          |                                         |        |
| 311101 - Current taxes                 |       | \$828,619.03                      | \$1,500,000.00                           | \$671,380.97                            | 55.24% |
| 313130 - Circuit breaker               |       | \$10,978.50                       | \$20,000.00                              | \$9,021.50                              | 54.89% |
| 313133 - Homeowner's Tax Relief        |       | \$91,749.03                       | \$0.00                                   | (\$91,749.03)                           | 0.00%  |
| 313134 - Additional Tax Relief         |       | \$8,221.25                        | \$0.00                                   | (\$8,221.25)                            | 0.00%  |
|                                        | TOTAL | \$939,567.81                      | \$1,520,000.00                           | \$580,432.19                            | 61.81% |
| 112 PEST CONTROL                       |       | ,,,,,,,,,,,                       | , -, -, -, -, -, -, -, -, -, -, -, -, -, | ,,,,,,,,,,,,,,,,,,,,,,,,,,,,,,,,,,,,,,, |        |
| 311101 - Current taxes                 |       | \$161,042.57                      | \$289,309.00                             | \$128,266.43                            | 55.66% |
| 313130 - Circuit breaker               |       | \$1,911.77                        | \$4,000.00                               | \$2,088.23                              | 47.79% |
| 313131 - Ag equip replacement          |       | \$2,062.00                        | \$4,124.00                               | \$2,062.00                              | 50.00% |
| 313132 - Pers property replacement     |       | \$1,061.15                        | \$2,122.00                               | \$1,060.85                              | 50.01% |
| 313133 - Homeowner's Tax Relief        |       | \$20,088.73                       | \$0.00                                   | (\$20,088.73)                           | 0.00%  |
| 313134 - Additional Tax Relief         |       | \$1,584.62                        | \$0.00                                   | (\$1,584.62)                            | 0.00%  |
| 335172 - Sales tax inventory phase-out |       | \$6,914.42                        | \$25,000.00                              | \$18,085.58                             | 27.66% |
| 344575 - Gopher fees                   |       |                                   |                                          | • •                                     | 57.95% |
| 544575 - Gopfier Tees                  | TOTAL | \$9,851.75<br><b>\$204,517.01</b> | \$17,000.00<br><b>\$341,555.00</b>       | \$7,148.25<br><b>\$137,037.99</b>       | 59.88% |
| 113 MELBA GOPHER                       | TOTAL | 320 <del>4</del> ,317.01          | <b>7341,333.00</b>                       | \$137,037.55                            | 33.867 |
| 311101 - Current taxes                 |       | \$6,997.61                        | \$12,000.00                              | \$5,002.39                              | 58.31% |
| 313130 - Circuit breaker               |       | \$103.61                          | \$0.00                                   |                                         | 0.00%  |
| 313131 - Ag equip replacement          |       | \$240.00                          | \$480.00                                 | (\$103.61)                              |        |
| 0 1 1 1                                |       | ·                                 |                                          | \$240.00                                | 50.00% |
| 313132 - Pers property replacement     |       | \$19.10<br>\$809.93               | \$38.00                                  | \$18.90                                 | 50.26% |
| 313133 - Homeowner's Tax Relief        |       | ,                                 | \$0.00                                   | (\$809.93)                              | 0.00%  |
| 313134 - Additional Tax Relief         |       | \$65.79                           | \$0.00                                   | (\$65.79)                               | 0.00%  |
| 335172 - Sales tax inventory phase-out |       | \$263.27                          | \$0.00                                   | (\$263.27)                              | 0.00%  |
|                                        | TOTAL | \$8,499.31                        | \$12,518.00                              | \$4,018.69                              | 67.90% |
| 114 COURT DEVICE                       |       |                                   |                                          |                                         |        |
| 341411 - Dui/dwp surcharge             |       | \$9,772.73                        | \$20,860.00                              | \$11,087.27                             | 46.85% |
| 341419 - Drug/alcohol                  |       | \$0.00                            | \$1,000.00                               | \$1,000.00                              | 0.00%  |
|                                        | TOTAL | \$9,772.73                        | \$21,860.00                              | \$12,087.27                             | 44.71% |
| 117 COURT FACILITIES                   |       |                                   |                                          |                                         |        |
| 341410 - Admin surcharge               |       | \$42,490.64                       | \$80,000.00                              | \$37,509.36                             | 53.11% |
|                                        | TOTAL | \$42,490.64                       | \$80,000.00                              | \$37,509.36                             | 53.11% |
| 122 TREATMENT COURTS                   |       |                                   |                                          |                                         |        |
| 334153 - Operating                     |       | \$94,054.74                       | \$189,165.60                             | \$95,110.86                             | 49.72% |
| 334171 - State testing funds           |       | \$61,409.54                       | \$121,000.00                             | \$59,590.46                             | 50.75% |
| 335176 - Cigarette tax                 |       | \$0.00                            | \$5,004.00                               | \$5,004.00                              | 0.00%  |
| 341420 - Drug court fees               |       | \$19,908.08                       | \$65,500.00                              | \$45,591.92                             | 30.39% |

#### FISCAL YEAR 2024 | 2nd QUARTER

|                                                            | Report Run Date. 4/ | 23/2024 /.12.12 AIVI        |                             |                 |            |
|------------------------------------------------------------|---------------------|-----------------------------|-----------------------------|-----------------|------------|
| 341421 - Drug court fees/TRI                               |                     | \$13.46                     | \$0.00                      | (\$13.46)       | 0.00%      |
| 341430 - Mental health court fees                          |                     | \$8,104.49                  | \$20,000.00                 | \$11,895.51     | 40.52%     |
| 341434 - Misdemeanor DUI fees                              |                     | \$9,285.50                  | \$23,500.00                 | \$14,214.50     | 39.51%     |
| 341438 - Veterans court                                    |                     | \$5,143.50                  | \$20,000.00                 | \$14,856.50     | 25.72%     |
|                                                            | TOTAL               | \$197,919.31                | \$444,169.60                | \$246,250.29    | 44.56%     |
| 130 AMERICAN RESCUE PLAN ACT                               |                     |                             |                             |                 |            |
| 333175 - ARPA - SLFRF                                      |                     | \$5,213,355.17              | \$38,106,840.00             | \$32,893,484.83 | 13.68%     |
|                                                            | TOTAL               | \$5,213,355.17              | \$38,106,840.00             | \$32,893,484.83 | 13.68%     |
| ENT ENTERPRISE FUNDS                                       |                     |                             |                             |                 |            |
| 344501 - Landfill fees                                     |                     | \$3,390,870.08              | \$7,665,000.00              | \$4,274,129.92  | 44.24%     |
| 344506 - Recycling capital                                 |                     | \$45,575.87                 | \$75,000.00                 | \$29,424.13     | 60.77%     |
| 361101 - Interest on savings                               |                     | \$294,245.30                | \$500,004.00                | \$205,758.70    | 58.85%     |
| 362203 - Tower site lease                                  |                     | \$0.00                      | \$2,840.00                  | \$2,840.00      | 0.00%      |
| 369121 - Other miscellaneous revenue                       |                     | \$647.27                    | \$0.00                      | (\$647.27)      | 0.00%      |
| 382752 - Equipment                                         |                     | \$0.00                      | \$249,996.00                | \$249,996.00    | 0.00%      |
|                                                            | TOTAL               | \$3,731,338.52              | \$8,492,840.00              | \$4,761,501.48  | 43.94%     |
| ASSESSOR                                                   |                     | YTD RECEIVED                | BUDGET                      | BALANCE         | % RECEIVED |
| 001 MOTOR VEHICLE                                          |                     |                             |                             |                 |            |
| 322535 - Recreational vehicle license                      |                     | \$7,181.50                  | \$15,000.00                 | \$7,818.50      | 47.88%     |
| 341303 - Title fees                                        |                     | \$232,322.00                | \$643,500.00                | \$411,178.00    | 36.10%     |
| 341305 - Sales tax                                         |                     | \$9,496.00                  | \$30,000.00                 | \$20,504.00     | 31.65%     |
| 341306 - Postage                                           |                     | \$224.30                    | \$5,000.00                  | \$4,775.70      | 4.49%      |
| 341307 - Administration fees                               |                     | \$510,819.50                | \$1,225,000.00              | \$714,180.50    | 41.70%     |
|                                                            | TOTAL               | \$760,043.30                | \$1,918,500.00              | \$1,158,456.70  | 39.62%     |
| 103 REAPPRAISAL                                            |                     |                             |                             |                 |            |
| 311101 - Current taxes                                     |                     | \$2,001,904.04              | \$3,600,000.00              | \$1,598,095.96  | 55.61%     |
| 313130 - Circuit breaker                                   |                     | \$26,348.54                 | \$60,000.00                 | \$33,651.46     | 43.91%     |
| 313133 - Homeowner's Tax Relief                            |                     | \$220,204.11                | \$0.00                      | (\$220,204.11)  | 0.00%      |
| 313134 - Additional Tax Relief                             |                     | \$19,740.78                 | \$0.00                      | (\$19,740.78)   | 0.00%      |
| 341111 - Assessor's GIS fees                               |                     | \$2,090.14                  | \$996.00                    | (\$1,094.14)    | 209.85%    |
| 369121 - Other miscellaneous revenue                       |                     | \$21.59                     | \$0.00                      | (\$21.59)       | 0.00%      |
|                                                            | TOTAL               | \$2,270,309.20              | \$3,660,996.00              | \$1,390,686.80  | 62.01%     |
| CLERK                                                      |                     | YTD RECEIVED                | BUDGET                      | BALANCE         | % RECEIVED |
| 001 AUDITOR                                                |                     |                             |                             |                 |            |
| 346703 - County repayment                                  |                     | \$83,646.43                 | \$84,996.00                 | \$1,349.57      | 98.41%     |
|                                                            | TOTAL               | \$83,646.43                 | \$84,996.00                 | \$1,349.57      | 98.41%     |
| 001 RECORDER                                               |                     |                             |                             |                 |            |
| 321101 - Beer                                              |                     | \$1,330.00                  | \$21,000.00                 | \$19,670.00     | 6.33%      |
| 321102 - Wine                                              |                     | \$705.00                    | \$21,000.00                 | \$20,295.00     | 3.36%      |
| 321103 - Liquor                                            |                     | \$1,312.50                  | \$20,004.00                 | \$18,691.50     | 6.56%      |
| 321132 - Catering                                          |                     | \$1,280.00                  | \$3,996.00                  | \$2,716.00      | 32.03%     |
|                                                            |                     |                             | 4                           | 4457.660.00     | 46.13%     |
| 341101 - Recorder's fees                                   |                     | \$391,932.00                | \$849,600.00                | \$457,668.00    | 40.13%     |
| 341101 - Recorder's fees<br>341105 - Recorder imaging fees |                     | \$391,932.00<br>\$11,188.55 | \$849,600.00<br>\$40,500.00 | \$457,668.00    | 27.63%     |

#### FISCAL YEAR 2024 | 2nd QUARTER

| Nep                                               | ort Run Date. 4/ | 23/2024 /.12.12 AIVI   |                |                         |            |
|---------------------------------------------------|------------------|------------------------|----------------|-------------------------|------------|
| 341620 - Other misc charges and fees              |                  | \$8,520.10             | \$20,000.00    | \$11,479.90             | 42.60%     |
|                                                   | TOTAL            | \$510,433.10           | \$1,126,100.00 | \$615,666.90            | 45.33%     |
| 104 DISTRICT COURT                                |                  |                        |                |                         |            |
| 311101 - Current taxes                            |                  | \$3,126,567.84         | \$5,650,000.00 | \$2,523,432.16          | 55.34%     |
| 313130 - Circuit breaker                          |                  | \$41,352.43            | \$60,000.00    | \$18,647.57             | 68.92%     |
| 313131 - Ag equip replacement                     |                  | \$0.00                 | \$0.00         | \$0.00                  | 0.00%      |
| 313133 - Homeowner's Tax Relief                   |                  | \$345,601.26           | \$0.00         | (\$345,601.26)          | 0.00%      |
| 313134 - Additional Tax Relief                    |                  | \$30,977.67            | \$0.00         | (\$30,977.67)           | 0.00%      |
| 334140 - Community incentive, re-entry & mental h | nealth prog      | \$60,748.42            | \$225,000.00   | \$164,251.58            | 27.00%     |
| 334152 - Parole block grant                       |                  | \$202,118.00           | \$404,236.00   | \$202,118.00            | 50.00%     |
| 334169 - SUDS-Substance use delivery system       |                  | \$3,395.00             | \$24,996.00    | \$21,601.00             | 13.58%     |
| 335175 - Liquor apportionment                     |                  | \$344,754.00           | \$0.00         | (\$344,754.00)          | 0.00%      |
| 335176 - Cigarette tax                            |                  | \$116,780.00           | \$467,120.00   | \$350,340.00            | 25.00%     |
| 335178 - Lottery tax                              |                  | \$12,672.02            | \$50,000.00    | \$37,327.98             | 25.34%     |
| 335180 - Court assistance officer                 |                  | \$30,000.00            | \$60,000.00    | \$30,000.00             | 50.00%     |
| 335182 - Court interpreter                        |                  | \$71,400.00            | \$142,800.00   | \$71,400.00             | 50.00%     |
| 335189 - Liquor apportionment courts              |                  | \$246,005.00           | \$1,175,000.00 | \$928,995.00            | 20.94%     |
| 341401 - Court costs                              |                  | \$41,746.05            | \$90,000.00    | \$48,253.95             | 46.38%     |
| 341402 - Clerks filing fees                       |                  | \$78,064.67            | \$152,000.00   | \$73,935.33             | 51.36%     |
| 341403 - Trial court administrator fees           |                  | \$3,200.00             | \$1,250.00     | (\$1,950.00)            | 256.00%    |
| 341407 - Certified copies & misc                  |                  | \$66,471.28            | \$114,583.00   | \$48,111.72             | 58.01%     |
| 341415 - State insurance (workers comp)           |                  | \$720.40               | \$0.00         | (\$720.40)              | 0.00%      |
| 341426 - Focus on children class                  |                  | \$24,010.00            | \$50,000.00    | \$25,990.00             | 48.02%     |
| 341433 - Juvenile prob supervision fee            |                  | \$10,557.00            | \$25,000.00    | \$14,443.00             | 42.23%     |
| 341439 - Magistrate facility and operations       |                  | \$64,477.15            | \$127,008.00   | \$62,530.85             | 50.77%     |
| 342210 - Other agency reimbursement               |                  | \$0.00                 | \$103,307.96   | \$103,307.96            | 0.00%      |
| 342233 - Juvenile probation fees                  |                  | \$10,984.45            | \$50,000.00    | \$39,015.55             | 21.97%     |
| 342237 - OPTUM                                    |                  | \$0.00                 | \$3,000.00     | \$3,000.00              | 0.00%      |
| 351410 - District court fines                     |                  | \$284,567.83           | \$550,000.00   | \$265,432.17            | 51.74%     |
| 361101 - Interest on savings                      |                  | \$68,728.85            | \$150,000.00   | \$81,271.15             | 45.82%     |
| 369121 - Other miscellaneous revenue              |                  | \$4,395.41             | \$3,000.00     | (\$1,395.41)            | 146.51%    |
| 000 00000000000 .000000                           | TOTAL _          | \$5,290,294.73         | \$9,678,300.96 | \$4,388,006.23          | 54.66%     |
| 124 CONSOLIDATED ELECTIONS                        |                  | <del>40,200,20</del> 0 | 45,515,555.55  | ψ 1,000,000. <u>_</u> 0 | 2          |
| 335185 - Consolidated elections                   |                  | \$254,757.74           | \$488,000.00   | \$233,242.26            | 52.20%     |
| 333233 Consonauted elections                      | TOTAL            | \$254,757.74           | \$488,000.00   | \$233,242.26            | 52.20%     |
|                                                   |                  |                        |                |                         |            |
| CORONER                                           |                  | YTD RECEIVED           | BUDGET         | BALANCE                 | % RECEIVED |
| 001 CORONER                                       |                  | 44.450.00              | 415.000.00     | 410.050.00              | 27.670/    |
| 341620 - Other misc charges and fees              |                  | \$4,150.00             | \$15,000.00    | \$10,850.00             | 27.67%     |
|                                                   | TOTAL            | \$4,150.00             | \$15,000.00    | \$10,850.00             | 27.67%     |
| PROSECUTING ATTORNEY                              |                  | YTD RECEIVED           | BUDGET         | BALANCE                 | % RECEIVED |
| 001 PROSECUTING ATTORNEY                          |                  |                        |                |                         |            |
| 334164 - Special assistant US Attorney            |                  | \$115,000.00           | \$115,000.00   | \$0.00                  | 100.00%    |
| 334201 - STOP Grant                               |                  | \$4,604.81             | \$545,460.00   | \$540,855.19            | 0.84%      |
| 341432 - Attorney's fees-other cities             |                  | \$20,600.00            | \$25,750.00    | \$5,150.00              | 80.00%     |
|                                                   |                  |                        |                |                         |            |