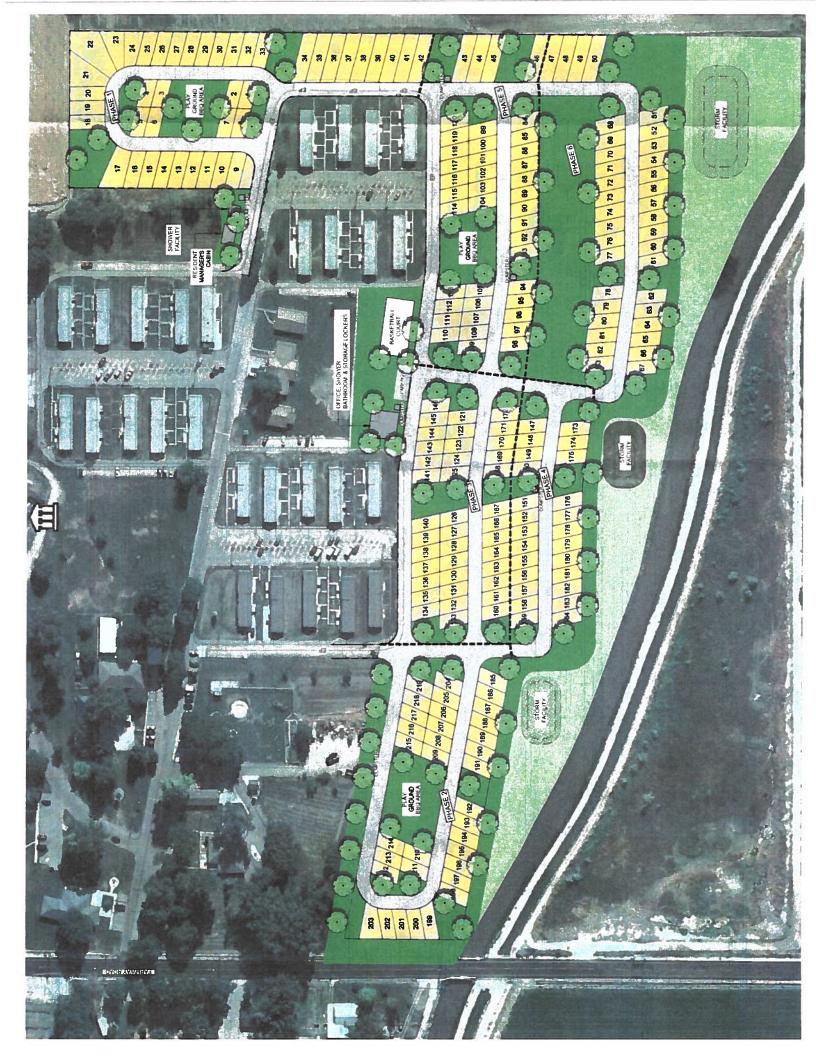

### **Facilities:**

- 15 four-plex structures and 225 units of multi-family housing approved by previous Conditional Use permit and will include 219 RV spaces with full hookups per CU2020-0017 as approved in March 2021.

The fourth condition was that CHA may construct an RV Park in substantial conformance with the site layout plan that was provided with the CUP titled Attachment "A". The site plan in Attachment "A" is continuing to be followed through design of Phase 1 and will continue to be followed in substantial conformance for the following phases.

# **Proposed RV Park**

Each RV space will contain its own power supply, water service and connection to municipal sewer. RV spaces will be individually numbered, and all spaces will exceed 1,500 square feet. Farmway Village is already fenced with a 6' high chain link fence. That fencing will also be used at the exterior of the RV Park.

Wayfinding signs (similar to the existing ones at Farmway Village) will be used to help residents locate the office, laundry and other features. Dumpster locations are shown in the site plan and trash pick-up will be handled in the same fashion as the existing Farmway Village apartments. Currently, Farmway Village has 32 eight-yard dumpsters on site that are emptied every Thursday morning. Additionally, one 30-yard dumpster is emptied a couple times per month, as needed.

Access locations to campus will remain as existing, with one main access off both Faraway and State Highway 44. All internal roadways will meet Fire District standards.

**332 Broadmore Way** | Nampa, Idaho 83687 | 208.442.6300 | www.ardurra.com