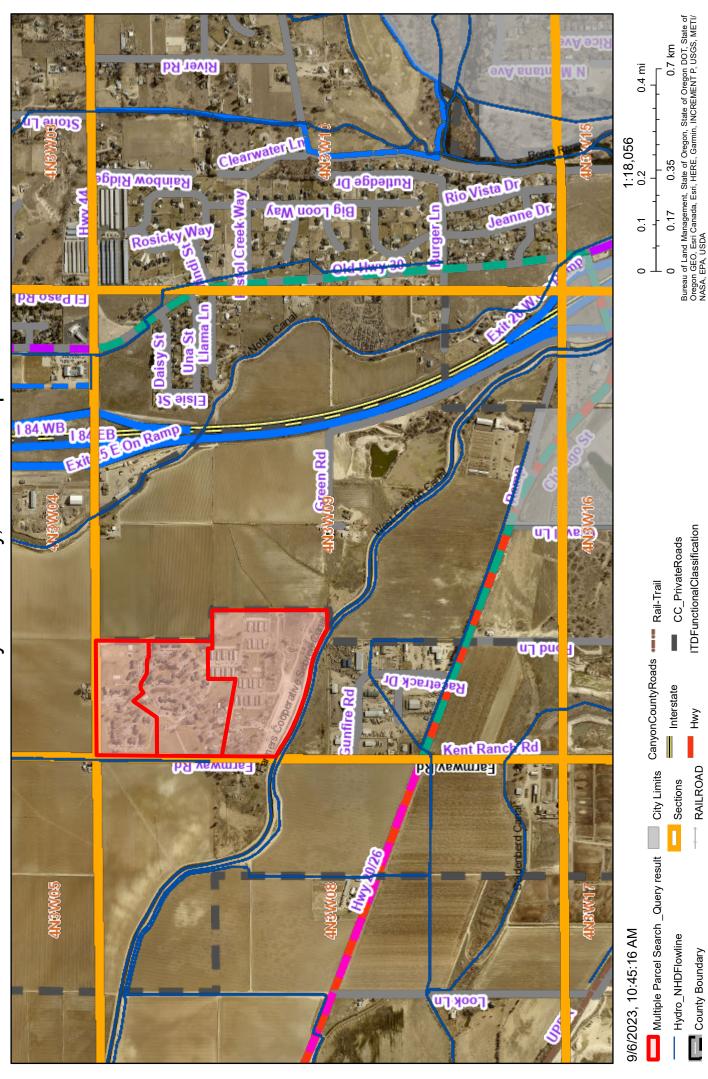

CHA's rental housing is located at Farmway Village, on the SE corner of Farmway Road and State Highway 44, the current request on Parcel R34658, a 37.12 acre property, is subject to conditional use permit CU2004-151 (encompassing Parcel R34658010 & R34658011), which was approved to emplace fifteen (15) four-plex structures. CHA currently has 225 units of multi-family housing. Per conditional use permit CU2020-0017, CHA is allowed to add a 219 space recreational vehicle park connected to municipal services. Per conditions of approval, construction of the RV Park was to commence by March 2024 and be completed by March of 2026.

# **Surrounding Land Use Cases:**

- Subject property is adjacent to agricultural land and several rural living residences on three (3) sides. The property to the south is vacant but zoned M1 south of the West Canyon Canal. An M1 commercial subdivision abuts the NE corner of Highway 20-6 and Farmway Road.

# **Access and Traffic:**

Subject property takes access off Highway 44 on the north and Farmway Road on the west.

# **POTENTIAL IMPACTS**

- City of Caldwell has extended municipal water service to the property with a Municipal Service Agreement and will require annexation to the City once the adjoining property to the south has been annexed. The City anticipates the annexation of the properties to the south will occur in the next four (4) to six (6) months allowing the Caldwell Housing Authority to then follow suit and request annexation. Denying the time extension would force the project to be delayed until it could go through the City of Caldwell entitlement approval processes thus delaying the City in recouping costs involved to extend sewer service to the property.