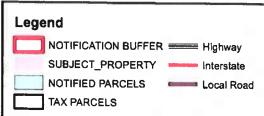

## 1. BACKGROUND:

The applicant, Kristy Newkirk, representing the Idaho Dept. Fish & Game requests a conditional use permit (CUP) to allow infrastructure upgrades to the State's fish hatchery located at the NE corner of Powerline Rd and Lewis Ln south of Nampa. The hatchery has operated on the 11.71 acre subject property since the 1975, predating the County Code. It is owned and operated by the Idaho Fish & Game Department rearing

The subject property is currently zoned Rural Residential. The zoning was not changed when the 2030 comprehensive plan was adopted, more than likely because it is a state-owned property and future development is not anticipated. Current County setbacks apply. A 70 foot setback from Locust Lane is required, but a variance has been granted by Nampa Highway District #1 to reduce the setback to 50 feet which allows the new southern-most raceway to be outside the setback. Other improvements will need to comply with this setback, proposed and existing.

The reconstruction project will also bring more of the facility in compliance with governing zoning setbacks. Nampa Highway District and the City of Nampa approved a setback variance that allows the facility to be built inside the 70-foot setback from the section line on Locust Lane. The existing raceways are within 45 feet of the Locust Lane Section line and the new raceways and cover building will be moved at least 50 feet from the existing section line, 50-feet being the approved setback variance. Existing structures not included in the scope of the improvements, like the south side shop and generator pad, will remain within the setback.