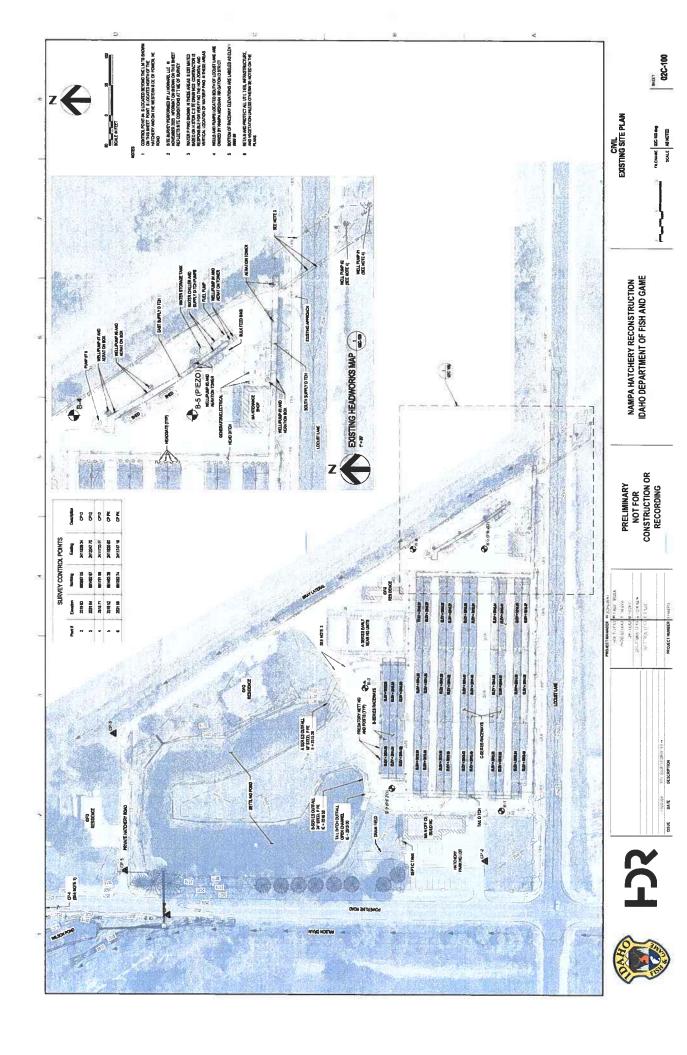

## 1. BACKGROUND:

The applicant, Kristy Newkirk, representing the Idaho Dept. Fish & Game requests a conditional use permit (CUP) to allow infrastructure upgrades to the State's fish hatchery located at the NE corner of Powerline Rd and Lewis Ln south of Nampa. The hatchery has operated on the 11.71 acre subject property since the 1975, predating the County Code. It is owned and operated by the Idaho Fish & Game Department rearing

The hatchery's raceways are fed via artesian wells on the property and once the water is released to the Wilson Ponds located on other parcels owned by the State Fish & Game totaling over 67 acres, it becomes an irrigation water right under jurisdiction of Nampa & Meridian Irrigation District. The State is currently upgrading & modernizing the headworks for the water supply system. As part of the Conditional Use Permit application, the applicant is requesting approval for an open-air roof structure system to cover and secure the raceways. These structures will serve to protect fish from predators and provide protection from the elements.

The subject property is currently zoned Rural Residential. The zoning was not changed when the 2030 comprehensive plan was adopted, more than likely because it is a state-owned property and future development is not anticipated. Current County setbacks apply. A 70 foot setback from Locust Lane is required, but a variance has been granted by Nampa Highway District #1 to reduce the setback to 50 feet which allows the new southern-most raceway to be outside the setback. Other improvements will need to comply with this setback, proposed and existing.