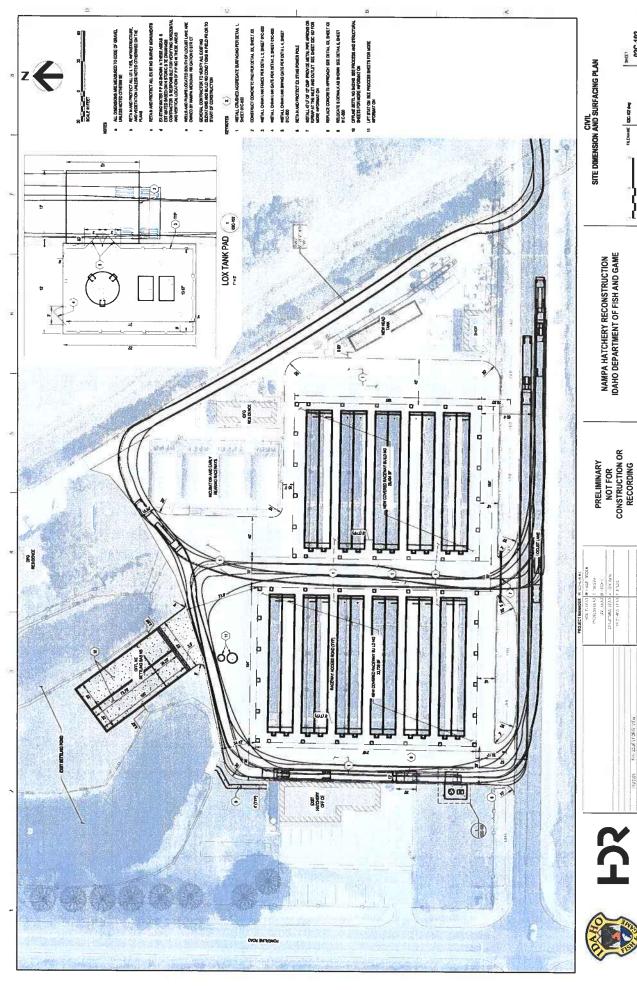

## **REQUEST:**

The applicant Idaho Fish & Game requests a conditional use permit on Parcel R29144 to reconstruct existing fish hatchery facility infrastructure to improve hydraulic conveyance through the facility and construct roof structures over the raceways to promote and protect fish health.

The hatchery's raceways are fed via artesian wells on the property and once the water is released to the Wilson Ponds located on other parcels owned by the State Fish & Game totaling over 67 acres, it becomes an irrigation water right under jurisdiction of Nampa & Meridian Irrigation District. The State is currently upgrading & modernizing the headworks for the water supply system. As part of the Conditional Use Permit application, the applicant is requesting approval for an open-air roof structure system to cover and secure the raceways. These structures will serve to protect fish from predators and provide protection from the elements.

The subject property is currently zoned Rural Residential. The zoning was not changed when the 2030 comprehensive plan was adopted, more than likely because it is a state-owned property and future development is not anticipated. Current County setbacks apply. A 70 foot setback from Locust Lane is required, but a variance has been granted by Nampa Highway District #1 to reduce the setback to 50 feet which allows the new southern-most raceway to be outside the setback. Other improvements will need to comply with this setback, proposed and existing.

Since the improvements do not include expanding the production capacity of the hatchery nor hiring new staff, the overall traffic impacts of the hatchery will remain consistent with historic patterns. One improvement to the facility traffic patterns will be the addition of a third approach on Locust Lane, between the existing west and east approaches. Typically, large trucks and trailers enter the site at the easternmost access and exit at the westernmost access, which is approximately 117 feet from the intersection of Powerline Road and Locust Lane. Half of the existing traffic exiting the facility will now use the middle access, 330 feet from the intersection, entering traffic a safer distance away from the intersection of Powerline Road and Locust Lane. This change in traffic patterns coming from the facility will increase public safety near the intersection without changing the volume impact on other properties in the area.

The reconstruction project will also bring more of the facility in compliance with governing zoning setbacks. Nampa Highway District and the City of Nampa approved a setback variance that allows the facility to be built inside the 70-foot setback from the section line on Locust Lane. The existing raceways are within 45 feet of the Locust Lane Section line and the new raceways and cover building will be moved at least 50 feet from the existing section line, 50-feet being the approved setback variance. Existing structures not included in the scope of the improvements, like the south side shop and generator pad, will remain within the setback.

The reconstruction project will have no negative impacts for schools, irrigation facilities, or emergency services. With no negative changes to the traffic patterns, school buses and emergency vehicles will continue to operate as they have for the 50-year life of the facility. Improvements to the well pumps and hydraulic conveyance through the hatchery will also improve Nampa Meridian Irrigation District's (NMID) access to its water right discharged from the hatchery. The improvements during reconstruction include bypass drains that can deliver well water directly to the settling pond, out to Wilson Springs pond, and finally to NMID's Bray Lateral and Wilson Drain. This option provides NMID an option for more immediate access to its 24 cfs water right from the hatchery.