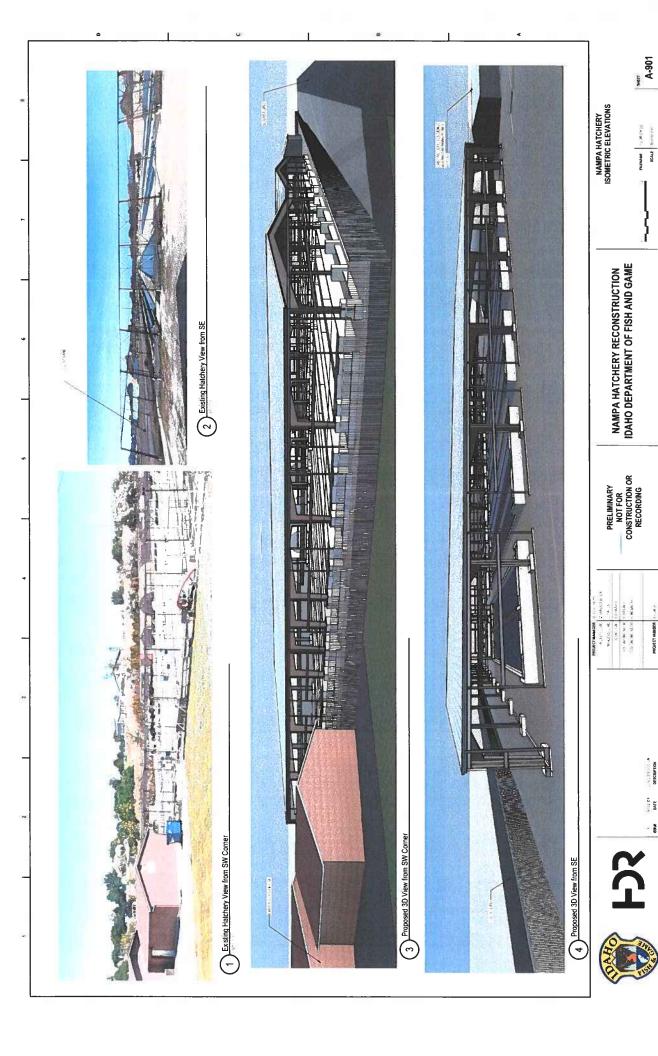

IDFG plans to reconstruct the hatchery facility to improve hydraulic conveyance through the facility and to improve biosecurity for the health of the fish. As part of the due diligence investigations related to this reconstruction project, it was determined that the hatchery is considered a legal non-conforming use within Canyon County. This condition is due to the hatchery having existed prior to the adoption of the official maps and zoning ordinance in 1979. The extent of the reconstruction project, including solid covers over the raceways, would qualify as an expansion/extension of a non-conforming use and requires a conditional use permit so that the property is brought into compliance.

For the past 50 years, the Nampa Fish Hatchery has contributed to the sport fishing of Idaho residents locally in Canyon County and throughout the state. This long-standing operation aligns with the comprehensive plan for the area, serves as a community resource for education, and contributes to the Idaho economy by supporting recreational fishing and related activities. With its aging infrastructure, operational challenges that come with poor hydraulic conductivity, and biosecurity issues at the facility, the Nampa Hatchery needs to be reconstructed and improved. Considering this, IDFG requests a Conditional Use Permit to continue providing these vital services.