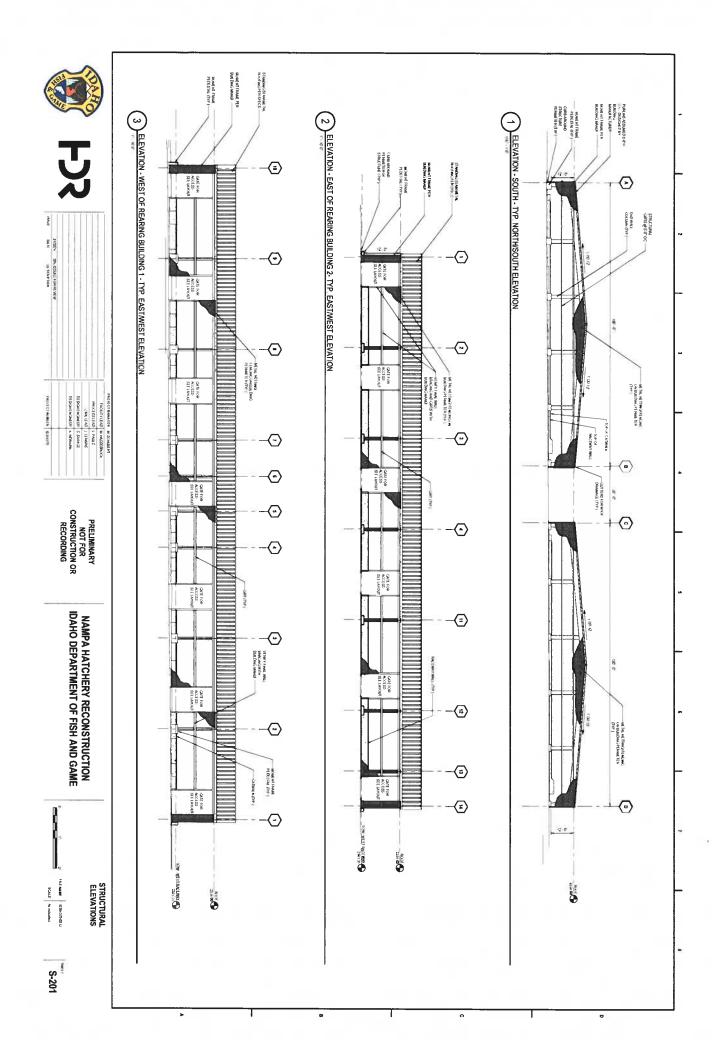

## **REQUEST:**

The applicant Idaho Fish & Game requests a conditional use permit on Parcel R29144 to reconstruct existing fish hatchery facility infrastructure to improve hydraulic conveyance through the facility and construct roof structures over the raceways to promote and protect fish health.

The hatchery's raceways are fed via artesian wells on the property and once the water is released to the Wilson Ponds located on other parcels owned by the State Fish & Game totaling over 67 acres, it becomes an irrigation water right under jurisdiction of Nampa & Meridian Irrigation District. The State is currently upgrading & modernizing the headworks for the water supply system. As part of the Conditional Use Permit application, the applicant is requesting approval for an open-air roof structure system to cover and secure the raceways. These structures will serve to protect fish from predators and provide protection from the elements.

Should the Commission wish to approve the subject application, staff recommends the following conditions be attached:

- 1. The development shall comply with all applicable federal, state, and county laws, ordinances, rules, and regulations that pertain to the subject property and the proposed use.
- 2. Building permits shall be secured for overhead roof structures covering fish raceways.