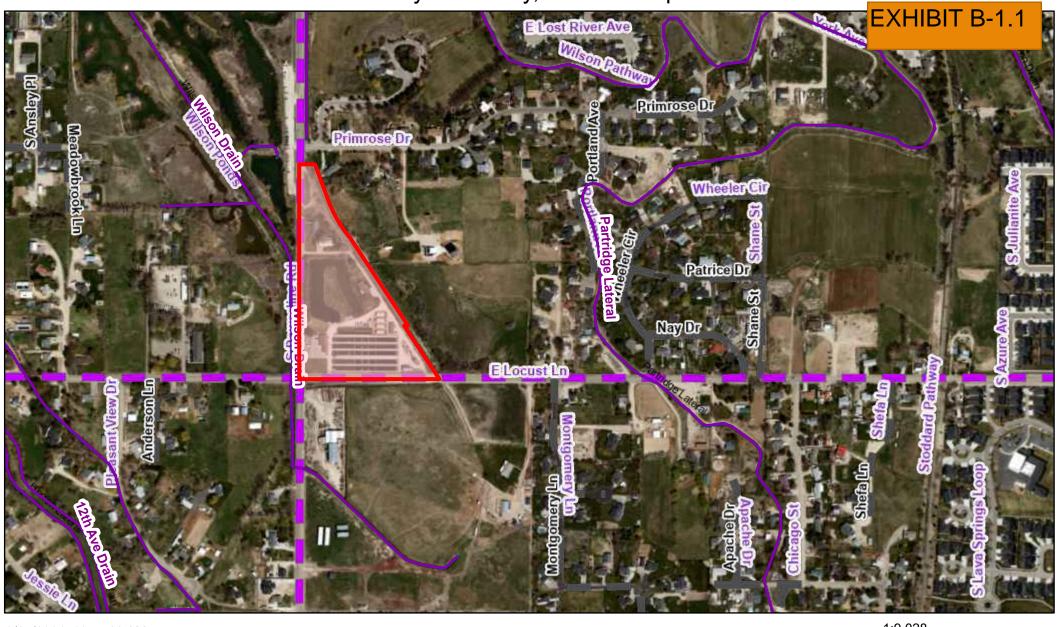

## 1. BACKGROUND:

The applicant, Kristy Newkirk, representing the Idaho Dept. Fish & Game requests a conditional use permit (CUP) to allow infrastructure upgrades to the State's fish hatchery located at the NE corner of Powerline Rd and Lewis Ln south of Nampa. The hatchery has operated on the 11.71 acre subject property since the 1975, predating the County Code. It is owned and operated by the Idaho Fish & Game Department rearing

The subject property lies in a transition zone outside the City of Nampa city limits, but within their Area of Impact. Nampa's Comprehensive Plan indicates the area will remain low-density residential as the surrounding area is a mix of residential acreages and some commercial uses. The City does not oppose the current and extended use of the property as a fish hatchery. Further it is a beneficial use to feeding water to native habitat in and around the Wilson Ponds providing recreational opportunities, wildlife refuge and sustained open space. The Canyon County 2030 Comprehensive Plan shows the subject property in the AG (agricultural) zone. As defined by County Code (7-02-03), 'Aquiculture' is defined as the cultivation of the natural produce of water such as plants and fish. The use is in general conformance with the Comprehensive Plan as it provides a public service and amenity to preservation of recreational opportunities state-wide and locally as open space and appropriate use of natural resources.