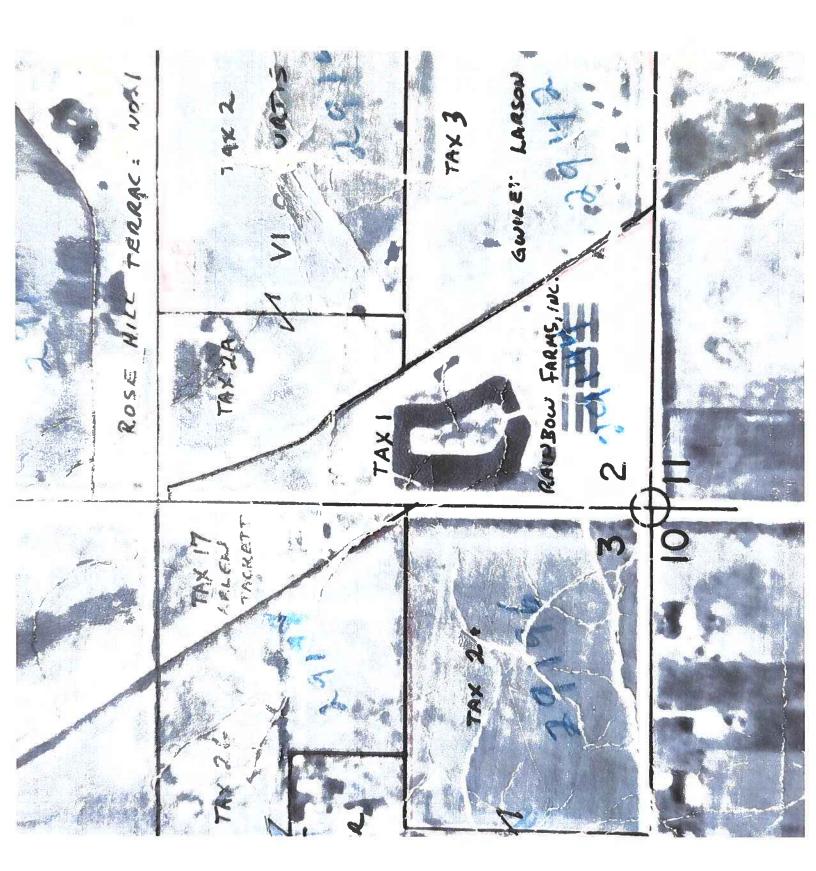

## 1. BACKGROUND:

The applicant, Kristy Newkirk, representing the Idaho Dept. Fish & Game requests a conditional use permit (CUP) to allow infrastructure upgrades to the State's fish hatchery located at the NE corner of Powerline Rd and Lewis Ln south of Nampa. The hatchery has operated on the 11.71 acre subject property since the 1975, predating the County Code. It is owned and operated by the Idaho Fish & Game Department rearing

The subject property is currently zoned Rural Residential. The zoning was not changed when the 2030 comprehensive plan was adopted, more than likely because it is a state-owned property and future development is not anticipated. Current County setbacks apply. A 70 foot setback from Locust Lane is required, but a variance has been granted by Nampa Highway District #1 to reduce the setback to 50 feet which allows the new southern-most raceway to be outside the setback. Other improvements will need to comply with this setback, proposed and existing.

#### R29144 PARCEL INFORMATION REPORT 9/13/2024 10:18:32 AM

**PARCEL NUMBER: R29144** 

OWNER NAME: STATE OF IDAHO FISH GAME DEPT

**CO-OWNER:** 

MAILING ADDRESS: PO BOX 25 BOISE ID 83707-0025

**SITE ADDRESS: 3806 S POWERLINE RD** 

**TAX CODE: 1440000** 

TWP: 2N RNG: 2W SEC: 02 QUARTER: SW

**ACRES: 11.71** 

**HOME OWNERS EXEMPTION: No** 

AG-EXEMPT: No

**DRAIN DISTRICT: NOT In Drain Dist** 

**ZONING DESCRIPTION: RR / RURAL RESIDENTIAL** 

NITRATE PRIORITY: ADA CANYON

FUNCTIONAL Classification: Major Collector

**INSTRUMENT NO.:** 

SCENIC BYWAY: NOT In Scenic Byway

LEGAL DESCRIPTION: 02-2N-2W SW TX 1 IN SW SW

PLATTED SUBDIVISION:

**SMALL CITY ZONING:** 