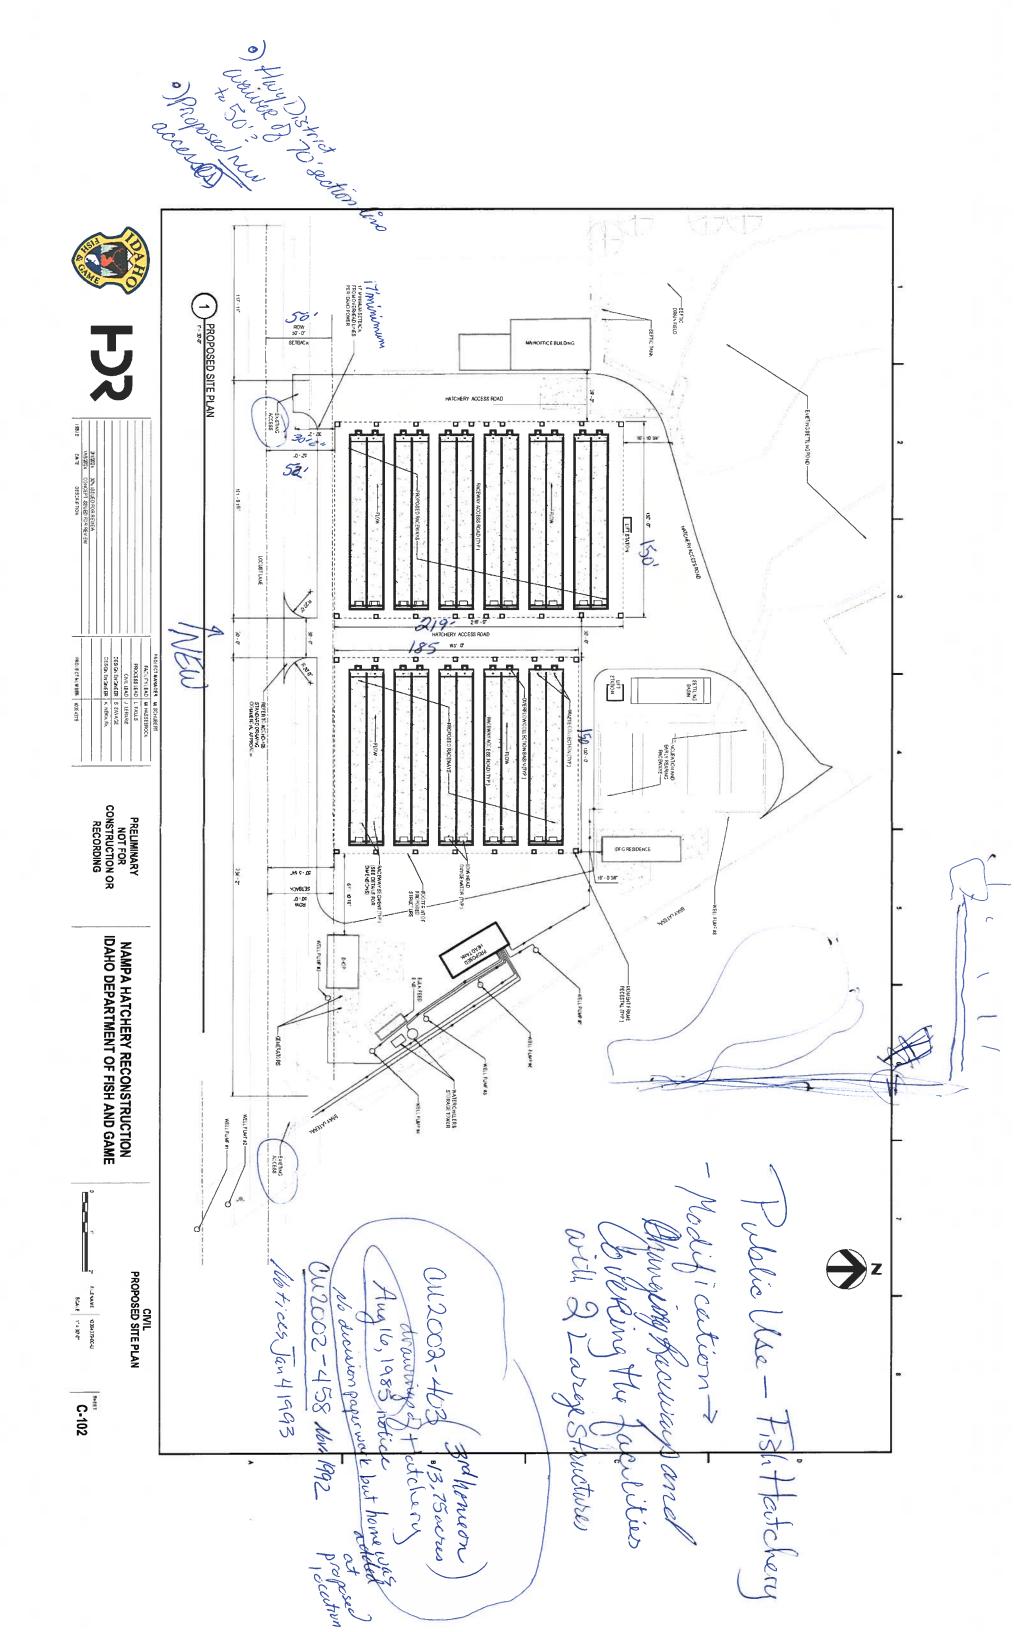

## 1. BACKGROUND:

The applicant, Kristy Newkirk, representing the Idaho Dept. Fish & Game requests a conditional use permit (CUP) to allow infrastructure upgrades to the State's fish hatchery located at the NE corner of Powerline Rd and Lewis Ln south of Nampa. The hatchery has operated on the 11.71 acre subject property since the 1975, predating the County Code. It is owned and operated by the Idaho Fish & Game Department rearing

The hatchery's raceways are fed via artesian wells on the property and once the water is released to the Wilson Ponds located on other parcels owned by the State Fish & Game totaling over 67 acres, it becomes an irrigation water right under jurisdiction of Nampa & Meridian Irrigation District. The State is currently upgrading & modernizing the headworks for the water supply system. As part of the Conditional Use Permit application, the applicant is requesting approval for an open-air roof structure system to cover and secure the raceways. These structures will serve to protect fish from predators and provide protection from the elements.

The subject property is currently zoned Rural Residential. The zoning was not changed when the 2030 comprehensive plan was adopted, more than likely because it is a state-owned property and future development is not anticipated. Current County setbacks apply. A 70 foot setback from Locust Lane is required, but a variance has been granted by Nampa Highway District #1 to reduce the setback to 50 feet which allows the new southern-most raceway to be outside the setback. Other improvements will need to comply with this setback, proposed and existing.

The reconstruction project will also bring more of the facility in compliance with governing zoning setbacks. Nampa Highway District and the City of Nampa approved a setback variance that allows the facility to be built inside the 70-foot setback from the section line on Locust Lane. The existing raceways are within 45 feet of the Locust Lane Section line and the new raceways and cover building will be moved at least 50 feet from the existing section line, 50-feet being the approved setback variance. Existing structures not included in the scope of the improvements, like the south side shop and generator pad, will remain within the setback.