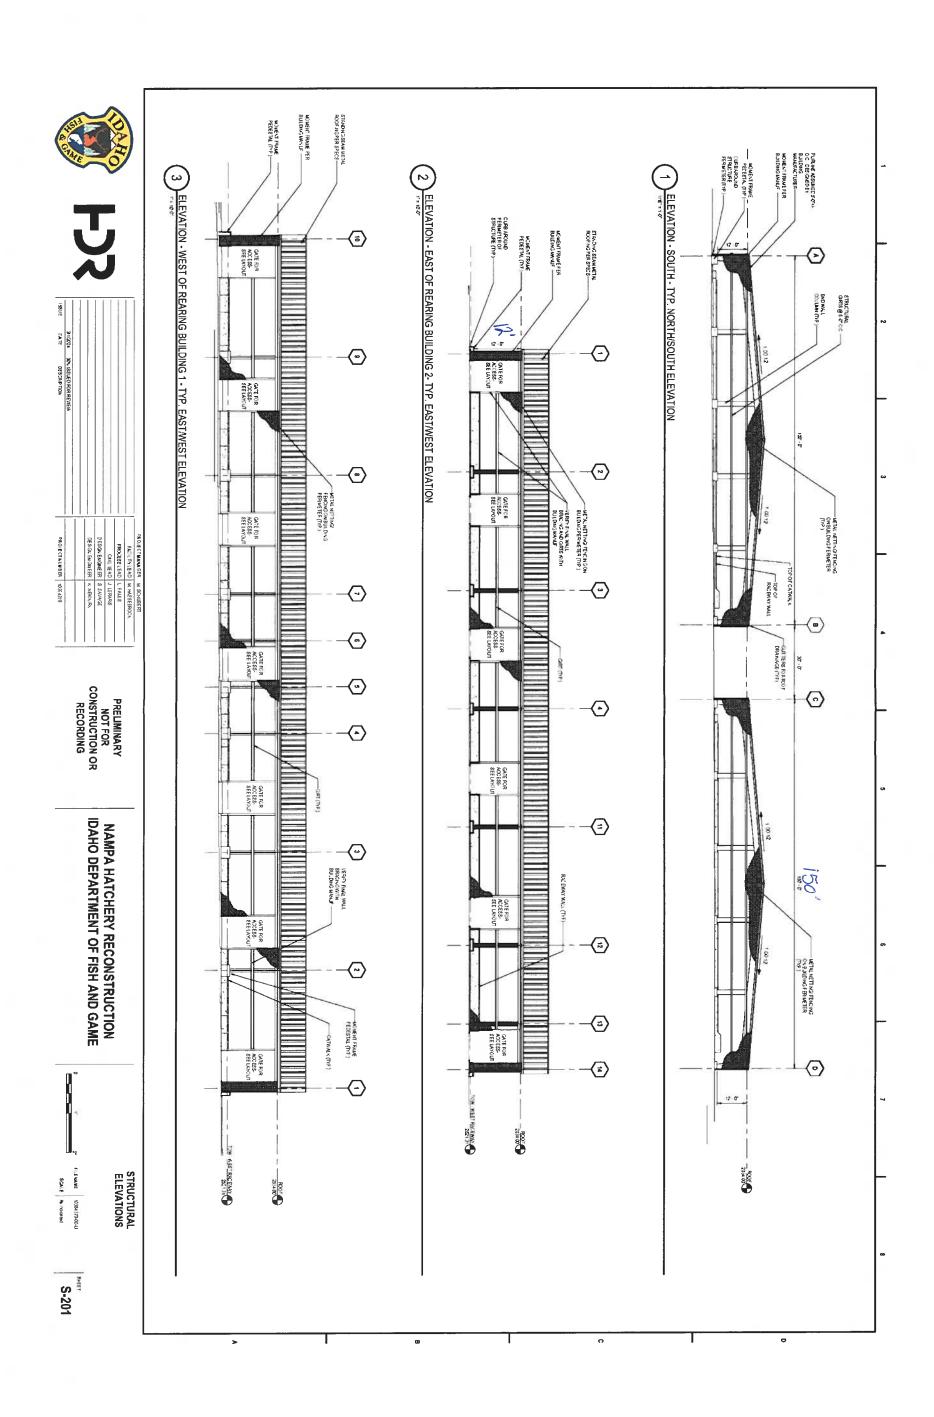

The hatchery's raceways are fed via artesian wells on the property and once the water is released to the Wilson Ponds located on other parcels owned by the State Fish & Game totaling over 67 acres, it becomes an irrigation water right under jurisdiction of Nampa & Meridian Irrigation District. The State is currently upgrading & modernizing the headworks for the water supply system. As part of the Conditional Use Permit application, the applicant is requesting approval for an open-air roof structure system to cover and secure the raceways. These structures will serve to protect fish from predators and provide protection from the elements.

IDFG plans to reconstruct the hatchery facility to improve hydraulic conveyance through the facility and to improve biosecurity for the health of the fish. As part of the due diligence investigations related to this reconstruction project, it was determined that the hatchery is considered a legal non-conforming use within Canyon County. This condition is due to the hatchery having existed prior to the adoption of the official maps and zoning ordinance in 1979. The extent of the reconstruction project, including solid covers over the raceways, would qualify as an expansion/extension of a non-conforming use and requires a conditional use permit so that the property is brought into compliance.