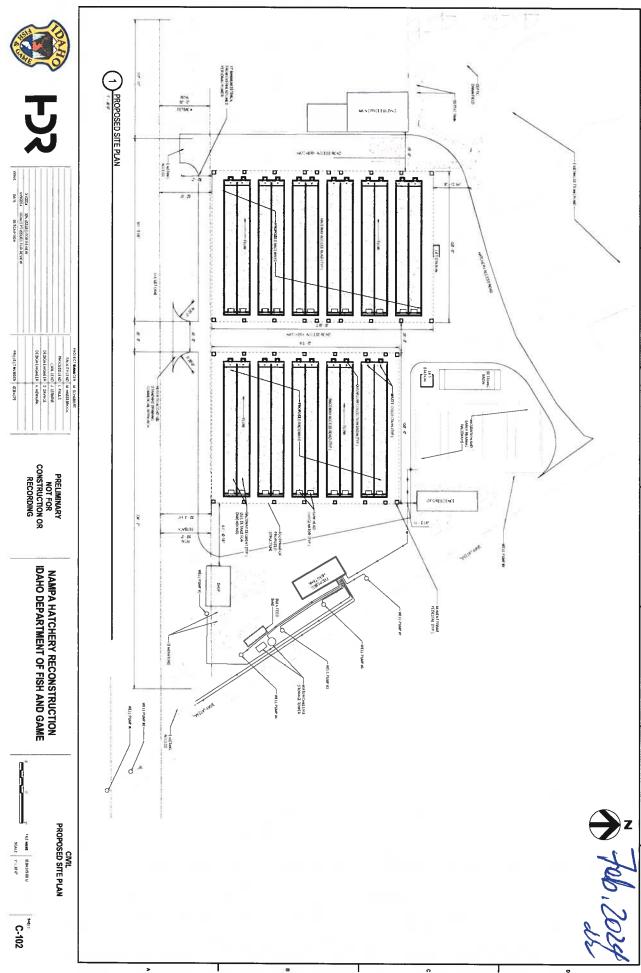

The hatchery's raceways are fed via artesian wells on the property and once the water is released to the Wilson Ponds located on other parcels owned by the State Fish & Game totaling over 67 acres, it becomes an irrigation water right under jurisdiction of Nampa & Meridian Irrigation District. The State is currently upgrading & modernizing the headworks for the water supply system. As part of the Conditional Use Permit application, the applicant is requesting approval for an open-air roof structure system to cover and secure the raceways. These structures will serve to protect fish from predators and provide protection from the elements.

The subject property is currently zoned Rural Residential. The zoning was not changed when the 2030 comprehensive plan was adopted, more than likely because it is a state-owned property and future development is not anticipated. Current County setbacks apply. A 70 foot setback from Locust Lane is required, but a variance has been granted by Nampa Highway District #1 to reduce the setback to 50 feet which allows the new southern-most raceway to be outside the setback. Other improvements will need to comply with this setback, proposed and existing.

## A scaled drawing showing:

- The parcel and all existing and proposed uses and structures and roads all with dimensions, distances, and private and public road names.
- Includes lot lines, lot area, parking spaces, private roadways, walkways, topographic features, reserved open space, buildings and other structures, major landscape features, and the location of proposed utility easements.

Since the improvements do not include expanding the production capacity of the hatchery nor hiring new staff, the overall traffic impacts of the hatchery will remain consistent with historic patterns. One improvement to the facility traffic patterns will be the addition of a third approach on Locust Lane, between the existing west and east approaches. Typically, large trucks and trailers enter the site at the easternmost access and exit at the westernmost access, which is approximately 117 feet from the intersection of Powerline Road and Locust Lane. Half of the existing traffic exiting the facility will now use the middle access, 330 feet from the intersection, entering traffic a safer distance away from the intersection of Powerline Road and Locust Lane. This change in traffic patterns coming from the facility will increase public safety near the intersection without changing the volume impact on other properties in the area.

The reconstruction project will also bring more of the facility in compliance with governing zoning setbacks. Nampa Highway District and the City of Nampa approved a setback variance that allows the facility to be built inside the 70-foot setback from the section line on Locust Lane. The existing raceways are within 45 feet of the Locust Lane Section line and the new raceways and cover building will be moved at least 50 feet from the existing section line, 50-feet being the approved setback variance. Existing structures not included in the scope of the improvements, like the south side shop and generator pad, will remain within the setback.