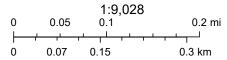

## 1. BACKGROUND:

The applicant, Kristy Newkirk, representing the Idaho Dept. Fish & Game requests a conditional use permit (CUP) to allow infrastructure upgrades to the State's fish hatchery located at the NE corner of Powerline Rd and Lewis Ln south of Nampa. The hatchery has operated on the 11.71 acre subject property since the 1975, predating the County Code. It is owned and operated by the Idaho Fish & Game Department rearing

The subject property is currently zoned Rural Residential. The zoning was not changed when the 2030 comprehensive plan was adopted, more than likely because it is a state-owned property and future development is not anticipated. Current County setbacks apply. A 70 foot setback from Locust Lane is required, but a variance has been granted by Nampa Highway District #1 to reduce the setback to 50 feet which allows the new southern-most raceway to be outside the setback. Other improvements will need to comply with this setback, proposed and existing.