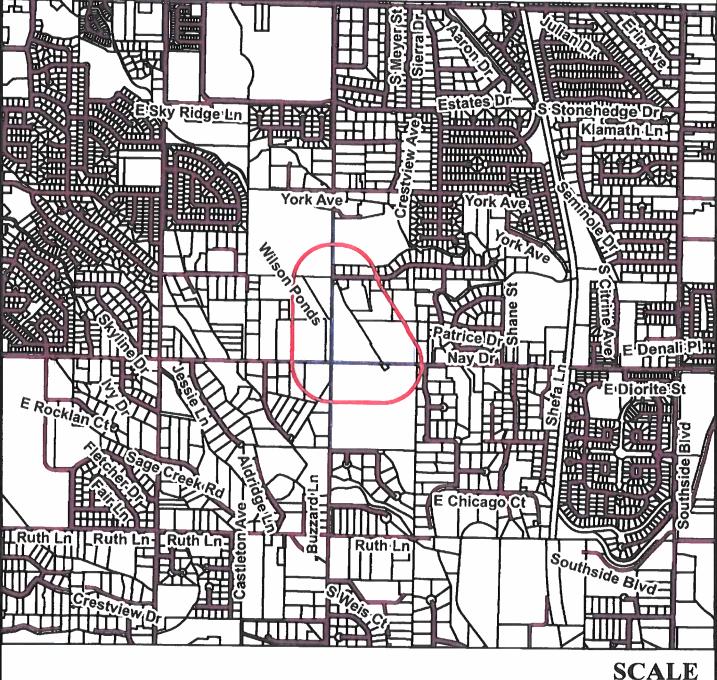

### **PUBLIC NOTIFICATION:**

Neighborhood meeting conducted on:

Neighbor notification within 600 feet mailed on:

Newspaper notice published on:

December 17, 2024,

March 4, 2025 & March 19, 2025

Notice posted on site on: December 17, 2024 February 27, 2025 & March 19, 2025

## 1. BACKGROUND:

The applicant, Kristy Newkirk, representing the Idaho Dept. Fish & Game requests a conditional use permit (CUP) to allow infrastructure upgrades to the State's fish hatchery located at the NE corner of Powerline Rd and Lewis Ln south of Nampa. The hatchery has operated on the 11.71 acre subject property since the 1975, predating the County Code. It is owned and operated by the Idaho Fish & Game Department rearing

The subject property lies in a transition zone outside the City of Nampa city limits, but within their Area of Impact. Nampa's Comprehensive Plan indicates the area will remain low-density residential as the surrounding area is a mix of residential acreages and some commercial uses. The City does not oppose the current and extended use of the property as a fish hatchery. Further it is a beneficial use to feeding water to native habitat in and around the Wilson Ponds providing recreational opportunities, wildlife refuge and sustained open space. The Canyon County 2030 Comprehensive Plan shows the subject property in the AG (agricultural) zone. As defined by County Code (7-02-03), 'Aquiculture' is defined as the cultivation of the natural produce of water such as plants and fish. The use is in general conformance with the Comprehensive Plan as it provides a public service and amenity to preservation of recreational opportunities state-wide and locally as open space and appropriate use of natural resources.