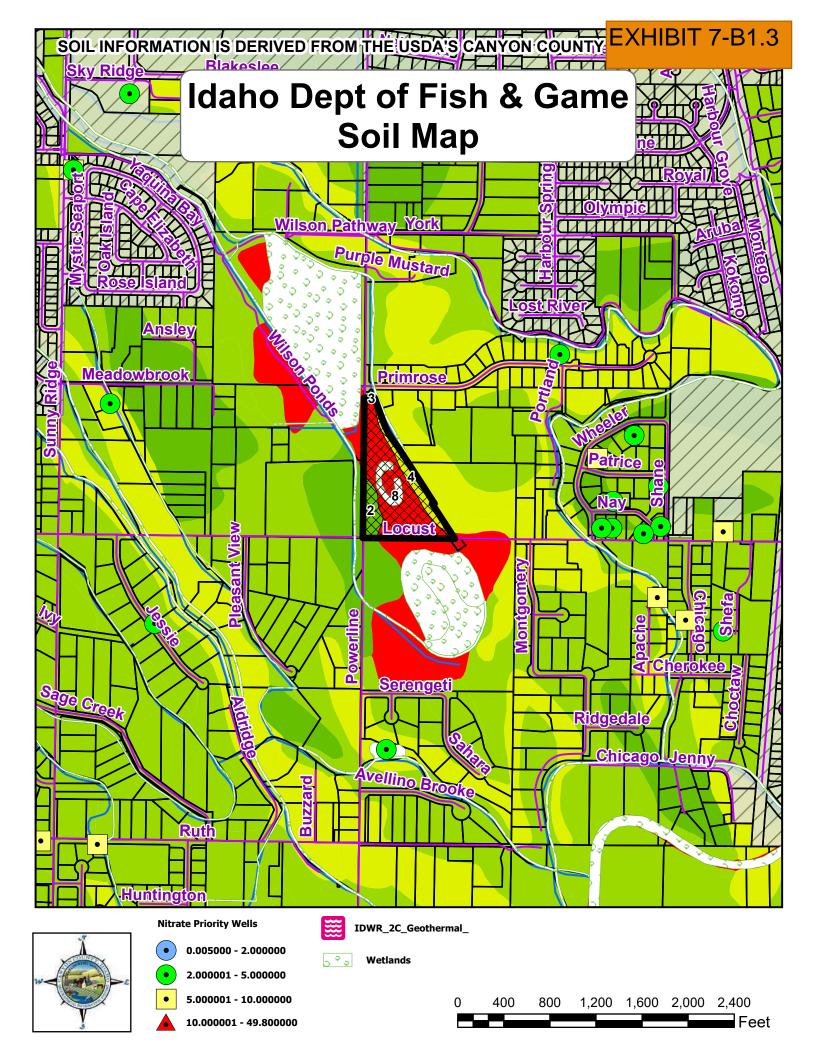

The subject property lies in a transition zone outside the City of Nampa city limits, but within their Area of Impact. Nampa's Comprehensive Plan indicates the area will remain low-density residential as the surrounding area is a mix of residential acreages and some commercial uses. The City does not oppose the current and extended use of the property as a fish hatchery. Further it is a beneficial use to feeding water to native habitat in and around the Wilson Ponds providing recreational opportunities, wildlife refuge and sustained open space. The Canyon County 2030 Comprehensive Plan shows the subject property in the AG (agricultural) zone. As defined by County Code (7-02-03), 'Aquiculture' is defined as the cultivation of the natural produce of water such as plants and fish. The use is in general conformance with the Comprehensive Plan as it provides a public service and amenity to preservation of recreational opportunities state-wide and locally as open space and appropriate use of natural resources.

The subject property is currently zoned Rural Residential. The zoning was not changed when the 2030 comprehensive plan was adopted, more than likely because it is a state-owned property and future development is not anticipated. Current County setbacks apply. A 70 foot setback from Locust Lane is required, but a variance has been granted by Nampa Highway District #1 to reduce the setback to 50 feet which allows the new southern-most raceway to be outside the setback. Other improvements will need to comply with this setback, proposed and existing.

|                                                              | 1 |  | 1              | cupports th                                                                                                                    | o goals and policies of shorts                                                                                                                                                      | r E. Natural Bassumas                                                  | or by protecting and         |  |
|--------------------------------------------------------------|---|--|----------------|--------------------------------------------------------------------------------------------------------------------------------|-------------------------------------------------------------------------------------------------------------------------------------------------------------------------------------|------------------------------------------------------------------------|------------------------------|--|
|                                                              |   |  |                |                                                                                                                                | e goals and policies of chapter                                                                                                                                                     |                                                                        | s by protecting and          |  |
|                                                              |   |  | 07-07-05(4)    | enhancing groundwater, wetlands and wildlife habitat.  Will the proposed use be injurious to other property in the immediate v |                                                                                                                                                                                     |                                                                        |                              |  |
| and/or negatively change the essential character of the area |   |  |                |                                                                                                                                | •                                                                                                                                                                                   |                                                                        |                              |  |
|                                                              |   |  | Staff Analysis |                                                                                                                                |                                                                                                                                                                                     |                                                                        |                              |  |
|                                                              |   |  |                |                                                                                                                                | t negatively change the essent                                                                                                                                                      |                                                                        | •                            |  |
|                                                              |   |  |                |                                                                                                                                |                                                                                                                                                                                     |                                                                        |                              |  |
|                                                              |   |  |                | The use has                                                                                                                    | s been existing since 1975 so is                                                                                                                                                    | s actually the fabric o                                                | of the immediate             |  |
|                                                              |   |  |                | vicinity. Mo                                                                                                                   | ost of the residential developn                                                                                                                                                     | nent nearby has occ                                                    | urred subsequent to          |  |
|                                                              |   |  |                | the hatchery's existence. The character of the area is natural open                                                            |                                                                                                                                                                                     |                                                                        |                              |  |
|                                                              |   |  |                | use provides support to this open space.                                                                                       |                                                                                                                                                                                     |                                                                        |                              |  |
|                                                              |   |  |                |                                                                                                                                |                                                                                                                                                                                     |                                                                        |                              |  |
|                                                              |   |  |                |                                                                                                                                | kisting Conditions:                                                                                                                                                                 | <b>D.</b>                                                              | Other Terri                  |  |
|                                                              |   |  |                | Direction                                                                                                                      | Existing Use                                                                                                                                                                        | Primary Zone                                                           | Other Zone                   |  |
|                                                              |   |  |                | N<br>S                                                                                                                         | Residential acreages                                                                                                                                                                | R-R<br>R-R                                                             |                              |  |
|                                                              | _ |  |                | E                                                                                                                              | Bldg relocation business Undeveloped                                                                                                                                                | R-R                                                                    |                              |  |
| $\boxtimes$                                                  |   |  |                | W                                                                                                                              | State-owned office (IDFG)                                                                                                                                                           | R-R                                                                    |                              |  |
|                                                              |   |  |                |                                                                                                                                | ral), "R-R" (Rural Residential), "R-1" (Sing                                                                                                                                        |                                                                        | (Neighborhood                |  |
|                                                              |   |  |                |                                                                                                                                | "C-2" (Service Commercial), "M-1" (Light                                                                                                                                            |                                                                        |                              |  |
|                                                              |   |  |                | Character of<br>The charact<br>vicinity, the<br>recreationa                                                                    | If mile of Nampa's city limits a  of the Area: The er of the area is rural. Though e State's land holdings in the a all opportunities to and through dlife, walking/biking pathways | n there is residential<br>rea guarantee open a<br>n the Wilson Pond ar | development in the space and |  |
|                                                              |   |  | 07-07-05(5)    |                                                                                                                                | nate water, sewer, irrigation at utility systems be provided                                                                                                                        |                                                                        | •                            |  |
|                                                              |   |  | Staff Analysis |                                                                                                                                | t will have adequate water, se                                                                                                                                                      |                                                                        |                              |  |
|                                                              |   |  |                | drainage fa                                                                                                                    | cilities, and utility systems to a                                                                                                                                                  | accommodate the pr                                                     | oposed use based             |  |
|                                                              |   |  |                | on the anal                                                                                                                    | ysis contained herein.                                                                                                                                                              |                                                                        |                              |  |
|                                                              |   |  |                | The section                                                                                                                    |                                                                                                                                                                                     | . <b>(</b> 1191)                                                       | antarta canta a da 1914.     |  |
|                                                              |   |  |                | _                                                                                                                              | property contains fish rearing public for tours and interaction                                                                                                                     |                                                                        | _                            |  |
| $\boxtimes$                                                  |   |  |                |                                                                                                                                | nain servicing the existing faci                                                                                                                                                    | •                                                                      | ate facilities exist         |  |
|                                                              |   |  |                | and will ren                                                                                                                   | main servicing the existing rue                                                                                                                                                     | nties.                                                                 |                              |  |
|                                                              |   |  |                | Water:                                                                                                                         |                                                                                                                                                                                     |                                                                        |                              |  |
|                                                              |   |  |                | Domestic w                                                                                                                     | vell and Artesian well for fish r                                                                                                                                                   | earing facility exist.                                                 |                              |  |
|                                                              |   |  |                |                                                                                                                                |                                                                                                                                                                                     |                                                                        |                              |  |
| Sewer:                                                       |   |  |                |                                                                                                                                |                                                                                                                                                                                     |                                                                        |                              |  |
|                                                              |   |  |                | Individual s                                                                                                                   | eptic exists for administration                                                                                                                                                     | building                                                               |                              |  |
|                                                              |   |  |                |                                                                                                                                |                                                                                                                                                                                     |                                                                        |                              |  |