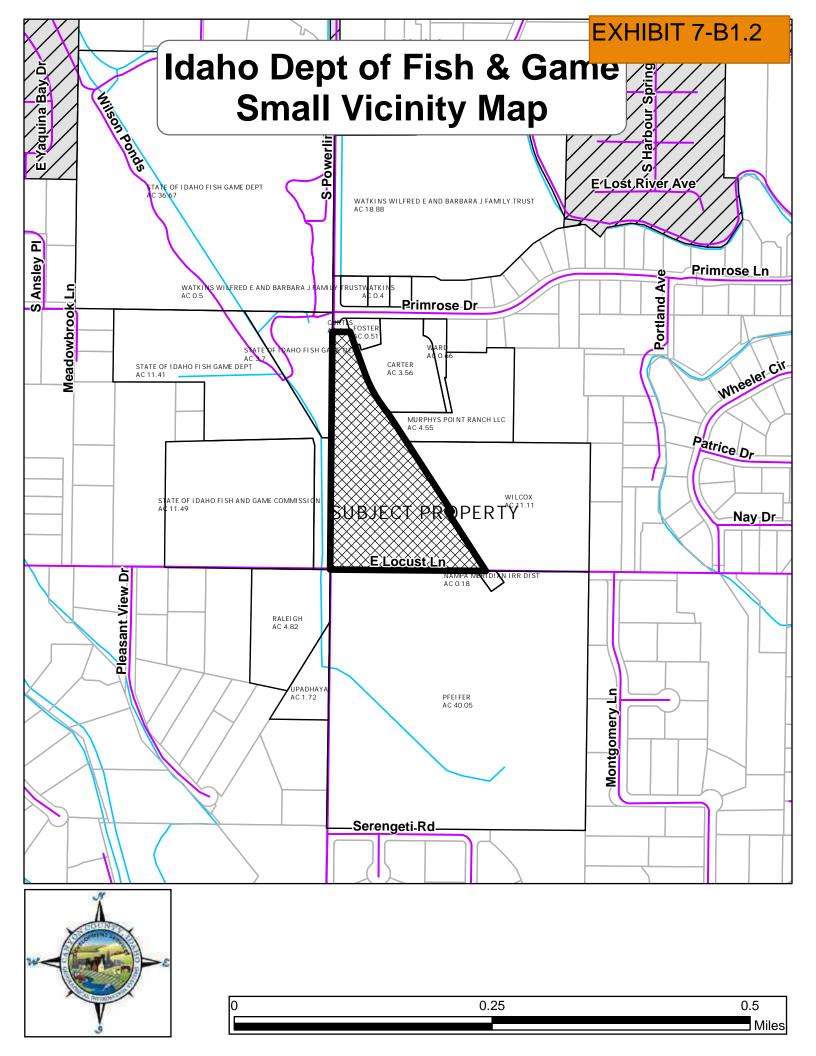

The hatchery's raceways are fed via artesian wells on the property and once the water is released to the Wilson Ponds located on other parcels owned by the State Fish & Game totaling over 67 acres, it becomes an irrigation water right under jurisdiction of Nampa & Meridian Irrigation District. The State is currently upgrading & modernizing the headworks for the water supply system. As part of the Conditional Use Permit application, the applicant is requesting approval for an open-air roof structure system to cover and secure the raceways. These structures will serve to protect fish from predators and provide protection from the elements.

|             |  |                             | Irrigation: The facility has surface irrigation water rights and provides excess water to ponds becoming additional irrigation surface rights to Nampa & Meridian Irrigation District.  Drainage: Adequate open areas exist to treat runoff from the parking area or slopes on the edge of the property via ponds and streams feeding Wilson Ponds.  Stormwater drainage facilities: Stormwater drainage is retained and treated on site. Adequate open areas exist to treat runoff from the parking area.  Utility Systems: Power is provided by Idaho Power |
|-------------|--|-----------------------------|---------------------------------------------------------------------------------------------------------------------------------------------------------------------------------------------------------------------------------------------------------------------------------------------------------------------------------------------------------------------------------------------------------------------------------------------------------------------------------------------------------------------------------------------------------------|
|             |  | 07-07-05(6)  Staff Analysis | Does legal access to the subject property for the development exist or will it exist at the time of development;  The subject property does have legal access for the development via Locust Lane                                                                                                                                                                                                                                                                                                                                                             |
|             |  |                             | and Powerline Roads, both arterials. Nampa Highway District #1 has worked with the property owner to waive the 70 foot setback and reduce it.                                                                                                                                                                                                                                                                                                                                                                                                                 |
|             |  | 07-07-05(7)                 | Will there be undue interference with existing or future traffic patterns; and                                                                                                                                                                                                                                                                                                                                                                                                                                                                                |
|             |  | Staff Analysis              | There will not be undue interference with the existing and/or future traffic patterns. As evidenced by the highway district future roadway widening can be accommodated and access points are allowed.                                                                                                                                                                                                                                                                                                                                                        |
|             |  | 07-07-05(8)                 | Will essential services be provided to accommodate the use including, but not                                                                                                                                                                                                                                                                                                                                                                                                                                                                                 |
|             |  |                             | limited to, school facilities, police and fire protection, emergency medical services, irrigation facilities, and will the services be negatively impacted by such use or require additional public funding in order to meet the needs created by                                                                                                                                                                                                                                                                                                             |
|             |  | Staff Analysis              | the requested use? (Ord. 16-001, 1-8-2016)  Essential services will be provided to accommodate the use including, but not                                                                                                                                                                                                                                                                                                                                                                                                                                     |
| $\boxtimes$ |  |                             | limited to school facilities, police and fire protection, emergency medical services, irrigation facilities. The services will not be negatively impacted by such use, and/or require additional public funding in order to meet the needs created by the requested use.                                                                                                                                                                                                                                                                                      |
|             |  |                             | School Facilities: As the subject property is not residential, and employees do not reside on the property, there is no anticipated impact on local schools.                                                                                                                                                                                                                                                                                                                                                                                                  |
|             |  |                             | Police and Fire protection: As Nampa city limits are within a half mile of the subject property, County Sheriff and fire district in conjunction with local police & fire facilities and services are                                                                                                                                                                                                                                                                                                                                                         |