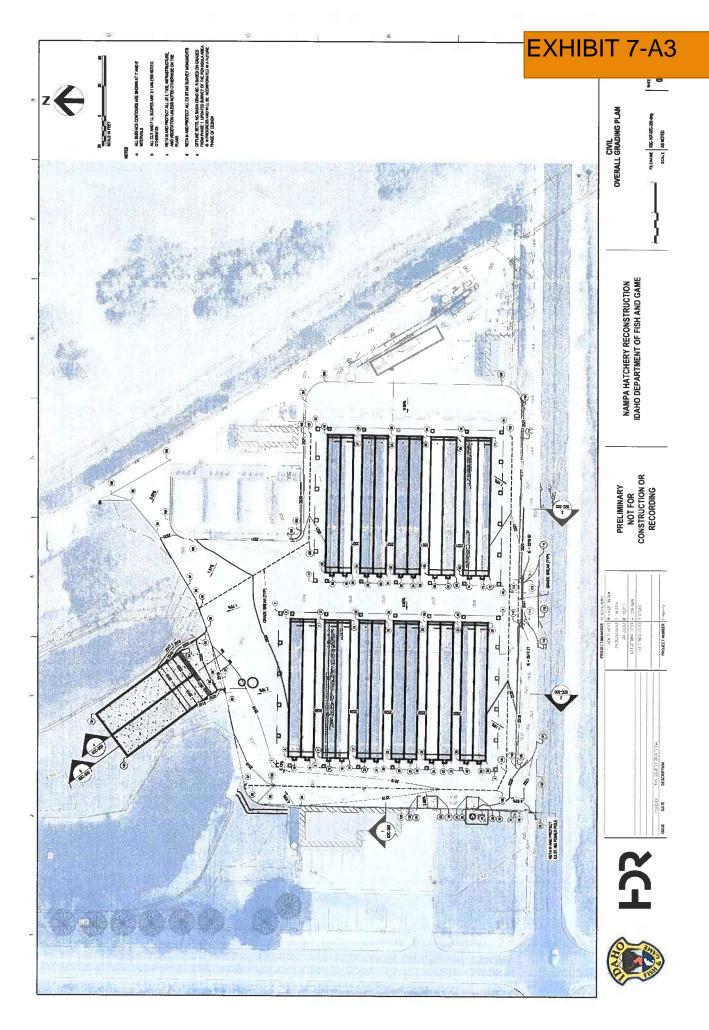

## **REQUEST:**

The applicant Idaho Fish & Game requests a conditional use permit on Parcel R29144 to reconstruct existing fish hatchery facility infrastructure to improve hydraulic conveyance through the facility and construct roof structures over the raceways to promote and protect fish health.

The hatchery's raceways are fed via artesian wells on the property and once the water is released to the Wilson Ponds located on other parcels owned by the State Fish & Game totaling over 67 acres, it becomes an irrigation water right under jurisdiction of Nampa & Meridian Irrigation District. The State is currently upgrading & modernizing the headworks for the water supply system. As part of the Conditional Use Permit application, the applicant is requesting approval for an open-air roof structure system to cover and secure the raceways. These structures will serve to protect fish from predators and provide protection from the elements.

IDFG plans to reconstruct the hatchery facility to improve hydraulic conveyance through the facility and to improve biosecurity for the health of the fish. As part of the due diligence investigations related to this reconstruction project, it was determined that the hatchery is considered a legal non-conforming use within Canyon County. This condition is due to the hatchery having existed prior to the adoption of the official maps and zoning ordinance in 1979. The extent of the reconstruction project, including solid covers over the raceways, would qualify as an expansion/extension of a non-conforming use and requires a conditional use permit so that the property is brought into compliance.

The reconstruction project will also bring more of the facility in compliance with governing zoning setbacks. Nampa Highway District and the City of Nampa approved a setback variance that allows the facility to be built inside the 70-foot setback from the section line on Locust Lane. The existing raceways are within 45 feet of the Locust Lane Section line and the new raceways and cover building will be moved at least 50 feet from the existing section line, 50-feet being the approved setback variance. Existing structures not included in the scope of the improvements, like the south side shop and generator pad, will remain within the setback.