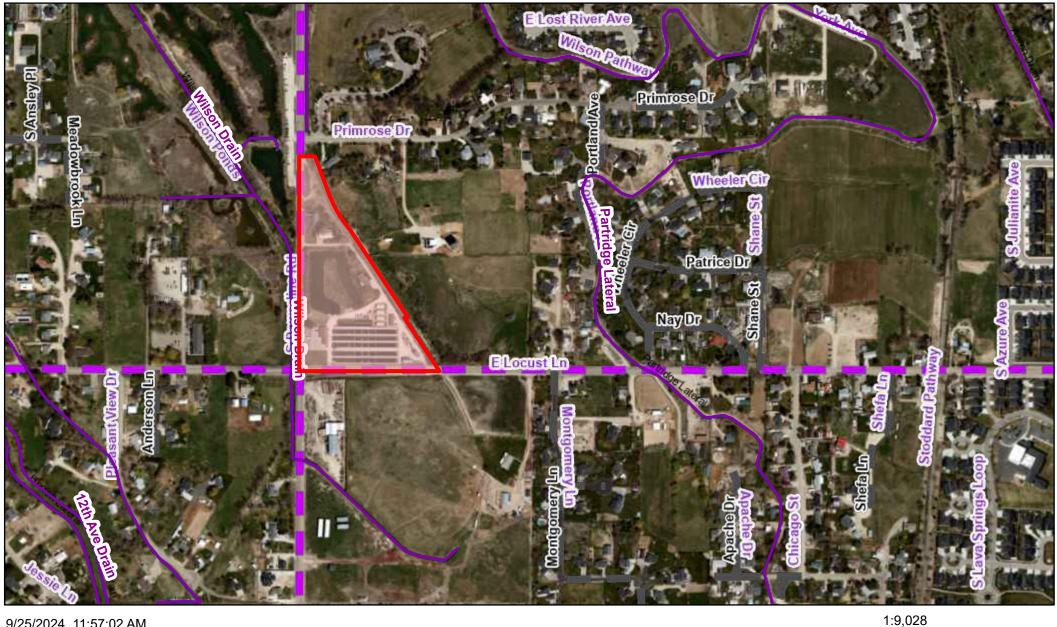

## 1. BACKGROUND:

The applicant, Kristy Newkirk, representing the Idaho Dept. Fish & Game requests a conditional use permit (CUP) to allow infrastructure upgrades to the State's fish hatchery located at the NE corner of Powerline Rd and Lewis Ln south of Nampa. The hatchery has operated on the 11.71 acre subject property since the 1975, predating the County Code. It is owned and operated by the Idaho Fish & Game Department rearing

Case #: CU2024-0018 – Idaho Dept. Fish & Game

Hearing Date: April 3, 2025 Page **1** of **7** 

rainbow trout. The current use is a legal non-conforming use. They would like to come into conformance with County Code to ensure future improvements can be accomplished in a timely manner through modifications to the approved use.

The subject property is currently zoned Rural Residential. The zoning was not changed when the 2030 comprehensive plan was adopted, more than likely because it is a state-owned property and future development is not anticipated. Current County setbacks apply. A 70 foot setback from Locust Lane is required, but a variance has been granted by Nampa Highway District #1 to reduce the setback to 50 feet which allows the new southern-most raceway to be outside the setback. Other improvements will need to comply with this setback, proposed and existing.