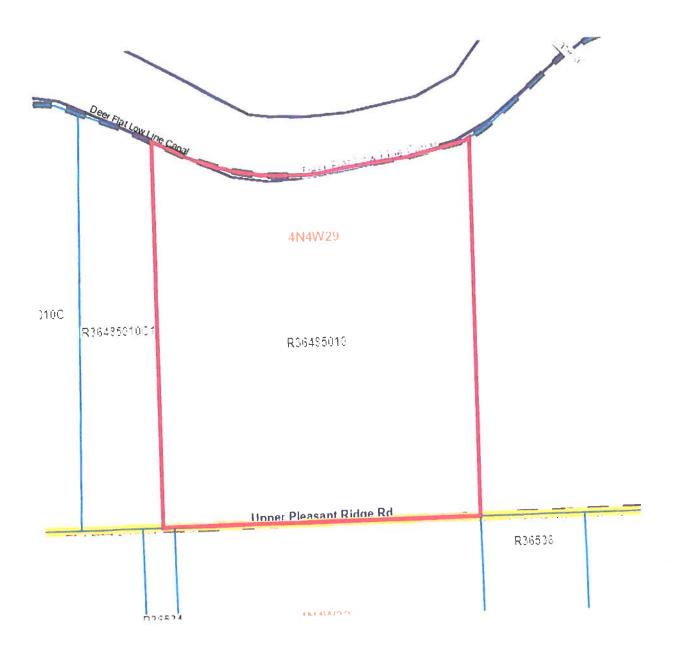

## R36485010 PARCEL INFORMATION REPORT 12/14/2023 2:48:13 PM

PARCEL NUMBER: R36485010

OWNER NAME: LANUM FRANK E

**CO-OWNER: LANUM BETTY J** 

MAILING ADDRESS: 22306 UPPER PLEASANT RIDGE RD CALDWELL ID 83607

SITE ADDRESS: 22306 UPPER PLEASANT RIDGE RD

TAX CODE: 0670000

TWP: 4N RNG: 4W SEC: 29 QUARTER: SE

**ACRES: 6.72** 

HOME OWNERS EXEMPTION: No

AG-EXEMPT: Yes

**DRAIN DISTRICT: NOT In Drain Dist** 

ZONING DESCRIPTION: AG / AGRICULTURAL

FUNCTIONAL Classification: Major Collector

**INSTRUMENT NO. : 2007049053** 

SCENIC BYWAY: NOT In Scenic Byway

LEGAL DESCRIPTION: 29-4N-4W SE TX 10061 IN SWSE