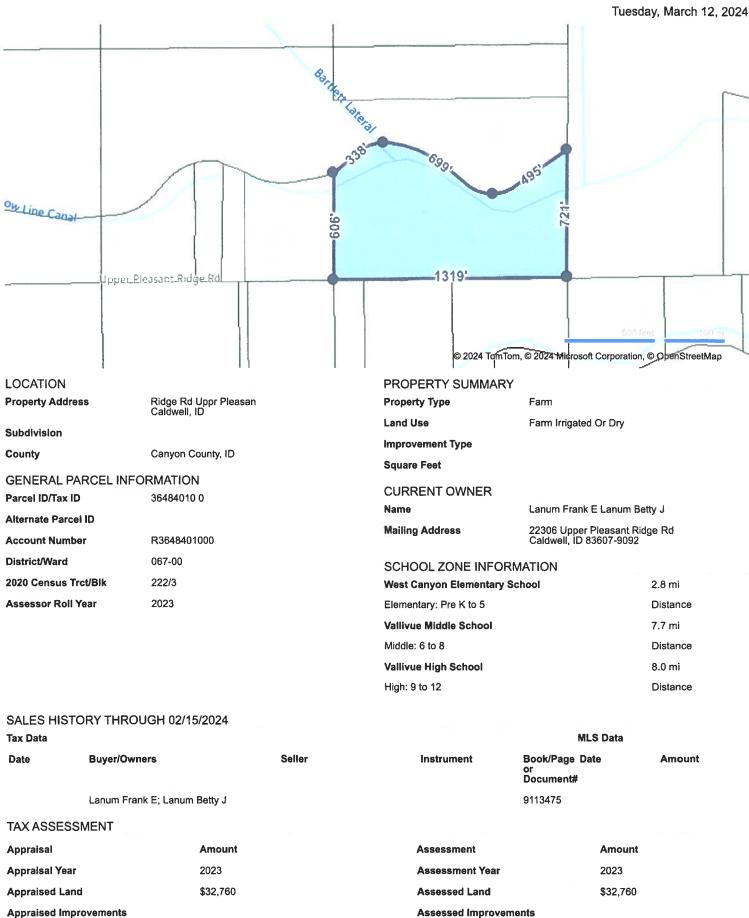

## R36485010 PARCEL INFORMATION REPORT 12/14/2023 2:48:13 PM

PARCEL NUMBER: R36485010

OWNER NAME: LANUM FRANK E

**CO-OWNER: LANUM BETTY J** 

MAILING ADDRESS: 22306 UPPER PLEASANT RIDGE RD CALDWELL ID 83607

SITE ADDRESS: 22306 UPPER PLEASANT RIDGE RD

TAX CODE: 0670000

TWP: 4N RNG: 4W SEC: 29 QUARTER: SE

**ACRES: 6.72** 

HOME OWNERS EXEMPTION: No

AG-EXEMPT: Yes

**DRAIN DISTRICT: NOT In Drain Dist** 

ZONING DESCRIPTION: AG / AGRICULTURAL

FUTURE LAND USE 2030: AG

IRRIGATION DISTRICT: BOISE PROJECT BOARD OF CONTROL WILDER IRRIGATION DISTRICT

FEMA FLOOD ZONE: X FLOODWAY: NOT In FLOODWAY FIRM PANEL: 16027C0225F WETLAND: Riverine

NITRATE PRIORITY: ADA CANYON

FUNCTIONAL Classification: Major Collector

**INSTRUMENT NO. : 2007049053** 

SCENIC BYWAY: NOT In Scenic Byway

LEGAL DESCRIPTION: 29-4N-4W SE TX 10061 IN SWSE