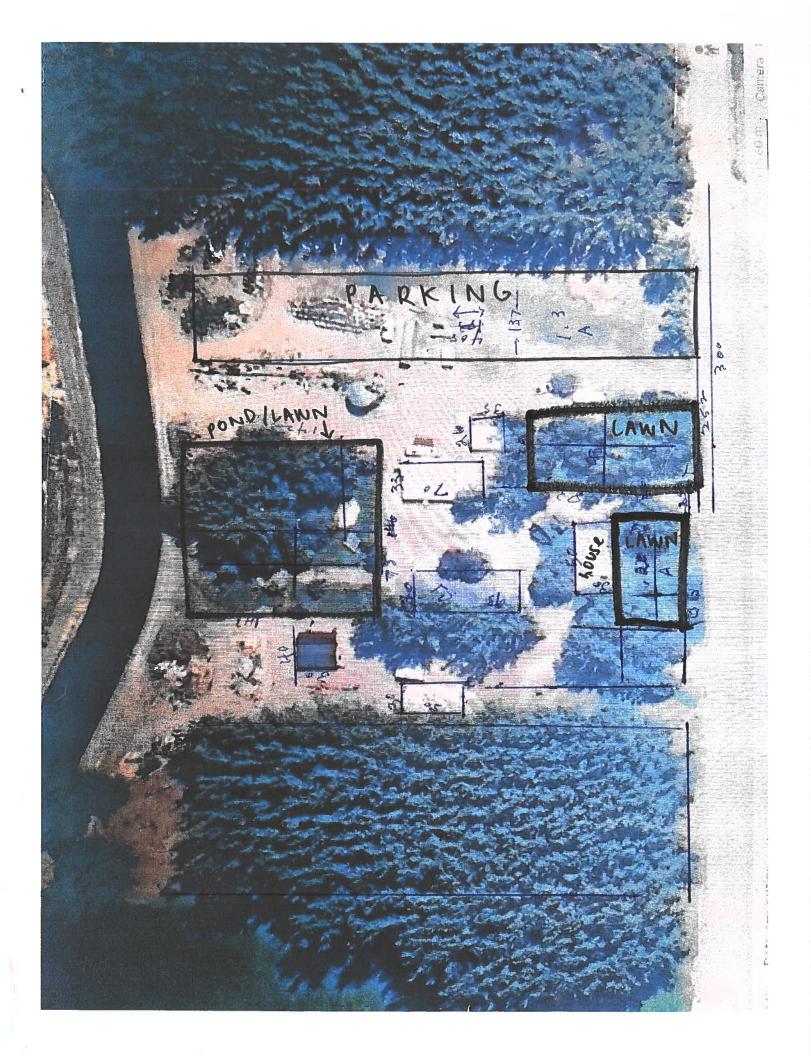

I have a 1 acre area that would be used for parking. If possible I would like to have a variance to put a drive into the property but it would be about 250 feet from my present driveway instead of 300'. I live on 30 acres and I do not see how the event would impact anyone negatively. I would be renting portable potties for the events.

I have three lawn areas that I would use for the events. Most events typically would be on the weekends.

Thank you.

Betty Lanum Betty Janum

Archived: Thursday, December 19, 2024 9:42:46 PM From: <u>Amber Lewter</u> To: <u>'betty@idahorealestateco.com'</u> Subject: CU2024-0011 Special Events Facility Importance: Normal Sensitivity: None

- 1. I plan to have my Event Center open any time someone is need of my property. It would be a year round operation if a client needs to use my property. Since all events would be outside I doubt if it would be used in the winter. I would only have 1 event per day.
- 2. The parking would be on a dirt or grass surface within a 1 acre parcel. I have noted that on my map.
- 3. I would be renting porta potties
- 4. I live on a 40 acre parcel and I do not believe noise would be a significant factor. The main road is paved and I do not plan on fencing the property at present.
- 5. Food would have to be catered in and that would be the responsibility of the person who is renting the property for their venue.
- 6. At present I do not have any plans for building additional properties.
- 7. The neighborhood meeting was held on my property and discussed how I intended to use the property