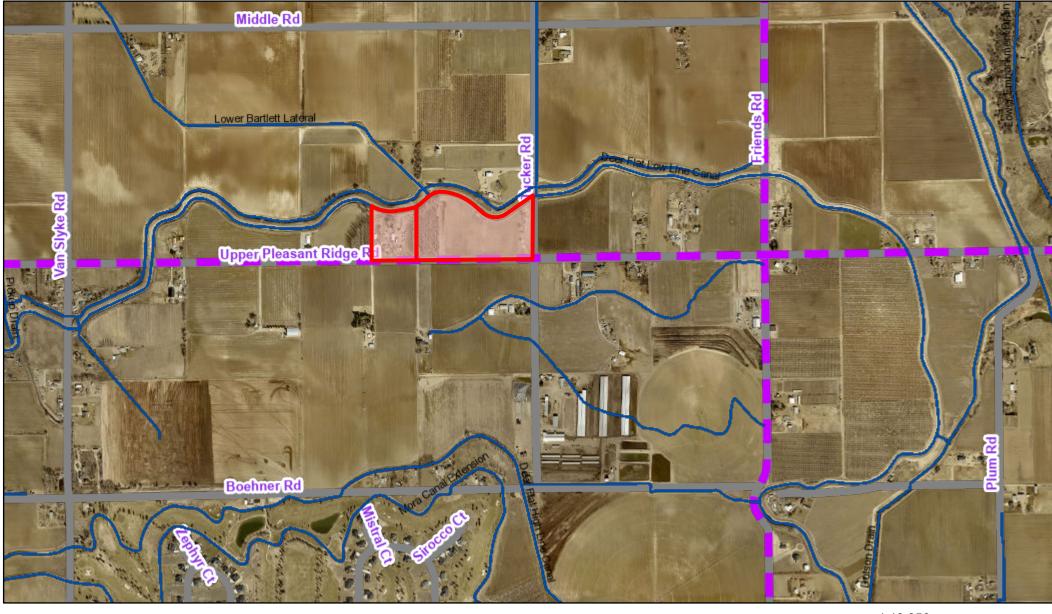

## CONDITIONAL USE PERMIT PUBLIC HEARING - MASTER APPLICATION

| SITE INFO | STREET ADDRESS:<br>22306000000<br>PARCEL NUMBER:<br>P36485010000<br>PARCEL SIZE: | Pidge Rd, Caldwell, 108340<br>/ R3648'401000 |
|-----------|----------------------------------------------------------------------------------|----------------------------------------------|
|           | REQUESTED USE:<br>Event Center<br>FLOOD ZONE (YES/NO)                            | zoning District:                             |

## R36485010 PARCEL INFORMATION REPORT 12/14/2023 2:48:13 PM

PARCEL NUMBER: R36485010

OWNER NAME: LANUM FRANK E

**CO-OWNER: LANUM BETTY J** 

MAILING ADDRESS: 22306 UPPER PLEASANT RIDGE RD CALDWELL ID 83607

SITE ADDRESS: 22306 UPPER PLEASANT RIDGE RD

TAX CODE: 0670000

TWP: 4N RNG: 4W SEC: 29 QUARTER: SE

**ACRES: 6.72** 

HOME OWNERS EXEMPTION: No

AG-EXEMPT: Yes

**DRAIN DISTRICT: NOT In Drain Dist** 

ZONING DESCRIPTION: AG / AGRICULTURAL

\_\_HIGHWAY DISTRICT: GOLDEN-GATE HWY

- FIRE DISTRICT: WILDER FIRE

SCHOOL DISTRICT: VALLIVUE SCHOOL DIST

IMPACT AREA: GREENLEAF

FUTURE LAND USE 2011-2022 : AG

FLU Overlay Zone Desc 2030:

FLU RR Zone Desc 2030:

FUTURE LAND USE 2030: AG

IRRIGATION DISTRICT: BOISE PROJECT BOARD OF CONTROL WILDER IRRIGATION DISTRICT

FEMA FLOOD ZONE: X FLOODWAY: NOT In FLOODWAY FIRM PANEL: 16027C0225F WETLAND: Riverine

NITRATE PRIORITY: ADA CANYON

FUNCTIONAL Classification: Major Collector

**INSTRUMENT NO. : 2007049053** 

SCENIC BYWAY: NOT In Scenic Byway

LEGAL DESCRIPTION: 29-4N-4W SE TX 10061 IN SWSE