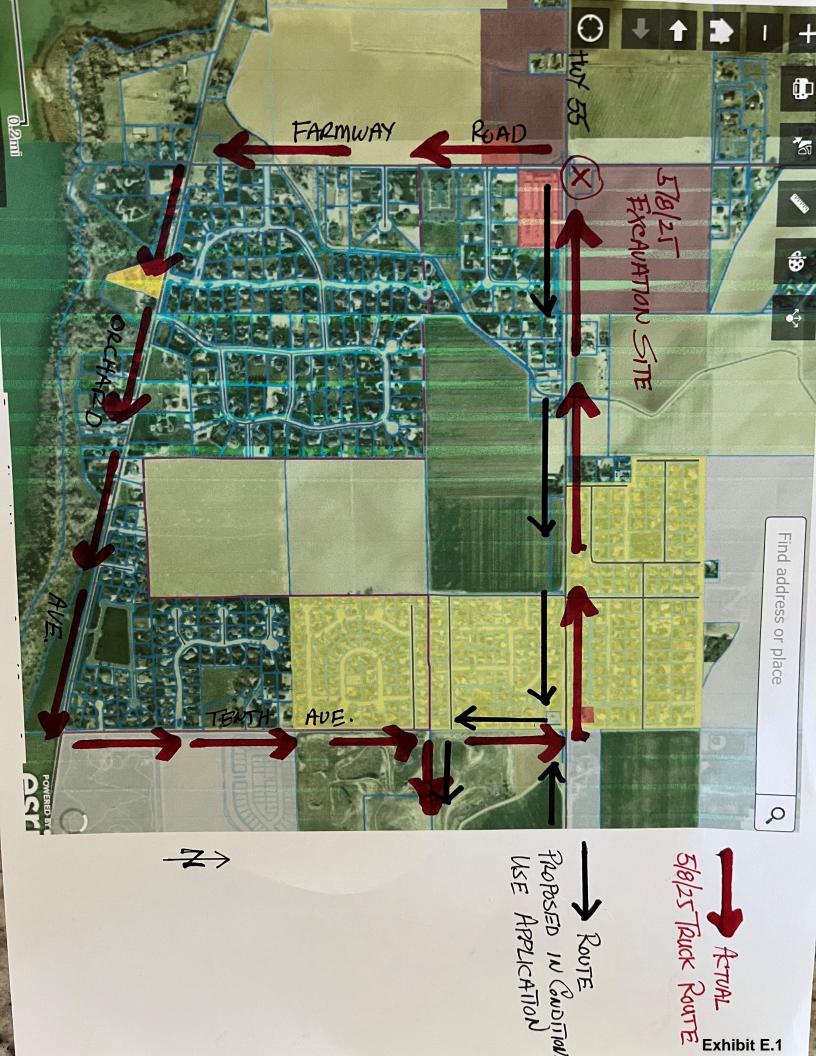

|             |  |                | 5.11. 6 ·                                                                                                                                                                                                                                                                                                                                                                                                                                              |
|-------------|--|----------------|--------------------------------------------------------------------------------------------------------------------------------------------------------------------------------------------------------------------------------------------------------------------------------------------------------------------------------------------------------------------------------------------------------------------------------------------------------|
|             |  |                | <ul> <li>Public Services, Facilities, &amp; Utilities</li> <li>Goal No. 7.1: "Endeavor to continue providing reliable public services, public safety facilities, &amp; public utilities that support existing developed areas and future growth".</li> </ul>                                                                                                                                                                                           |
|             |  |                | <ul> <li>Policy No. 7.1.3: "New developments should not increase stormwater<br/>runoff from the site".</li> </ul>                                                                                                                                                                                                                                                                                                                                      |
|             |  |                | See supporting evidence in Tables 1-3 and conditions of approval recommended in Section 6 of this report.                                                                                                                                                                                                                                                                                                                                              |
|             |  | 07-07-05(4)    | Will the proposed use be injurious to other property in the immediate vicinity and/or negatively change the essential character of the area?                                                                                                                                                                                                                                                                                                           |
|             |  |                | As conditioned, the proposed use will not be injurious to other property in the immediate vicinity or change the character of the area.                                                                                                                                                                                                                                                                                                                |
|             |  |                | The request is on a parcel zoned "A" (Agricultural, Exhibit 2.Be). Although the parcel and area in the county are zoned "A", the area is predominantly residential. Within a one-mile radius, there are 53 residential subdivisions with an average lot size of 0.43 acres. Within a 600-foot radius, the average lot size is 1.67 acres (Exhibit 2.Bf). Recent land use decisions in the area have been to support residential growth (Exhibit 2.Bg). |
| $\boxtimes$ |  |                | The applicant states that dust impacts will be controlled by keeping the site clean and watering roads and fill/stockpile material via water trucks. Stormwater will be controlled through site grading, ditches, and berms, and will meet the Idaho Department of Environmental Quality (DEQ) requirements. All fuel and pollutants will be controlled by spill control equipment and double-walled/secondary containment fuel tanks (Exhibit A.2).   |
|             |  | Staff Analysis | The property has an existing and permitted gravel pit in the process of being reclaimed per the approved reclamation plan (Exhibit A.7 & B.2i). Temporary impacts, such as noise, are anticipated during the reclamation process. The requested uses are also temporary and are only being requested for the SH-55 improvements from Farmway to Middleton Road.                                                                                        |
|             |  |                | The City of Caldwell is concerned about the use being near existing and future residential uses. The city does not oppose, subject to recommended conditions addressing operation hours, noise, dust, and visual impacts to the surrounding residential uses (Exhibit D.3).                                                                                                                                                                            |
|             |  |                | Two comments were submitted by residents of the area, not opposing the request but concerned about the truck route for the SH-55 improvements (Exhibit E).                                                                                                                                                                                                                                                                                             |
|             |  |                | Conditions of approval, including hours of operation, screening, truck routes, and duration, will minimize potential impacts. See Section 6 of this report for recommended conditions of approval.                                                                                                                                                                                                                                                     |
| $\boxtimes$ |  | 07-07-05(5)    | Will adequate water, sewer, irrigation, drainage, and stormwater drainage facilities, and utility systems be provided to accommodate the use?                                                                                                                                                                                                                                                                                                          |