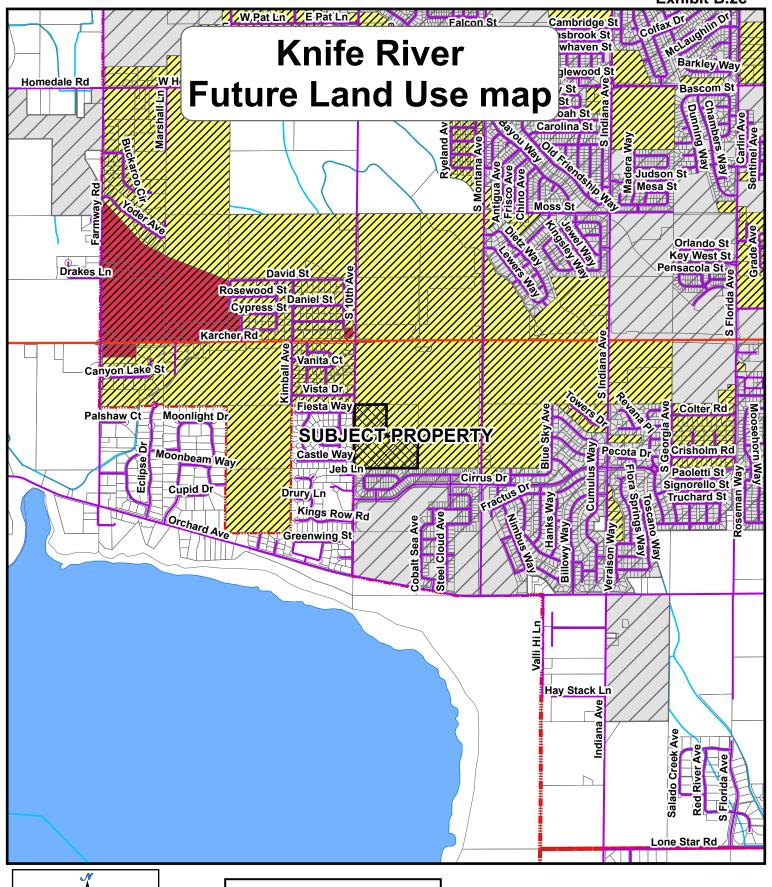

|             |  |  |                | A complete application was submitted for a staging area on March 20, 2025. The application was updated on April 4, 2025, to include the contractor shop use (Exhibit A).                                                                                                                                                                                                                                                                                                                 |
|-------------|--|--|----------------|------------------------------------------------------------------------------------------------------------------------------------------------------------------------------------------------------------------------------------------------------------------------------------------------------------------------------------------------------------------------------------------------------------------------------------------------------------------------------------------|
|             |  |  | 07-07-05(2)    | What is the nature of the request?                                                                                                                                                                                                                                                                                                                                                                                                                                                       |
|             |  |  |                | Per the applicant's letter of intent (Exhibit A.2), the applicant requests a contractor shop and a staging area to perform roadway improvement on SH-55 between Farmway Road and Middleton Road. The applicant is leasing the land from the property owner, Nelson-Deppe, also to assist in the reclamation of the gravel pit onsite, which still has an approved reclamation plan with the Idaho Department of Lands and is covered by the original condition use permit (Exhibit A.7). |
| $\boxtimes$ |  |  | Staff Analysis | The use includes a temporary office trailer for project management operations and necessary equipment and materials for the projects. Equipment will be stored in two 85,000 square foot areas. One of the areas is located at the bottom of the existing gravel pit. Approximately 10 employees are expected to be on-site at any given point (Exhibit A.3). Vehicle fueling and minor maintenance will be performed on-site.                                                           |
|             |  |  |                | Hours of operation will be 7 am-7 pm seven days a week. Hauling construction materials may take place 24 hours a day, seven days a week, to support construction activity that requires nighttime operations (Exhibit A.3).                                                                                                                                                                                                                                                              |
|             |  |  |                | Dust impacts will be controlled by keeping the site clean and watering roads and fill/stockpile material via water trucks. Stormwater will be controlled through site grading, ditches, and berms, and will meet the Idaho Dept. of Environmental Quality requirements. All fuel and pollutants will be controlled by spill control equipment and double-walled/secondary containment fuel tanks.                                                                                        |
|             |  |  | 07-07-05(3)    | Is the proposed use consistent with the comprehensive plan?                                                                                                                                                                                                                                                                                                                                                                                                                              |
|             |  |  |                | The proposed use is consistent with the 2030 Comprehensive Plan. The future land use is "residential" (Exhibit B.2c). The use will (1) contribute to the SH-55 improvements from Farmway to Middleton Road to address transportation needs for a growth area, and (2) contribute to the reclamation of the existing pit so the parcel can be developed per plan (Exhibit A.2).                                                                                                           |
|             |  |  |                | The parcel is located in Caldwell's Impact Area, where residential growth is also promoted (Exhibit D.3).                                                                                                                                                                                                                                                                                                                                                                                |
|             |  |  | Staff Analysis | The request aligns with, but is not limited to, the following goals and policies:                                                                                                                                                                                                                                                                                                                                                                                                        |
|             |  |  |                | <ul> <li>Property Rights Goals and Policies:</li> <li>Goal No. 1.1: "Protect the integrity of individual property rights while safeguarding public health, safety, and welfare."</li> </ul>                                                                                                                                                                                                                                                                                              |
|             |  |  |                | <ul> <li>Policy No. 1.1.1: "No person shall be deprived of private property without<br/>due process of law."</li> </ul>                                                                                                                                                                                                                                                                                                                                                                  |
|             |  |  |                | <ul> <li>Policy No. 1.3: "Ordinances and land-use decisions should avoid imposing<br/>unnecessary conditions or procedures in development approvals."</li> </ul>                                                                                                                                                                                                                                                                                                                         |

Based on the applicant's site plan (Exhibit A.2), the requested use will either be located at the bottom of the existing pit or the northwest area of the parcel in an 85,000 square foot area over 900 feet from the south boundary and Passero Ridge Subdivision. As a condition, site-obscuring fencing is required around the use, not the property boundary.