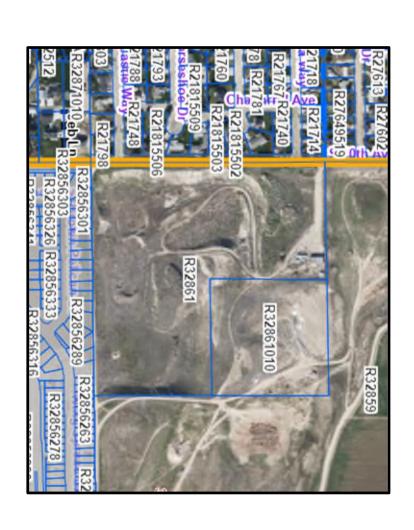

LOCATION: 15744 S. 10<sup>th</sup> Avenue, Caldwell (Parcel R32861), also

referenced as a portion of the NW¼ of Section 15, T3N, R3W,

BM, Canyon County, Idaho.

ANALYST: Dan Lister, Principal Planner

## **REQUEST:**

The applicant, Knife River, requests a conditional use permit on Parcel R32861, approximately 30.32 acres, to establish a contractor shop and staging area.

### 1. BACKGROUND:

The subject parcel, 30.332 acres, was created in its current configuration in 1989 (Instrument No. 8904711). Per the Assessor's records, the existing structures are from 1976 or older.

Mineral extraction was established on the property in 1976 and expanded in 1980 (Exhibit A.7). Although mineral extraction uses have ceased on the property, the reclamation plan is still active.

After submittal of the application, the use commenced on the subject parcel without approval. An email was sent to the applicant on April 3, 2025, regarding the violation. On April 28, 2026, the applicant provided an update stating all violations have been cleared except for equipment required for the reclamation of the existing gravel pit (Exhibit A.8).