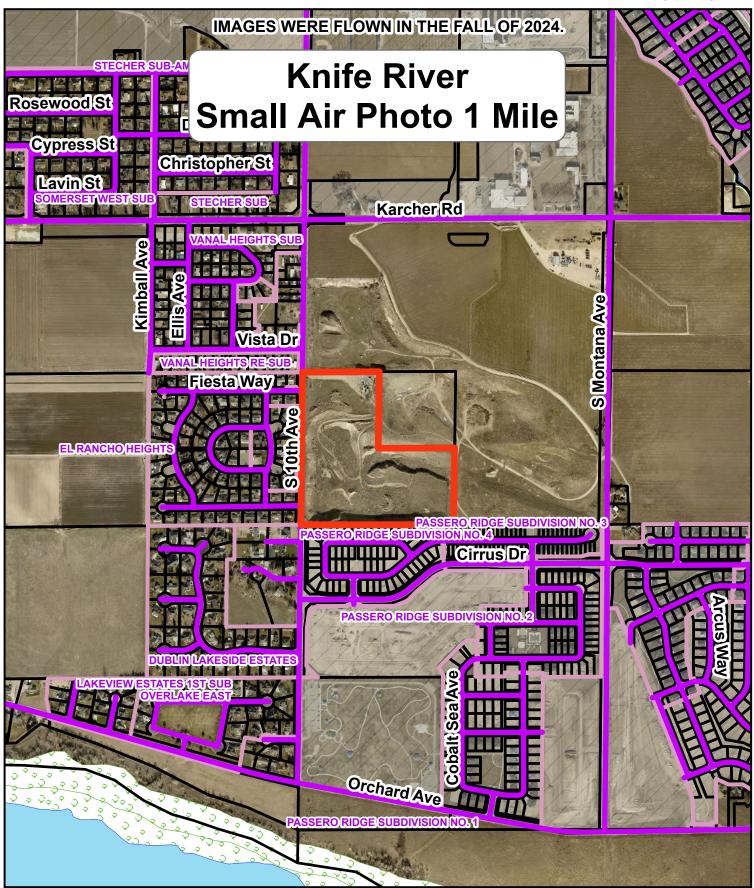

### **B.** Supplemental Documents

- 1. Parcel Information Report: R32861
- 2. Maps
  - a. Small Air Photo 1 Mile
  - b. Vicinity
  - c. Future Land Use
  - d. Future Land Use City
  - e. Zoning
  - f. Subdivision w/report
  - g. Case w/report
  - h. Soils w/report
  - i. Dairy, Feedlot, and Gravel Pit
- C. Site Visit Photos: April 1, 2025