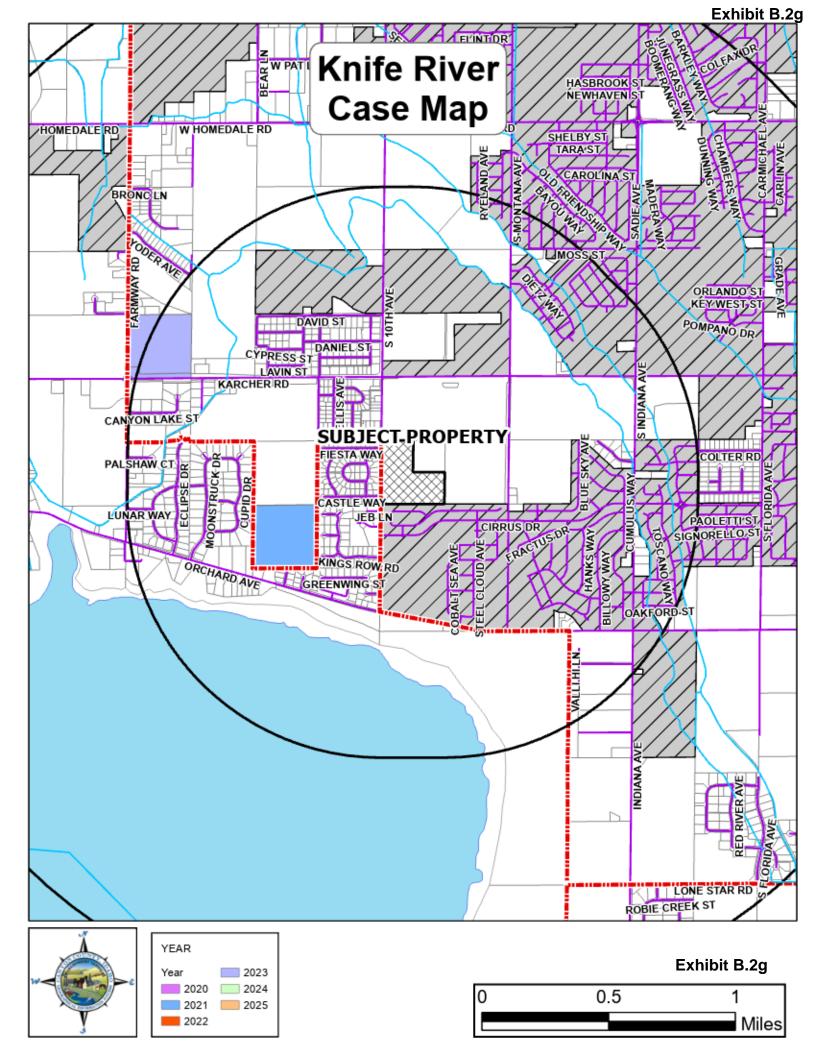

|             |  |                | 5.11. 6 ·                                                                                                                                                                                                                                                                                                                                                                                                                                              |
|-------------|--|----------------|--------------------------------------------------------------------------------------------------------------------------------------------------------------------------------------------------------------------------------------------------------------------------------------------------------------------------------------------------------------------------------------------------------------------------------------------------------|
|             |  |                | <ul> <li>Public Services, Facilities, &amp; Utilities</li> <li>Goal No. 7.1: "Endeavor to continue providing reliable public services, public safety facilities, &amp; public utilities that support existing developed areas and future growth".</li> </ul>                                                                                                                                                                                           |
|             |  |                | <ul> <li>Policy No. 7.1.3: "New developments should not increase stormwater<br/>runoff from the site".</li> </ul>                                                                                                                                                                                                                                                                                                                                      |
|             |  |                | See supporting evidence in Tables 1-3 and conditions of approval recommended in Section 6 of this report.                                                                                                                                                                                                                                                                                                                                              |
|             |  | 07-07-05(4)    | Will the proposed use be injurious to other property in the immediate vicinity and/or negatively change the essential character of the area?                                                                                                                                                                                                                                                                                                           |
|             |  |                | As conditioned, the proposed use will not be injurious to other property in the immediate vicinity or change the character of the area.                                                                                                                                                                                                                                                                                                                |
|             |  |                | The request is on a parcel zoned "A" (Agricultural, Exhibit 2.Be). Although the parcel and area in the county are zoned "A", the area is predominantly residential. Within a one-mile radius, there are 53 residential subdivisions with an average lot size of 0.43 acres. Within a 600-foot radius, the average lot size is 1.67 acres (Exhibit 2.Bf). Recent land use decisions in the area have been to support residential growth (Exhibit 2.Bg). |
| $\boxtimes$ |  |                | The applicant states that dust impacts will be controlled by keeping the site clean and watering roads and fill/stockpile material via water trucks. Stormwater will be controlled through site grading, ditches, and berms, and will meet the Idaho Department of Environmental Quality (DEQ) requirements. All fuel and pollutants will be controlled by spill control equipment and double-walled/secondary containment fuel tanks (Exhibit A.2).   |
|             |  | Staff Analysis | The property has an existing and permitted gravel pit in the process of being reclaimed per the approved reclamation plan (Exhibit A.7 & B.2i). Temporary impacts, such as noise, are anticipated during the reclamation process. The requested uses are also temporary and are only being requested for the SH-55 improvements from Farmway to Middleton Road.                                                                                        |
|             |  |                | The City of Caldwell is concerned about the use being near existing and future residential uses. The city does not oppose, subject to recommended conditions addressing operation hours, noise, dust, and visual impacts to the surrounding residential uses (Exhibit D.3).                                                                                                                                                                            |
|             |  |                | Two comments were submitted by residents of the area, not opposing the request but concerned about the truck route for the SH-55 improvements (Exhibit E).                                                                                                                                                                                                                                                                                             |
|             |  |                | Conditions of approval, including hours of operation, screening, truck routes, and duration, will minimize potential impacts. See Section 6 of this report for recommended conditions of approval.                                                                                                                                                                                                                                                     |
| $\boxtimes$ |  | 07-07-05(5)    | Will adequate water, sewer, irrigation, drainage, and stormwater drainage facilities, and utility systems be provided to accommodate the use?                                                                                                                                                                                                                                                                                                          |