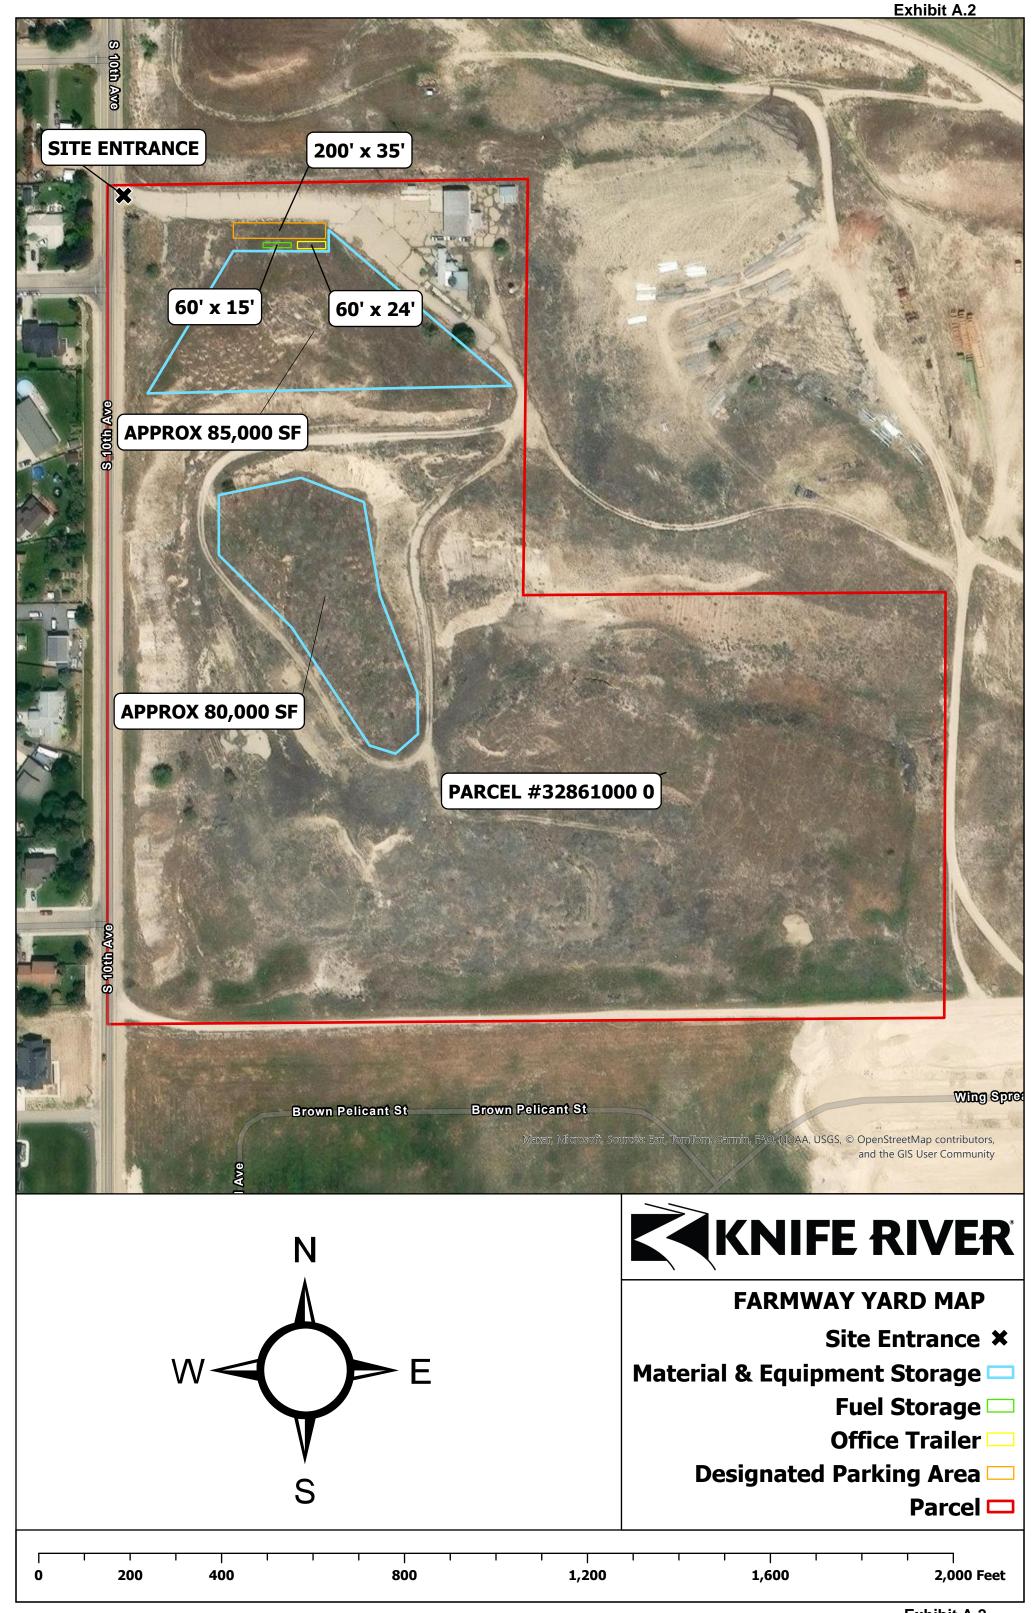

|             |  |  |                | A complete application was submitted for a staging area on March 20, 2025. The application was updated on April 4, 2025, to include the contractor shop use (Exhibit A).                                                                                                                                                                                                                                                                                                                 |
|-------------|--|--|----------------|------------------------------------------------------------------------------------------------------------------------------------------------------------------------------------------------------------------------------------------------------------------------------------------------------------------------------------------------------------------------------------------------------------------------------------------------------------------------------------------|
|             |  |  | 07-07-05(2)    | What is the nature of the request?                                                                                                                                                                                                                                                                                                                                                                                                                                                       |
|             |  |  |                | Per the applicant's letter of intent (Exhibit A.2), the applicant requests a contractor shop and a staging area to perform roadway improvement on SH-55 between Farmway Road and Middleton Road. The applicant is leasing the land from the property owner, Nelson-Deppe, also to assist in the reclamation of the gravel pit onsite, which still has an approved reclamation plan with the Idaho Department of Lands and is covered by the original condition use permit (Exhibit A.7). |
| $\boxtimes$ |  |  | Staff Analysis | The use includes a temporary office trailer for project management operations and necessary equipment and materials for the projects. Equipment will be stored in two 85,000 square foot areas. One of the areas is located at the bottom of the existing gravel pit. Approximately 10 employees are expected to be on-site at any given point (Exhibit A.3). Vehicle fueling and minor maintenance will be performed on-site.                                                           |
|             |  |  |                | Hours of operation will be 7 am-7 pm seven days a week. Hauling construction materials may take place 24 hours a day, seven days a week, to support construction activity that requires nighttime operations (Exhibit A.3).                                                                                                                                                                                                                                                              |
|             |  |  |                | Dust impacts will be controlled by keeping the site clean and watering roads and fill/stockpile material via water trucks. Stormwater will be controlled through site grading, ditches, and berms, and will meet the Idaho Dept. of Environmental Quality requirements. All fuel and pollutants will be controlled by spill control equipment and double-walled/secondary containment fuel tanks.                                                                                        |
|             |  |  | 07-07-05(3)    | Is the proposed use consistent with the comprehensive plan?                                                                                                                                                                                                                                                                                                                                                                                                                              |
|             |  |  |                | The proposed use is consistent with the 2030 Comprehensive Plan. The future land use is "residential" (Exhibit B.2c). The use will (1) contribute to the SH-55 improvements from Farmway to Middleton Road to address transportation needs for a growth area, and (2) contribute to the reclamation of the existing pit so the parcel can be developed per plan (Exhibit A.2).                                                                                                           |
|             |  |  |                | The parcel is located in Caldwell's Impact Area, where residential growth is also promoted (Exhibit D.3).                                                                                                                                                                                                                                                                                                                                                                                |
|             |  |  | Staff Analysis | The request aligns with, but is not limited to, the following goals and policies:                                                                                                                                                                                                                                                                                                                                                                                                        |
|             |  |  |                | <ul> <li>Property Rights Goals and Policies:</li> <li>Goal No. 1.1: "Protect the integrity of individual property rights while safeguarding public health, safety, and welfare."</li> </ul>                                                                                                                                                                                                                                                                                              |
|             |  |  |                | <ul> <li>Policy No. 1.1.1: "No person shall be deprived of private property without<br/>due process of law."</li> </ul>                                                                                                                                                                                                                                                                                                                                                                  |
|             |  |  |                | <ul> <li>Policy No. 1.3: "Ordinances and land-use decisions should avoid imposing<br/>unnecessary conditions or procedures in development approvals."</li> </ul>                                                                                                                                                                                                                                                                                                                         |

Based on the applicant's site plan (Exhibit A.2), the requested use will either be located at the bottom of the existing pit or the northwest area of the parcel in an 85,000 square foot area over 900 feet from the south boundary and Passero Ridge Subdivision. As a condition, site-obscuring fencing is required around the use, not the property boundary.

The staging area/contractor shop use is required to complete the SH-55 improvements and reclaim the gravel pit onsite. The use will expire once SH-55 improvements are completed (approximately three years). Therefore, potential impacts are temporary.

northwestern section of the site. This construction entrance shall serve as the only access point. All affiliated traffic will be traveling from State Highway 55 to the construction entrance on S 10<sup>th</sup> Avenue. Knife River filed a Notice of Intent (NOI) to discharge stormwater associated with construction activity under the IDEQ Construction General Permit (CGP) for the SH-55 project. This permit also includes stormwater discharge at the staging area and contractor shop.

Equipment and vehicle parking will take place on site. Fuel and lubricating oils will be brought to the site on service vehicles equipped with spill control equipment as needed. Vehicle fueling, and minor maintenance (such as greasing equipment mechanical joints) will be performed on site. Equipment will be transported to Knife River Corporation's yard for major maintenance and repairs. Equipment will not be cleaned at the site. Pollutants or pollutant constituents associated with these activities will be contained through active and passive measures. Fuel may be stored next to the office trailer (Figure 1). All fuel tanks will be double walled or installed within secondary containment.