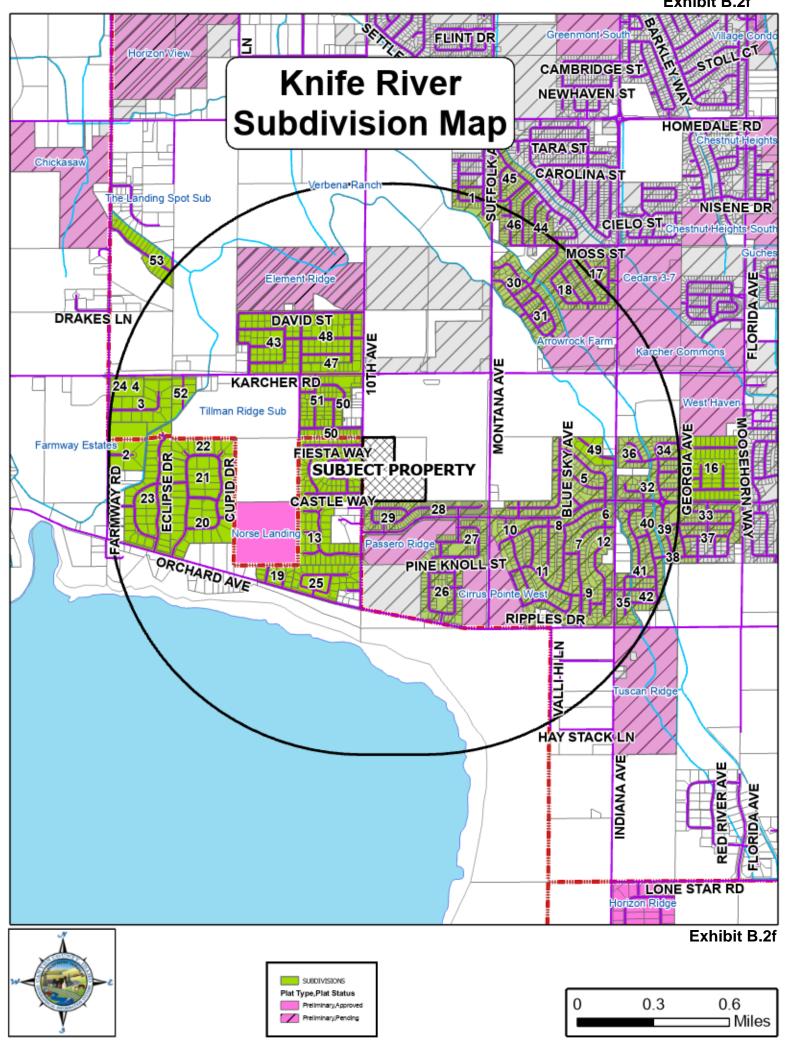

|             |  |                | 5.11. 6 ·                                                                                                                                                                                                                                                                                                                                                                                                                                              |
|-------------|--|----------------|--------------------------------------------------------------------------------------------------------------------------------------------------------------------------------------------------------------------------------------------------------------------------------------------------------------------------------------------------------------------------------------------------------------------------------------------------------|
|             |  |                | <ul> <li>Public Services, Facilities, &amp; Utilities</li> <li>Goal No. 7.1: "Endeavor to continue providing reliable public services, public safety facilities, &amp; public utilities that support existing developed areas and future growth".</li> </ul>                                                                                                                                                                                           |
|             |  |                | <ul> <li>Policy No. 7.1.3: "New developments should not increase stormwater<br/>runoff from the site".</li> </ul>                                                                                                                                                                                                                                                                                                                                      |
|             |  |                | See supporting evidence in Tables 1-3 and conditions of approval recommended in Section 6 of this report.                                                                                                                                                                                                                                                                                                                                              |
|             |  | 07-07-05(4)    | Will the proposed use be injurious to other property in the immediate vicinity and/or negatively change the essential character of the area?                                                                                                                                                                                                                                                                                                           |
|             |  |                | As conditioned, the proposed use will not be injurious to other property in the immediate vicinity or change the character of the area.                                                                                                                                                                                                                                                                                                                |
|             |  |                | The request is on a parcel zoned "A" (Agricultural, Exhibit 2.Be). Although the parcel and area in the county are zoned "A", the area is predominantly residential. Within a one-mile radius, there are 53 residential subdivisions with an average lot size of 0.43 acres. Within a 600-foot radius, the average lot size is 1.67 acres (Exhibit 2.Bf). Recent land use decisions in the area have been to support residential growth (Exhibit 2.Bg). |
| $\boxtimes$ |  |                | The applicant states that dust impacts will be controlled by keeping the site clean and watering roads and fill/stockpile material via water trucks. Stormwater will be controlled through site grading, ditches, and berms, and will meet the Idaho Department of Environmental Quality (DEQ) requirements. All fuel and pollutants will be controlled by spill control equipment and double-walled/secondary containment fuel tanks (Exhibit A.2).   |
|             |  | Staff Analysis | The property has an existing and permitted gravel pit in the process of being reclaimed per the approved reclamation plan (Exhibit A.7 & B.2i). Temporary impacts, such as noise, are anticipated during the reclamation process. The requested uses are also temporary and are only being requested for the SH-55 improvements from Farmway to Middleton Road.                                                                                        |
|             |  |                | The City of Caldwell is concerned about the use being near existing and future residential uses. The city does not oppose, subject to recommended conditions addressing operation hours, noise, dust, and visual impacts to the surrounding residential uses (Exhibit D.3).                                                                                                                                                                            |
|             |  |                | Two comments were submitted by residents of the area, not opposing the request but concerned about the truck route for the SH-55 improvements (Exhibit E).                                                                                                                                                                                                                                                                                             |
|             |  |                | Conditions of approval, including hours of operation, screening, truck routes, and duration, will minimize potential impacts. See Section 6 of this report for recommended conditions of approval.                                                                                                                                                                                                                                                     |
| $\boxtimes$ |  | 07-07-05(5)    | Will adequate water, sewer, irrigation, drainage, and stormwater drainage facilities, and utility systems be provided to accommodate the use?                                                                                                                                                                                                                                                                                                          |