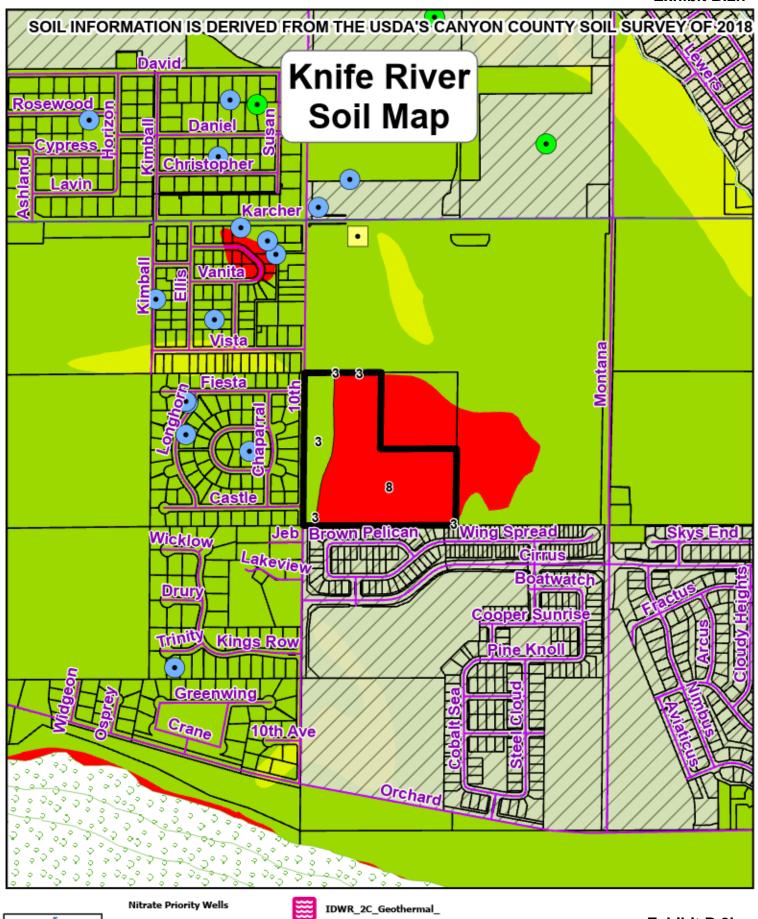

### **B.** Supplemental Documents

- 1. Parcel Information Report: R32861
- 2. Maps
  - a. Small Air Photo 1 Mile
  - b. Vicinity
  - c. Future Land Use
  - d. Future Land Use City
  - e. Zoning
  - f. Subdivision w/report
  - g. Case w/report
  - h. Soils w/report
  - i. Dairy, Feedlot, and Gravel Pit
- C. Site Visit Photos: April 1, 2025