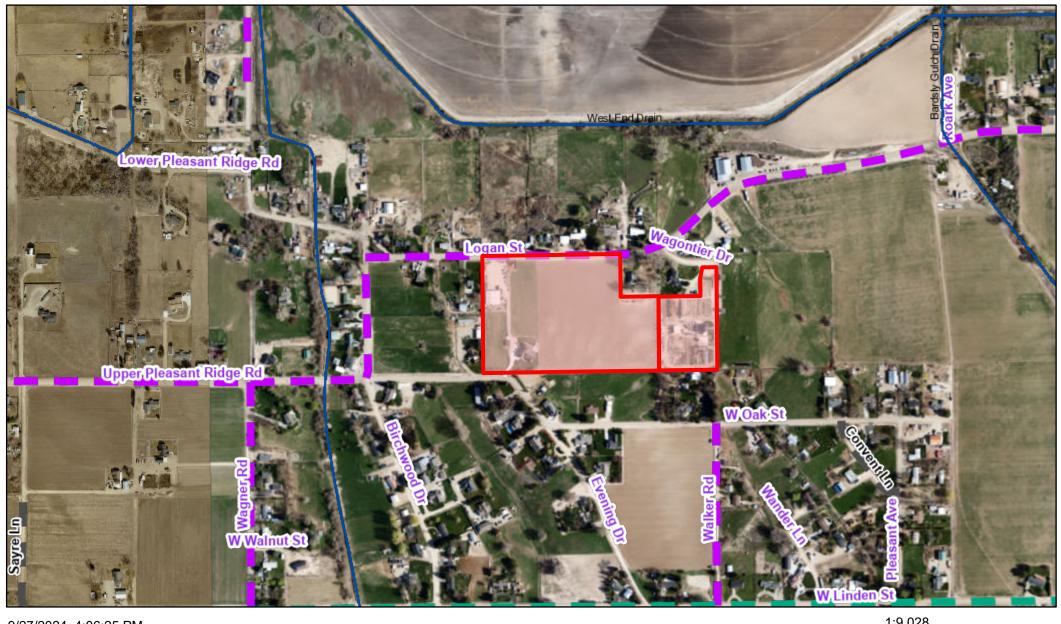

# Canyon County, ID Web Map

Red: Red

**CONDITIONAL USE PERMIT**PUBLIC HEARING - APPLICATION

|                                  | 208 941 6520                                                                   |
|----------------------------------|--------------------------------------------------------------------------------|
|                                  | OWNER NAME: Jose I Cervantes                                                   |
| PROPERTY                         | MAILING ADDDESS.                                                               |
| OWNER                            | 16503 Wagontier dr Caldwell                                                    |
|                                  | PHONE                                                                          |
|                                  | application and allow DSD staff / Commissioners to enter the property for site |
| inspections. If the              | ne owner(s) is a business entity, please include business documents, including |
|                                  | those that indicate the person(s) who are eligible to sign.                    |
| Signature:                       | Date: 06 18 24                                                                 |
|                                  |                                                                                |
| ADDI ICANT.                      | APPLICANT NAME: SAME                                                           |
| APPLICANT: IF DIFFERING FROM THE | COMPANY NAME: MIKE'S Grading Plus                                              |
| PROPERTY<br>OWNER                | MAILING ADDRESS: 16503 Wagon Fier dr. Caldwell                                 |
|                                  | PHON                                                                           |
|                                  |                                                                                |
|                                  | STREET ADDRESS: 16503 Wagontier de Caldwell                                    |
|                                  | PARCEL NUMBER: R35479011 and R35477                                            |
| SITE INFO                        | PARCEL SIZE:                                                                   |
|                                  | FLOOD ZONE (YES/NO) ZONING DISTRICT: Staging area                              |
|                                  | FLOOD ZONE (YES/NO) ZONING DISTRICT:                                           |

Site Location: 16503 WAGONTIER DR. CALDWELL IDAHO 83607

Total acreage: 2.75

We look forward to the neighborhood meeting and encourage you to attend. At that time we will answer any questions you may have.

| Site Address: 16503 Wagontie                                                                                  | Parcel Number:    |           |            |                                                  |       |
|---------------------------------------------------------------------------------------------------------------|-------------------|-----------|------------|--------------------------------------------------|-------|
| Site Address: 16503 Wag on tier Dr.  City: (aldwell  Notices Mailed Date: 5/14/24  Description of the Request |                   | State:    | Id         | ZIP Code: 8                                      | 3607  |
| Notices Mailed Date: 5/14/24                                                                                  |                   | Number of | Acres: 3.5 |                                                  | -     |
| Description of the Request:                                                                                   | - Provide History |           |            |                                                  |       |
|                                                                                                               |                   |           |            |                                                  |       |
| APPLIC                                                                                                        | ANT / REPRESE     | NTATIVE I | NFORMATION |                                                  |       |
| Contact Name: Jace I (Company Name: Wikes Carent address: 16503 WCCCity: Caldwell                             | Zerver tes        | <b>\</b>  |            |                                                  |       |
| Company Name: Wike 5 (74                                                                                      | radine Pl         | 2.1       |            |                                                  |       |
| Current address: 16503 WC                                                                                     | contier           | 25        |            |                                                  |       |
| City: Caldwell                                                                                                | 3                 | State:    | Id         | ZIP Code                                         | 83607 |
| Phone:                                                                                                        |                   | Cell:     |            | Fax:                                             | ,     |
| Email:                                                                                                        |                   |           |            |                                                  |       |
|                                                                                                               |                   |           |            |                                                  |       |
|                                                                                                               | MEETING I         | NFORMATI  | ON         | *                                                |       |
|                                                                                                               |                   |           |            | (                                                |       |
| DATE OF MEETING: 06 04 2624                                                                                   | MEETING LO        | OCATION:  | 16503 W    | agontier                                         | 4     |
| MEETING START TIME: 5 pm                                                                                      | MEETING E         | ND TIME:  | 1,5 hrs    |                                                  |       |
| ATTENDEES:                                                                                                    |                   |           |            |                                                  |       |
|                                                                                                               |                   | ····      |            |                                                  |       |
| NAME (PLEASE PRINT)                                                                                           | SIGNATURE:        |           | ADDRESS:   |                                                  |       |
| 1.                                                                                                            |                   |           |            |                                                  |       |
| 2.                                                                                                            |                   |           |            | <del></del>                                      |       |
| 3.                                                                                                            |                   |           |            | ···                                              |       |
| 4.                                                                                                            |                   |           |            |                                                  |       |
| 5.                                                                                                            |                   |           |            |                                                  |       |
| 6.                                                                                                            |                   | -         |            |                                                  |       |
| 7.                                                                                                            |                   |           |            |                                                  |       |
|                                                                                                               |                   |           | <u>-</u>   |                                                  |       |
| 8.                                                                                                            |                   |           |            | <del>*************************************</del> |       |
| 9.                                                                                                            |                   |           |            |                                                  |       |