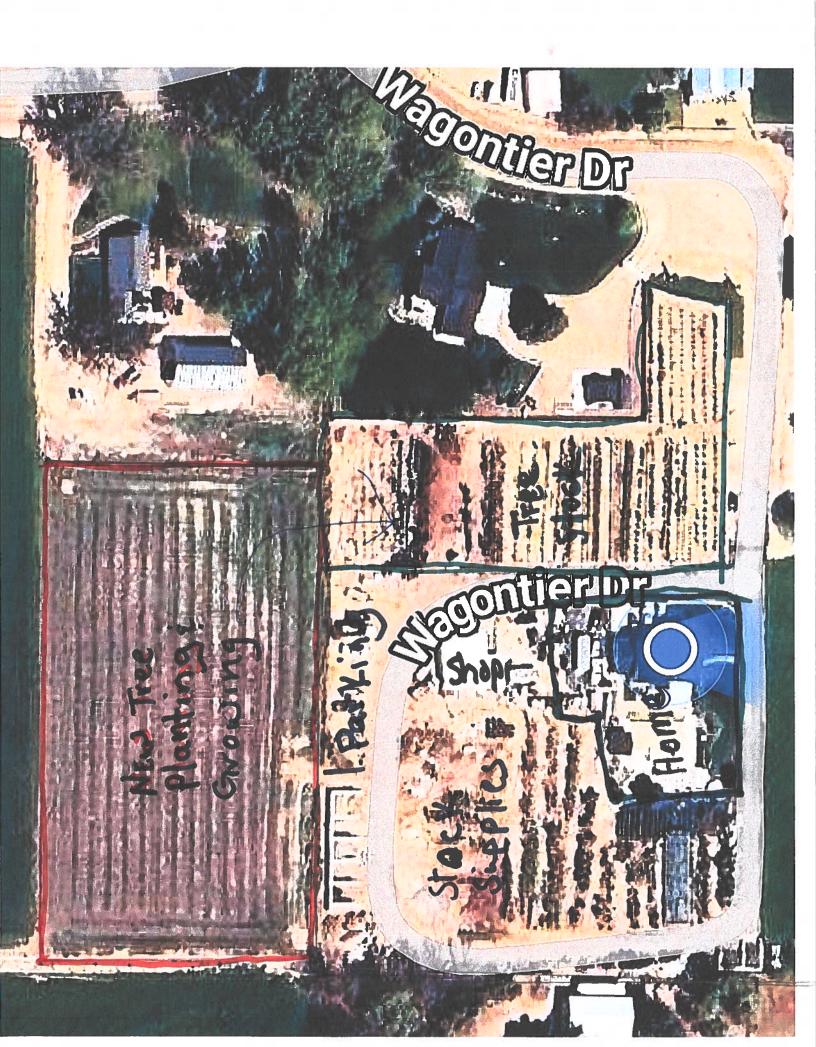

### A scaled drawing showing:

- The parcel and all existing and proposed uses and structures and roads all with dimensions, distances, and private and public road names.
- Includes lot lines, lot area, parking spaces, private roadways, walkways, topographic features, reserved open space, buildings and other structures, major landscape features, and the location of proposed utility easements.

To whom it may concern, This is our letter of intent.

We are interested in the property so we may use it for our businesses. Our businesses are called Mike's Grading plus which includes Mike's Grading Plus Nursery. We are the full owners of both buisnesses. We are also 50% owners of Hidden Springs Landscape LLC. We do landscaping, new installation, remodelling, maintenance, snow removal, etc. Our use for the property is expand our storage space, so we would be able to park our equipment. We will also be using the property to expand our nursery. We will be growing more trees and plants both to sell and use in our landscaping buisnesses. We work weekdays between the hours of 7am to 7pm. We also work Weekends from 8am to 5pm. The hours may also vary due to weather. We do re deliver trees between 7am and 7 pm throughout the entire weeks. We only get delivery trucks about 5 times a year. We are in the process of requesting a CUP for our nursery. Any water used for the trees and plants will be provided by our home well and the ditch that is next to the property. The only access to the property will be from our current property. There will be no impacts to traffic, schools, irrigation facilities, emergency services, and/or our neighbors to our knowledge. We have about 7 Employees that come and go from the property. Which we have had no complaints about. Employees do not use our home restroom. If application in approved we will be acquiring the property parcel #R35477

**Archived:** Friday, May 30, 2025 11:01:29 AM From: Amber Lewter To: 'SYLVIA CERVANTES' 'mikesgradingplus@hotmail.com' Subject: 5/28/2025 Meeting **Importance:** Normal Sensitivity: None Good Morning Mr. and Mrs. Cervantes, \~ I just wanted to follow up on our meeting yesterday and provide the notes for what we spoke about. • The shop on your property half is permitted, that is the half the employees will get materials from. The second half is still under construction and has a building permit in progress. • The greenhouse will need an Ag Exempt permit, which I am following up with our Director to allow, due to the property boundary adjustment for your acreage being on hold until the CUP is finalized. Customers do not go into the greenhouse. • The gas tanks need to be contained with a concrete pad underneath and a small lift on the sides. I am following up with DEQ if you will need to get a permit for the gas tanks and the de-icer tank. • You have 7 employees total. 5 will come in the morning, gather the materials and go to the job site. 2 employees will come and gather more materials for the other employees, as needed. On average twice a day. You two are the ones that work in the office in the house. There are no bathrooms for the employees due to the fact that they do not stay onsite. The watering is all on automatic sprinklers, if something needs to be done, one of you or a family member such as your children will do the work onsite for the plants. • Customers come onsite for the wholesale/retail landscape business by appointment only. They buy trees, plants, and materials such as rock and gravel. The expansion of the property will take access by a culvert and it is only for growing trees, customers will not come to this part of the property. You will need to provide some sort of irrigation plan.

• The equipment and materials on the property are all ones associated with a landscape business such as plants, dirt, rock, skid steers (about 10, with a combination of small and large), trucks (8), tractor (1), trailers (about 8), etc.